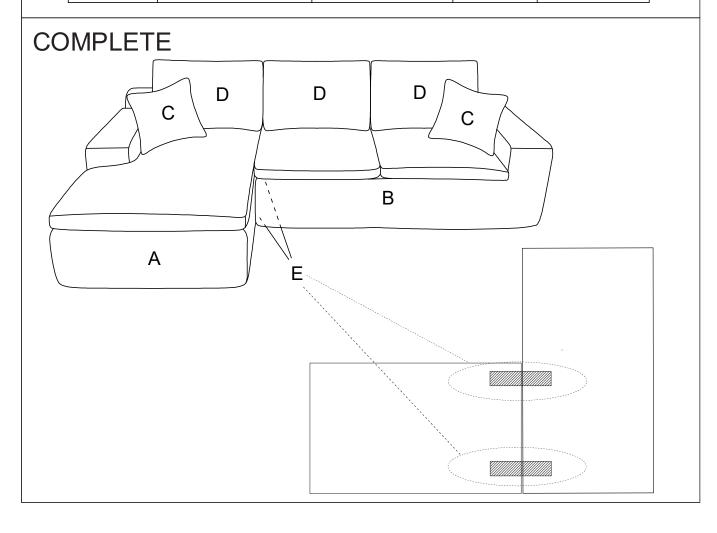

# PART LIST:

| NO | DESCRIPTION      | SKETCH | QTY |                                   |
|----|------------------|--------|-----|-----------------------------------|
| А  | CHAISE           |        | 1PC | N719P288574<br>BX1 CX1 DX2        |
| В  | SOFA             |        | 1PC |                                   |
| С  | SQUARE<br>PILLOW |        | 2PC | N719P288575<br>AX1 CX1 DX1<br>EX2 |
| D  | PILLOW           |        | 3PC |                                   |
| E  | VELCRO           |        | 2PC |                                   |