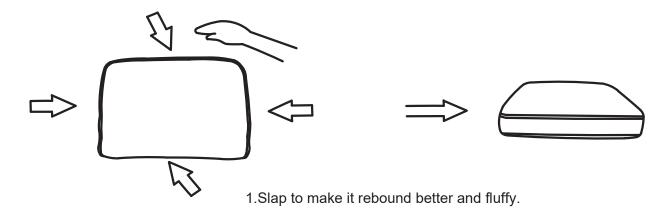

## TIPS:

- 1.Due to package compression for better shipment, the fabric may have wrinkles, and these wrinkles will gradually disappear.
- 2.Please be patient and wait for the sofa to return to its fluffy state, which will take anywhere from 72 hours to a week.

2.Knead your cushion like giving your cushion a massage while allowing the air to flow through the foam.