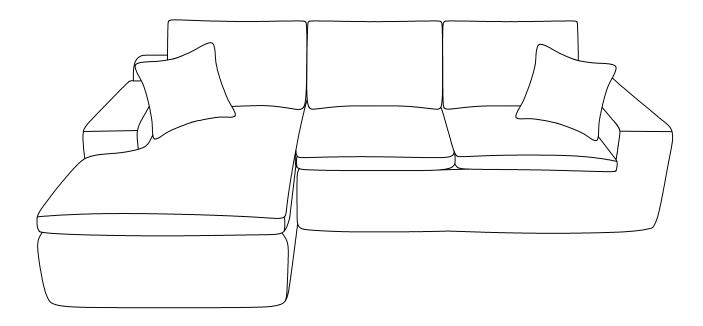

# PART LIST:

| NO | DESCRIPTION      | SKETCH | QTY |                                   |
|----|------------------|--------|-----|-----------------------------------|
| А  | CHAISE           |        | 1PC | N719P288574<br>BX1 CX1 DX2        |
| В  | SOFA             |        | 1PC |                                   |
| С  | SQUARE<br>PILLOW |        | 2PC | N719P288575<br>AX1 CX1 DX1<br>EX2 |
| D  | PILLOW           |        | 3PC |                                   |
| E  | VELCRO           |        | 2PC |                                   |