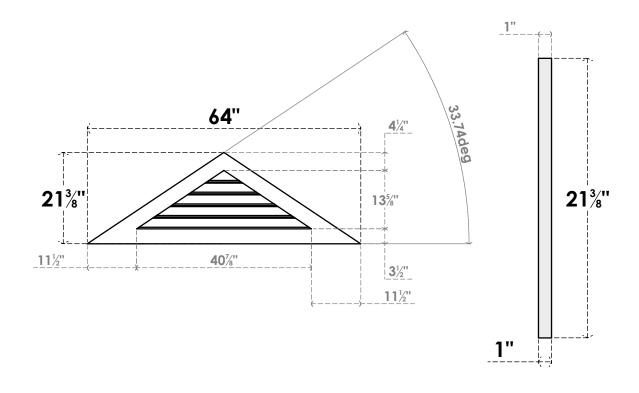

## GVPTR64X2101SF

64"W X 21-3/8"H TRIANGLE SURFACE MOUNT PVC GABLE VENT 8/12 PITCH: FUNCTIONAL, W/ 3-1/2"W X 1"P STANDARD FRAME

**VENTING AREA: 20.46 SQ IN** LOUVER HEIGHT: 2 3/4"

LOUVER QTY: 5

**FRONT** 