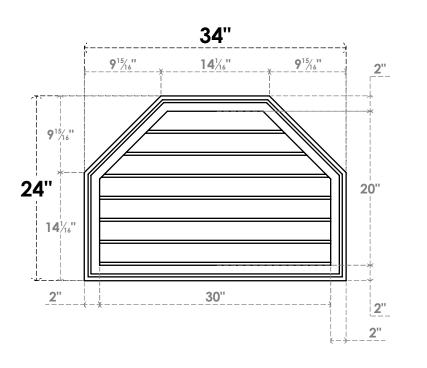

## **GVPOT34X2402SN**

34"W X 24"H OCTAGONAL TOP SURFACE MOUNT PVC GABLE VENT: NON-FUNCTIONAL, W/ 2"W X 1-1/2"P BRICKMOULD FRAME

**FRONT** 

SIDE

LOUVER HEIGHT: 2 7/8"

LOUVER QTY: 7

EKENA MILLWORK

2300 WEST MAIN ST. CLARKSVILLE, TX 75426 TOLL FREE: 866-607-0453 WWW.EKENAMILLWORK.COM