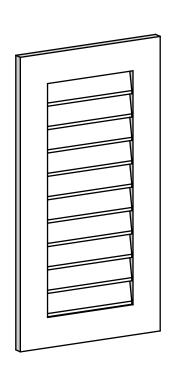

## **GVPVE18X3401SN**

18"W X 34"H RECTANGLE SURFACE MOUNT PVC GABLE VENT: NON-FUNCTIONAL, W/ 3-1/2"W X 1"P STANDARD FRAME

**FRONT** SIDE LOUVER HEIGHT: 2 3/4"

LOUVER QTY: 10

EKENA MILLWORK 2300 WEST MAIN ST. CLARKSVILLE, TX 75426 TOLL FREE: 866-607-0453 WWW.EKENAMILLWORK.COM