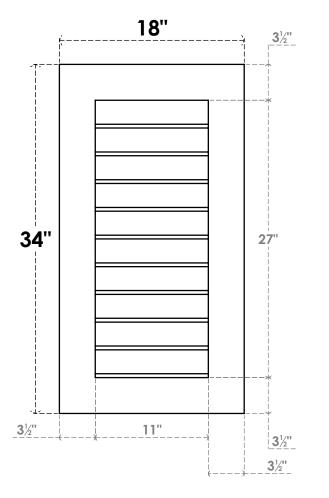

## **GVPVE18X3401SN**

18"W X 34"H RECTANGLE SURFACE MOUNT PVC GABLE VENT: NON-FUNCTIONAL, W/ 3-1/2"W X 1"P STANDARD FRAME

**FRONT** SIDE LOUVER HEIGHT: 2 3/4"

LOUVER QTY: 10

EKENA MILLWORK 2300 WEST MAIN ST. CLARKSVILLE, TX 75426 TOLL FREE: 866-607-0453 WWW.EKENAMILLWORK.COM