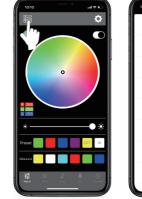

#### **APP OPERATION STEPS:**

## **OPERATING INSTRUCTIONS:**

Touch sensor buttons will light up blue when mirror is connected to a power source. Use the touch sensors to manually control the lighting when not using the app.

#### NATURAL LIGHTING BUTTON:

Tap to turn on natural lighting. Press and hold to adjust brightness. Tap again to turn off natural lighting.

#### **AUTOMATIC MODE BUTTON:**

Tap to turn on lighting, the lighting change colors gradually and automatically. Press and hold to adjust brightness

## RED, GREEN OR BLUE COLOR LIGHTING CHANGE BUTTON:

Tap to alternate from Red, Green or Blue lighting Press and hold to adjust brightness