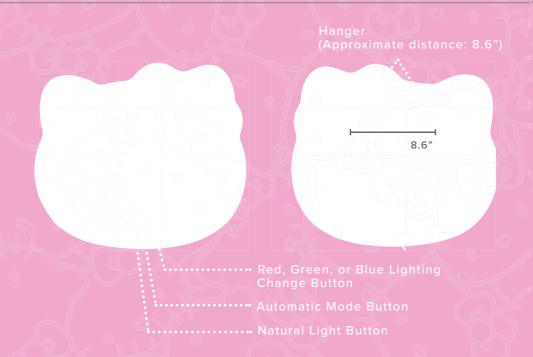

### WALL MOUNT INSTRUCTIONS:

- 1. Tools required: ruler, electric drill, hammer, screwdriver & pliers
- 2. Find a suitable strong wall and the best location for the mirror Measure the distance between the two hooks (approximate distance is 8.6 inches) and mark the positions on the wall.
- 3. Drill a hole into the wall that is about the same diameter as the plastic expansion anchor.
- Gently hammer the plastic expansion anchors into drilled holes in the wall. Hammer until anchor is flush with the wall.
- 5. Use a screwdriver to drive in the screw, stop when it feels snug.
- 6. Point the hook at the screw and hang the mirror on the wall. Please verify mirror is hanging securely.

#### NATURAL LIGHTING BUTTON:

Tap to turn on natural lighting. Press and hold to adjust brightness. Tap again to turn off natural lighting.

#### **AUTOMATIC MODE BUTTON:**

Tap to turn on lighting, the lighting change colors gradually and automatically. Press and hold to adjust brightness

## RED, GREEN OR BLUE COLOR LIGHTING CHANGE BUTTON:

Tap to alternate from Red, Green or Blue lighting Press and hold to adjust brightness