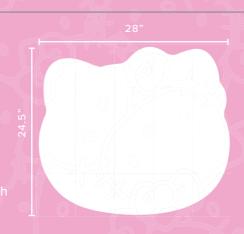

#### SPECIFICATIONS:

Product name:

Hello Kitty LED Wall Mirror

Material: Plastic + Glass

Power Supply: AC 110V/50Hz

Wattage: 35W

Net Weight: 10.6 .lbs

Product Size Approximately:

28" Width x 24.5" Height x 1.5" Dept