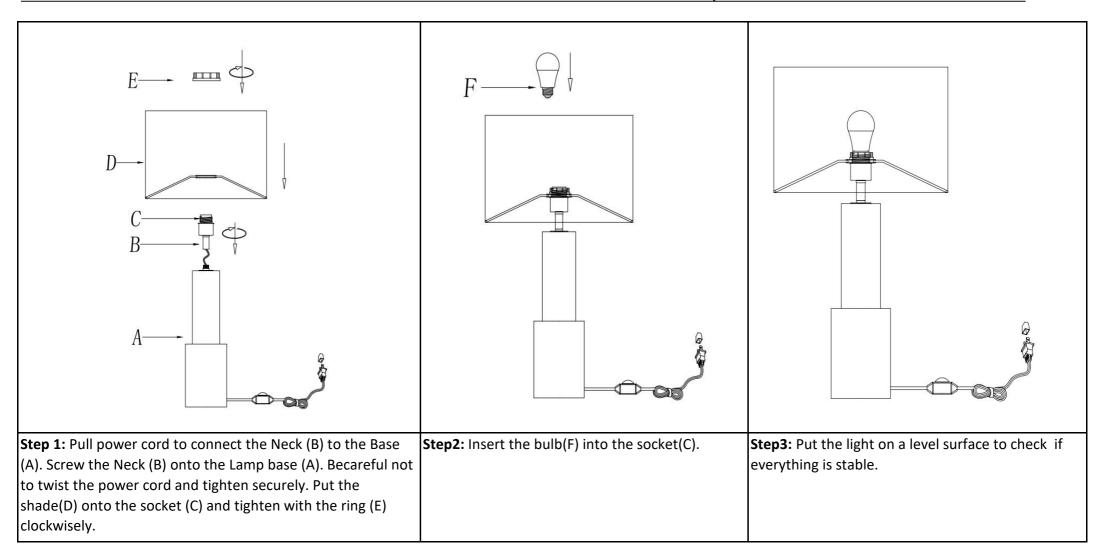

#### **Part List and Hardware List**

| PIECE | DESCRIPTION | PICTURE | QUANTITY | PIECE | DESCRIPTION | PICTURE | QUANTITY |
|-------|-------------|---------|----------|-------|-------------|---------|----------|
| А     | Lamp base   |         | 1X       | D     | Shade       |         | 1X       |
| В     | Neck        |         | 1X       | E     | Ring        |         | 1X       |
| С     | Socket      |         | 1X       | F     | Bulb        |         | 1X       |

## **PREPARATION**

- \* Before beginning assembly of product, make sure all parts are present. Compare parts with package contents list and hardware contents list.
- \* If any part is missing or damaged, do not attempt to assemble the product.
- \* Estimated Assembly Time: 6 minutes.
- \* If you are having difficulty, our friendly Customer Care team is always here to help. Please email customersupport@safavieh.com