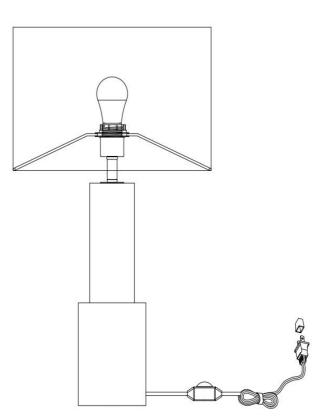

## Model# CTL1072

Product Dimensions: 15"Lx 15"W x 26.5"H

#### **Part List and Hardware List**

| PIECE | DESCRIPTION | PICTURE | QUANTITY | PIECE | DESCRIPTION | PICTURE | QUANTITY |
|-------|-------------|---------|----------|-------|-------------|---------|----------|
| А     | Lamp base   |         | 1X       | D     | Shade       |         | 1X       |
| В     | Neck        |         | 1X       | E     | Ring        |         | 1X       |
| С     | Socket      |         | 1X       | F     | Bulb        |         | 1X       |