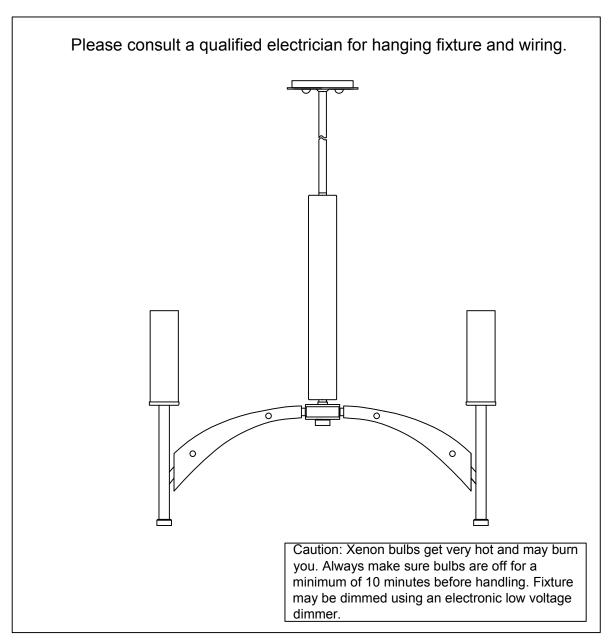

PRODUCT NAME: 6 Light Pendant Deformed Balls

Bulb (included): 6\*40W G9 Bulbs

IMPORTANT: Turn off the power at the main fuse or circuit breaker box before starting installation

Locate all hardware & components before discarding packaging

- 1. Remove mounting bracket from fixture and install to electrical box
- 2. Run wire through stems and combine stem lengths to meet desired mounting height.

3. Wire fixtures to wires in outlet box. Copper wire is for grounding.

- 4. Install max 40W G9 bulbs.
- 5. Add candle covers. Run glass over candle cover.

Cleaning & Care: Clean with soft cloth and a mild detergent. Do not use abrasive cleaner