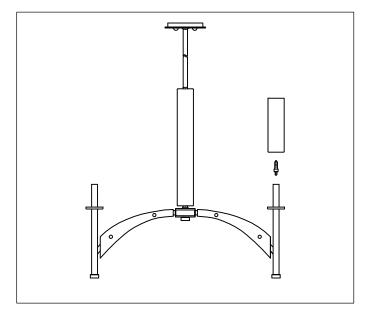

- 1. Remove mounting bracket from fixture and install to electrical box
- 2. Run wire through stems and combine stem lengths to meet desired mounting height.

3. Wire fixtures to wires in outlet box. Copper wire is for grounding.

- 4. Install max 40W G9 bulbs.
- 5. Add candle covers. Run glass over candle cover.

Cleaning & Care: Clean with soft cloth and a mild detergent. Do not use abrasive cleaner