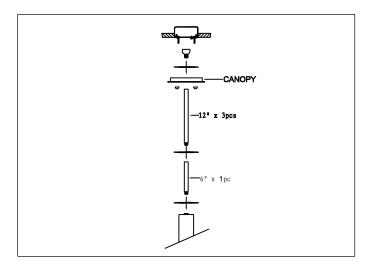

- 1. Remove mounting bracket from fixture and install to electrical box
- 2. Run wire through stems and combine stem lengths to meet desired mounting height.

3. Wire fixtures to wires in outlet box. Copper wire is for grounding.