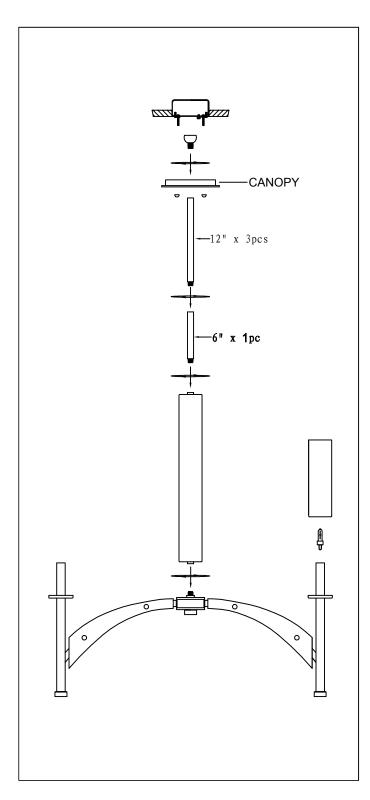

PRODUCT NAME: 6 Light Pendant Deformed Balls

Bulb (included): 6\*40W G9 Bulbs

IMPORTANT: Turn off the power at the main fuse or circuit breaker box before starting installation

Locate all hardware & components before discarding packaging

- 1. Remove mounting bracket from fixture and install to electrical box
- 2. Run wire through stems and combine stem lengths to meet desired mounting height.

3. Wire fixtures to wires in outlet box. Copper wire is for grounding.

- 4. Install max 40W G9 bulbs.
- 5. Add candle covers. Run glass over candle cover.

Cleaning & Care: Clean with soft cloth and a mild detergent. Do not use abrasive cleaner