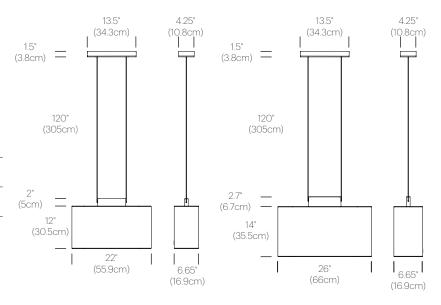

|

#### LIGHT CONTROL

Hard-Wired

## **FEATURES**

Fully Dimmable Matching wood canopy

### **SPECIFICATIONS**

Voltage: 120/240V 50-60Hz Power Consumption: 30W Color temperature: 2700K Luminosity: 1200 Lumens Color Rendition Index: 95 CRI

50K hour lifespan

Cable length: 10' (3m) (Field cuttable)

## CERTIFICATION





## PACKAGING WEIGHT AND DIMENSIONS

| AGIONO WEIGHT AND DIMENSIONS |         |               |
|------------------------------|---------|---------------|
| Belmont 22                   | 8.75LBS | 22.5" X 18"   |
|                              | 4KG     | 57cm X 45.5cm |
| Belmont 26                   | 10.4LBS | 26.5" X 21"   |
|                              | 4.7KG   | 67cm X 53cm   |



## **FINISHES**

WOOD



FABRIC











**DIMENSIONS** 

BELMONT 26" + 22"