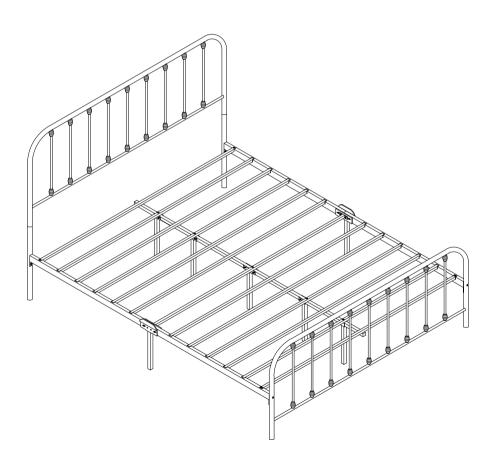

# 1 PARTS LIST

| A    | В   |      | С             |       | D             |               | Е         |      | F     |  |
|------|-----|------|---------------|-------|---------------|---------------|-----------|------|-------|--|
|      |     |      |               |       |               |               |           |      | 2 nos |  |
| 2pcs | 1pc |      | 1pc           |       | 1pc           | 2pcs          |           | 8pcs |       |  |
| G    | Н   | I    | a             | b     | С             | d             | е         | f    | g     |  |
|      |     |      |               |       |               |               |           |      |       |  |
| 2pcs | 1pc | 2pcs | M6*15<br>8pcs | 13pcs | M6*40<br>8pcs | M6*60<br>9pcs | M4<br>1pc | 4pcs | 21pcs |  |