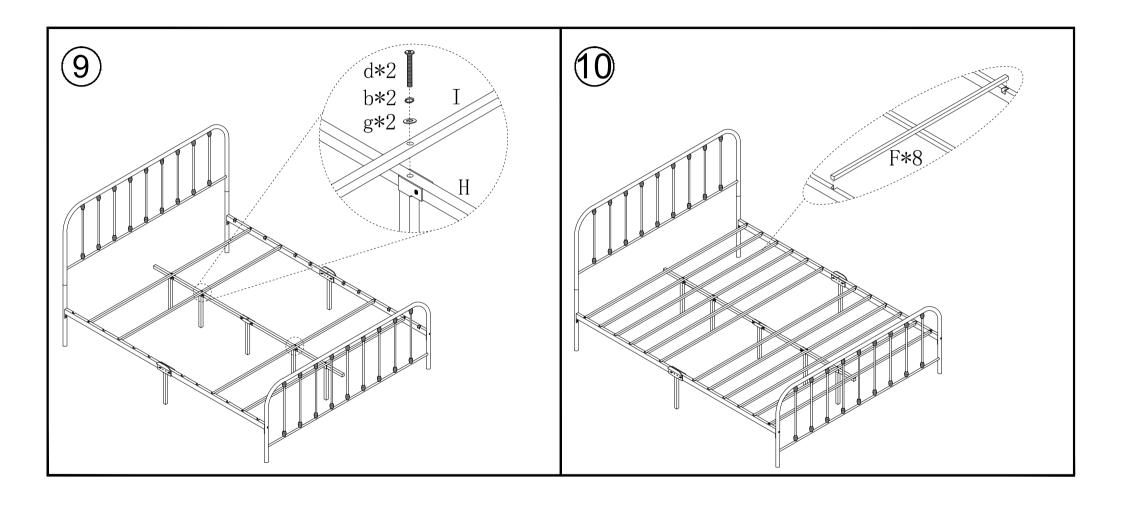

|       | D             |               | Е         |      | F     |  |
|------|-----|------|---------------|-------|---------------|---------------|-----------|------|-------|--|
|      |     |      |               |       |               |               |           |      | 2 nos |  |
| 2pcs | 1pc |      | 1pc           |       | 1pc           | 2pcs          |           | 8pcs |       |  |
| G    | Н   | I    | a             | b     | С             | d             | е         | f    | g     |  |
|      |     |      |               |       |               |               |           |      |       |  |
| 2pcs | 1pc | 2pcs | M6*15<br>8pcs | 13pcs | M6*40<br>8pcs | M6*60<br>9pcs | M4<br>1pc | 4pcs | 21pcs |  |

### NOTE: PLEASE DO NOT TIGHTEN THE BOLTS UNTIL ALL FIXED













## Warranty Information:

We warranty this product to be free from defects in materials. This warranty covers one year from the date of original purchase. If u have any query about bed, pls contact our after-sale support