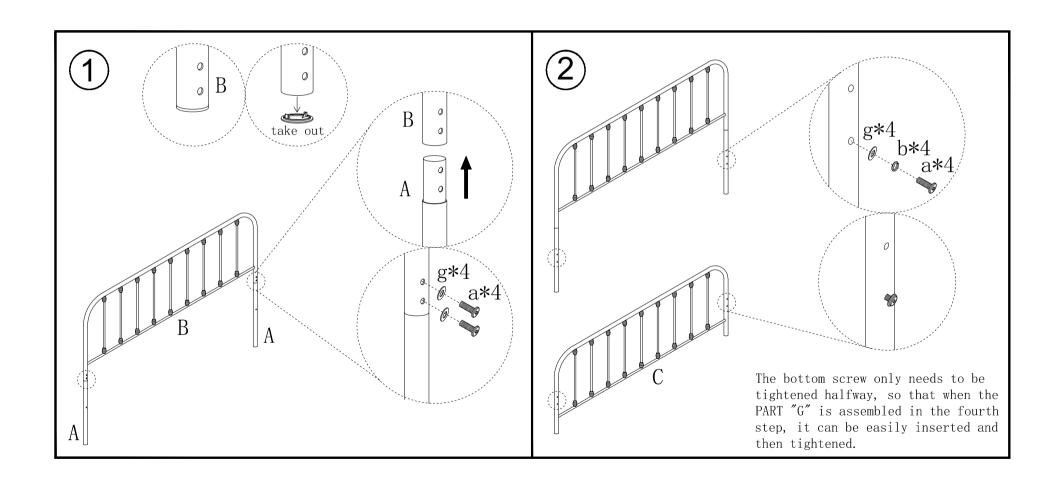

| С             |       | D             |               | Е         |      | F     |  |
|------|-----|------|---------------|-------|---------------|---------------|-----------|------|-------|--|
|      |     |      |               |       |               |               |           |      | 2 nos |  |
| 2pcs | 1pc |      | 1pc           |       | 1pc           | 2pcs          |           | 8pcs |       |  |
| G    | Н   | I    | a             | b     | С             | d             | е         | f    | g     |  |
|      |     |      |               |       |               |               |           |      |       |  |
| 2pcs | 1pc | 2pcs | M6*15<br>8pcs | 13pcs | M6*40<br>8pcs | M6*60<br>9pcs | M4<br>1pc | 4pcs | 21pcs |  |

### NOTE: PLEASE DO NOT TIGHTEN THE BOLTS UNTIL ALL FIXED













## Warranty Information:

We warranty this product to be free from defects in materials. This warranty covers one year from the date of original purchase. If u have any query about bed, pls contact our after-sale support