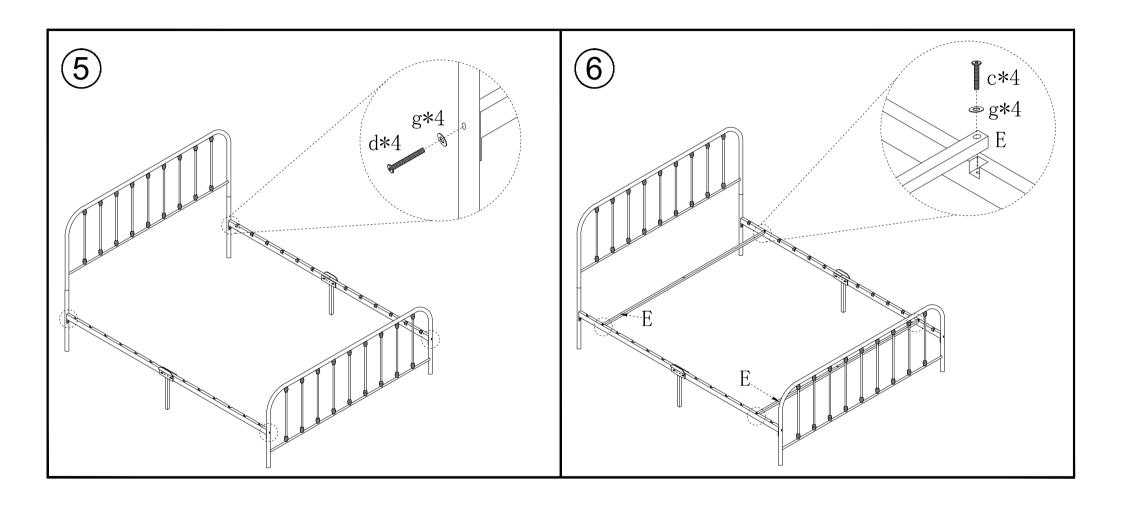

| С             |       | D             |               | Е         |      | F     |  |
|------|-----|------|---------------|-------|---------------|---------------|-----------|------|-------|--|
|      |     |      |               |       |               |               |           |      | 2 nos |  |
| 2pcs | 1pc |      | 1pc           |       | 1pc           | 2pcs          |           | 8pcs |       |  |
| G    | Н   | I    | a             | b     | С             | d             | е         | f    | g     |  |
|      |     |      |               |       |               |               |           |      |       |  |
| 2pcs | 1pc | 2pcs | M6*15<br>8pcs | 13pcs | M6*40<br>8pcs | M6*60<br>9pcs | M4<br>1pc | 4pcs | 21pcs |  |

### NOTE: PLEASE DO NOT TIGHTEN THE BOLTS UNTIL ALL FIXED













## Warranty Information:

We warranty this product to be free from defects in materials. This warranty covers one year from the date of original purchase. If u have any query about bed, pls contact our after-sale support