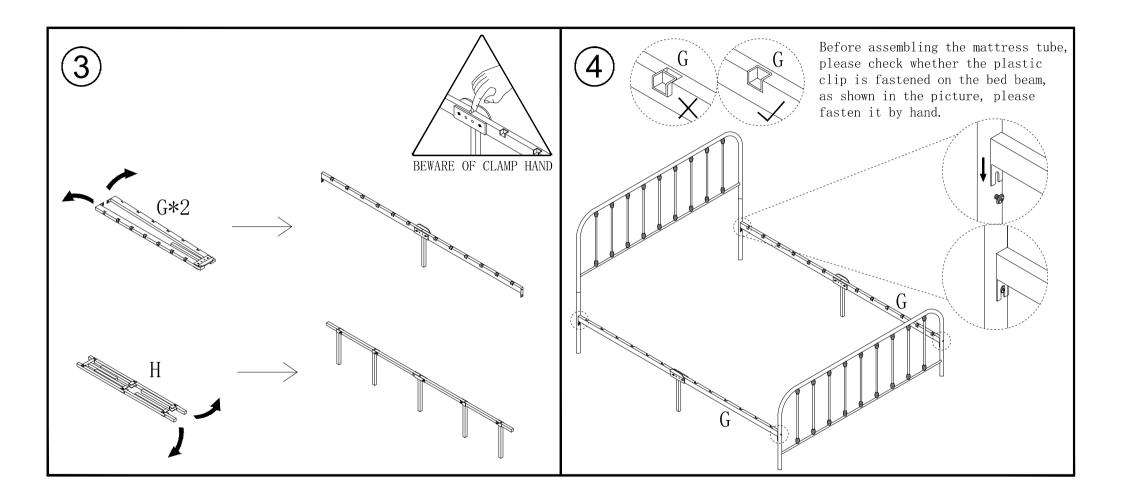

| С             |       | D             |               | Е         |      | F     |  |
|------|-----|------|---------------|-------|---------------|---------------|-----------|------|-------|--|
|      |     |      |               |       |               |               |           |      | 2 nos |  |
| 2pcs | 1pc |      | 1pc           |       | 1pc           | 2pcs          |           | 8pcs |       |  |
| G    | Н   | I    | a             | b     | С             | d             | е         | f    | g     |  |
|      |     |      |               |       |               |               |           |      |       |  |
| 2pcs | 1pc | 2pcs | M6*15<br>8pcs | 13pcs | M6*40<br>8pcs | M6*60<br>9pcs | M4<br>1pc | 4pcs | 21pcs |  |

### NOTE: PLEASE DO NOT TIGHTEN THE BOLTS UNTIL ALL FIXED













## Warranty Information:

We warranty this product to be free from defects in materials. This warranty covers one year from the date of original purchase. If u have any query about bed, pls contact our after-sale support