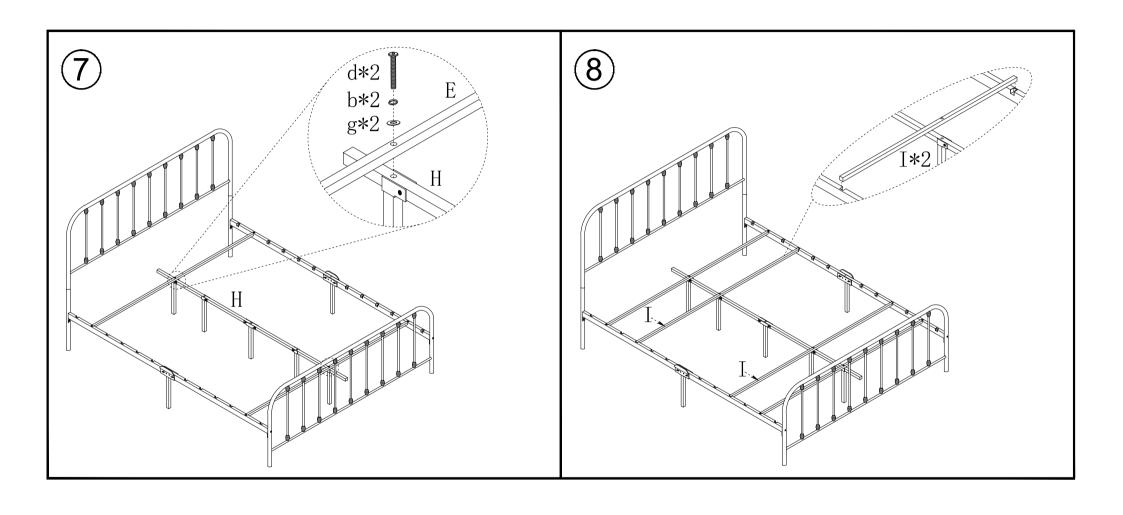

С             |       | D             |               | Е         |      | F     |  |
|------|-----|------|---------------|-------|---------------|---------------|-----------|------|-------|--|
|      |     |      |               |       |               |               |           |      | 2 nos |  |
| 2pcs | 1pc |      | 1pc           |       | 1pc           | 2pcs          |           | 8pcs |       |  |
| G    | Н   | I    | a             | b     | С             | d             | е         | f    | g     |  |
|      |     |      |               |       |               |               |           |      |       |  |
| 2pcs | 1pc | 2pcs | M6*15<br>8pcs | 13pcs | M6*40<br>8pcs | M6*60<br>9pcs | M4<br>1pc | 4pcs | 21pcs |  |

### NOTE: PLEASE DO NOT TIGHTEN THE BOLTS UNTIL ALL FIXED













## Warranty Information:

We warranty this product to be free from defects in materials. This warranty covers one year from the date of original purchase. If u have any query about bed, pls contact our after-sale support