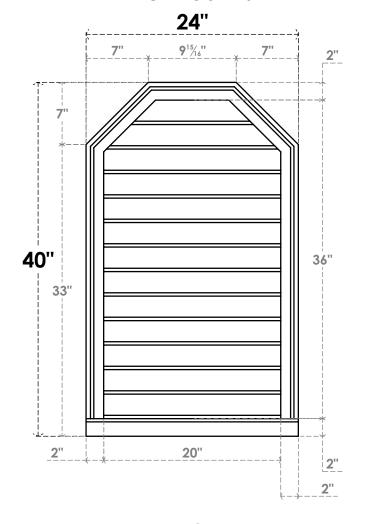

## GVPOT24X4003SN

24"W X 40"H OCTAGONAL TOP SURFACE MOUNT PVC GABLE VENT: NON-FUNCTIONAL, W/ 2"W X 2"P BRICKMOULD SILL FRAME

LOUVER HEIGHT: 2 3/4"

LOUVER QTY: 13

**FRONT** 

SIDE

**EKENA MILLWORK** 2300 WEST MAIN ST. CLARKSVILLE, TX 75426 TOLL FREE: 866-607-0453 WWW.EKENAMILLWORK.COM