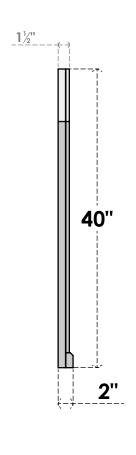

## GVPOT24X4003SN

24"W X 40"H OCTAGONAL TOP SURFACE MOUNT PVC GABLE VENT: NON-FUNCTIONAL, W/ 2"W X 2"P BRICKMOULD SILL FRAME

LOUVER HEIGHT: 2 3/4"

LOUVER QTY: 13

**FRONT** 

SIDE

**EKENA MILLWORK** 2300 WEST MAIN ST. CLARKSVILLE, TX 75426 TOLL FREE: 866-607-0453 WWW.EKENAMILLWORK.COM