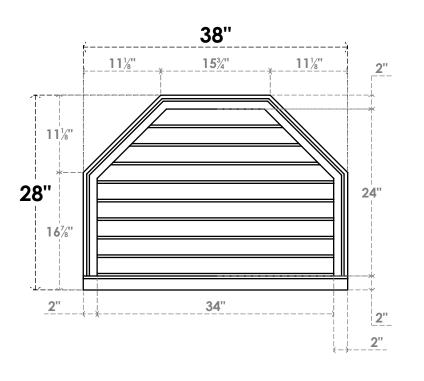

## GVPOT38X2803SN

38"W X 28"H OCTAGONAL TOP SURFACE MOUNT PVC GABLE VENT: NON-FUNCTIONAL, W/ 2"W X 2"P BRICKMOULD SILL FRAME

**FRONT** 

SIDE

LOUVER HEIGHT: 2 5/8"

LOUVER QTY: 9

EKENA MILLWORK 2300 WEST MAIN ST. CLARKSVILLE, TX 75426 TOLL FREE: 866-607-0453 WWW.EKENAMILLWORK.COM