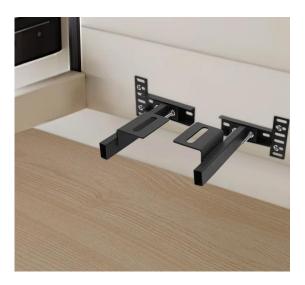

## **Package Included**

2\* Headboard Brackets

## **Application**

It fits twin, full, queen, or king-size beds.

- 1. Please note that it is suitable for headboards with 2 pre-drilled holes. Without holes or mismatching, you may need to drill 2/5-inch holes in the headboard to install it.
- 2. Please carefully check the size before placing an order.
- 3. Please note that this product does not include headboards.
- 4. Please allow the slight color difference caused by the shooting light and 1-3cm error due to manual measurement, and make sure you do not mind before ordering.