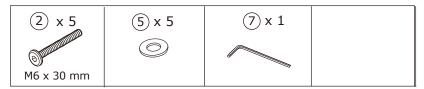

Fix part E with part A with three M6x30mm Screws (2) and (5) Flat Washers.Use (7) Allen key. **DO NOT YET TIGHTEN.** 

Fix part F with part A with two M6x30mm Screws (2) and (5) Flat Washers.Use (7) Allen key. **DO NOT YET TIGHTEN.** 

Fix part E and part C with three M6x30mm Screws (2) and (5) Flat Washers.Use (7) Allen key. **DO NOT YET TIGHTEN.** 

Fix part F and part C with two M6x30mm Screws (2) and (5) Flat Washers.Use (7) Allen key. **DO NOT YET TIGHTEN.** 