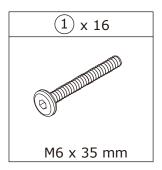

Fix part A with part B with two M6x35mm Screws (1) and (5) Flat Washers.Use (7) Allen key. **DO NOT YET TIGHTEN.** 

X2

Fix part C with part D with two M6x35mm Screws (2) and (5) Flat Washers.Use (7) Allen key. **DO NOT YET TIGHTEN.** 

Adjust alignments and NOW TIGNTEN ALL SCREWS with (7) Allen key.

Fix part G with part B and part D with four M6x35mm Screws (1) and (5) Flat Washers. Tignten screws with (7) Allen key.

Install (6) on all Screws.