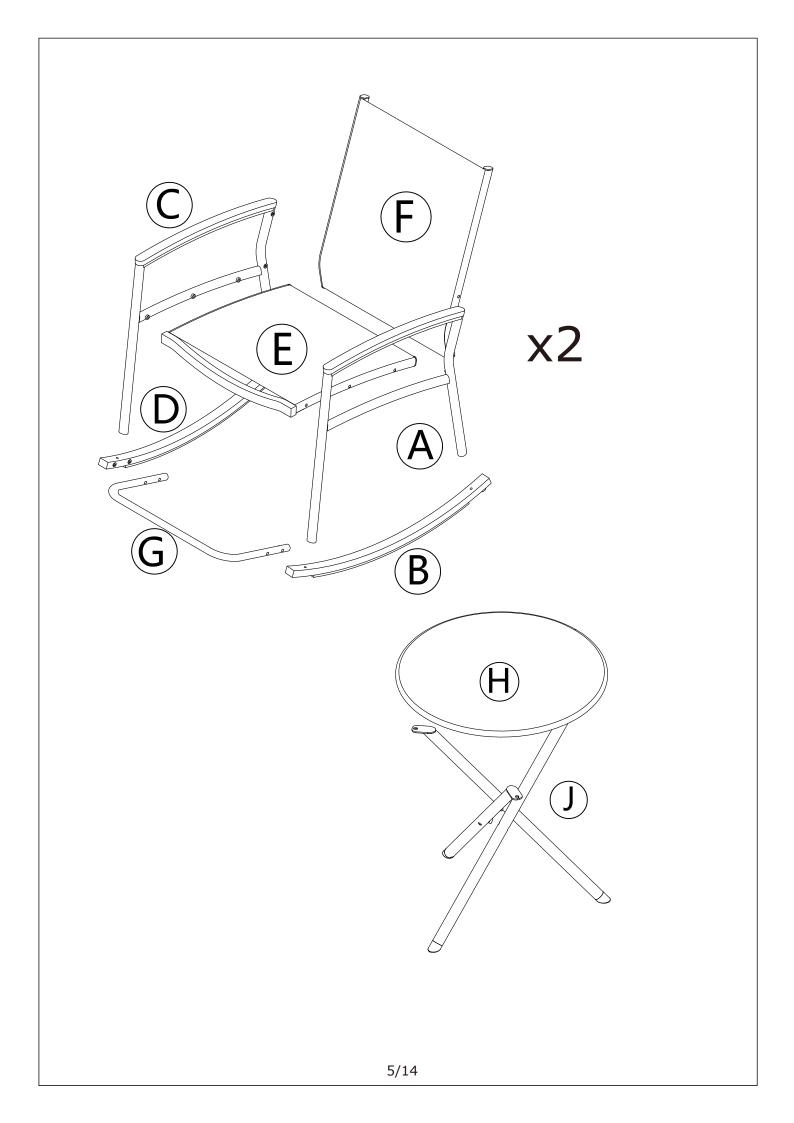

Fix part A with part B with two M6x35mm Screws (1) and (5) Flat Washers.Use (7) Allen key. **DO NOT YET TIGHTEN.** 

X2

Fix part C with part D with two M6x35mm Screws (2) and (5) Flat Washers.Use (7) Allen key. **DO NOT YET TIGHTEN.** 

Fix part E with part A with three M6x30mm Screws (2) and (5) Flat Washers.Use (7) Allen key. **DO NOT YET TIGHTEN.** 

Fix part F with part A with two M6x30mm Screws (2) and (5) Flat Washers.Use (7) Allen key. **DO NOT YET TIGHTEN.** 

Fix part E and part C with three M6x30mm Screws (2) and (5) Flat Washers.Use (7) Allen key. **DO NOT YET TIGHTEN.** 

Fix part F and part C with two M6x30mm Screws (2) and (5) Flat Washers.Use (7) Allen key. **DO NOT YET TIGHTEN.** 

Adjust alignments and NOW TIGNTEN ALL SCREWS with (7) Allen key.

Fix part G with part B and part D with four M6x35mm Screws (1) and (5) Flat Washers. Tignten screws with (7) Allen key.

Install (6) on all Screws.

Put the table legs right. Fix leg J with part H with three M6x15mm Screws (3) and (5) Flat Washers.Use (7) Allen key.

#### DO NOT YET TIGHTEN.

Fix leg J with three M6x15mm Screws (4) and (5) Flat Washers.Use (7) Allen key.

Adjust alignments and NOW TIGNTEN ALL SCREWS with (7) Allen key.