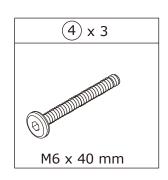

#### DO NOT YET TIGHTEN.

Fix leg J with three M6x15mm Screws (4) and (5) Flat Washers.Use (7) Allen key.

Adjust alignments and NOW TIGNTEN ALL SCREWS with (7) Allen key.