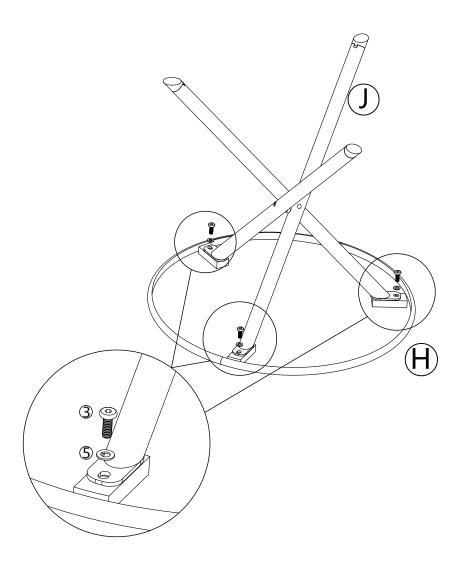

Put the table legs right. Fix leg J with part H with three M6x15mm Screws (3) and (5) Flat Washers.Use (7) Allen key.

#### DO NOT YET TIGHTEN.

Fix leg J with three M6x15mm Screws (4) and (5) Flat Washers.Use (7) Allen key.

Adjust alignments and NOW TIGNTEN ALL SCREWS with (7) Allen key.