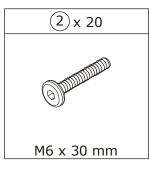

Fix part E with part A with three M6x30mm Screws (2) and (5) Flat Washers.Use (7) Allen key. **DO NOT YET TIGHTEN.** 

Fix part F with part A with two M6x30mm Screws (2) and (5) Flat Washers.Use (7) Allen key. **DO NOT YET TIGHTEN.** 

Fix part E and part C with three M6x30mm Screws (2) and (5) Flat Washers.Use (7) Allen key. **DO NOT YET TIGHTEN.** 

Fix part F and part C with two M6x30mm Screws (2) and (5) Flat Washers.Use (7) Allen key. **DO NOT YET TIGHTEN.** 