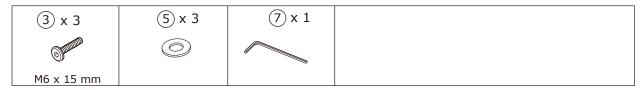

Put the table legs right. Fix leg J with part H with three M6x15mm Screws (3) and (5) Flat Washers.Use (7) Allen key.

#### DO NOT YET TIGHTEN.

Fix leg J with three M6x15mm Screws (4) and (5) Flat Washers.Use (7) Allen key.

Adjust alignments and NOW TIGNTEN ALL SCREWS with (7) Allen key.