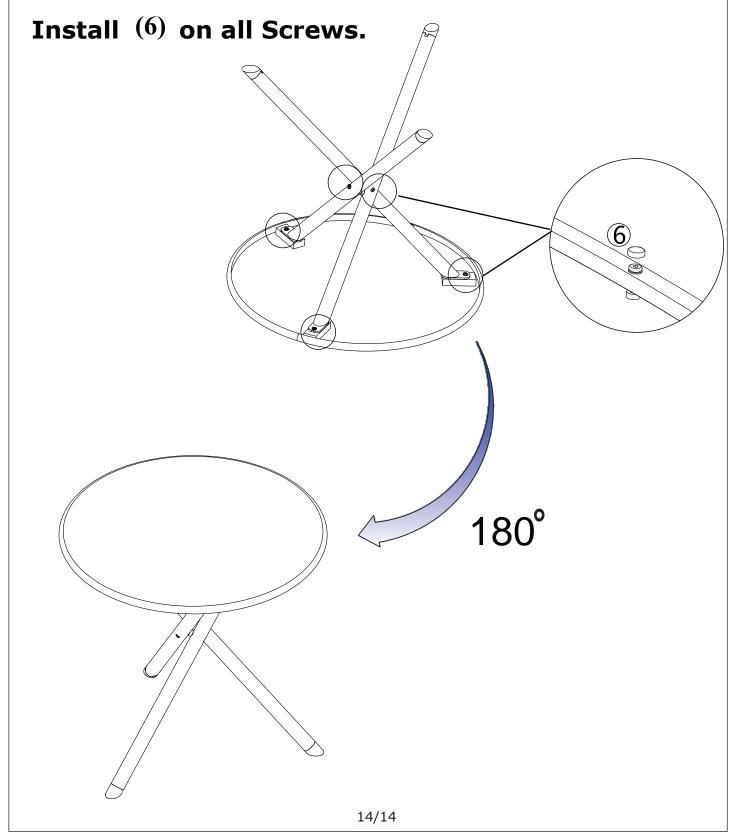

Adjust alignments and NOW TIGNTEN ALL SCREWS with (7) Allen key.

Fix part G with part B and part D with four M6x35mm Screws (1) and (5) Flat Washers. Tignten screws with (7) Allen key.

Install (6) on all Screws.