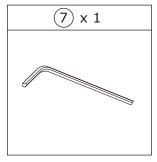

Fix part A with part B with two M6x35mm Screws (1) and (5) Flat Washers.Use (7) Allen key. **DO NOT YET TIGHTEN.** 

X2

Fix part C with part D with two M6x35mm Screws (2) and (5) Flat Washers.Use (7) Allen key. **DO NOT YET TIGHTEN.** 

Fix part E with part A with three M6x30mm Screws (2) and (5) Flat Washers.Use (7) Allen key. **DO NOT YET TIGHTEN.** 

Fix part F with part A with two M6x30mm Screws (2) and (5) Flat Washers.Use (7) Allen key. **DO NOT YET TIGHTEN.** 

Fix part E and part C with three M6x30mm Screws (2) and (5) Flat Washers.Use (7) Allen key. **DO NOT YET TIGHTEN.** 

Fix part F and part C with two M6x30mm Screws (2) and (5) Flat Washers.Use (7) Allen key. **DO NOT YET TIGHTEN.** 

Adjust alignments and NOW TIGNTEN ALL SCREWS with (7) Allen key.

Fix part G with part B and part D with four M6x35mm Screws (1) and (5) Flat Washers. Tignten screws with (7) Allen key.

Install (6) on all Screws.

Put the table legs right. Fix leg J with part H with three M6x15mm Screws (3) and (5) Flat Washers.Use (7) Allen key.

#### DO NOT YET TIGHTEN.

Fix leg J with three M6x15mm Screws (4) and (5) Flat Washers.Use (7) Allen key.

Adjust alignments and NOW TIGNTEN ALL SCREWS with (7) Allen key.