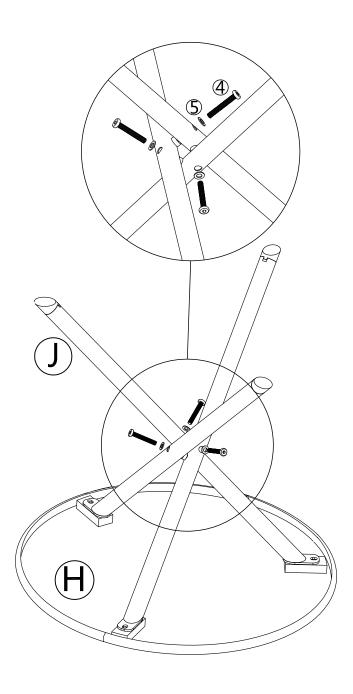

Put the table legs right. Fix leg J with part H with three M6x15mm Screws (3) and (5) Flat Washers.Use (7) Allen key.

#### DO NOT YET TIGHTEN.

Fix leg J with three M6x15mm Screws (4) and (5) Flat Washers.Use (7) Allen key.

Adjust alignments and NOW TIGNTEN ALL SCREWS with (7) Allen key.