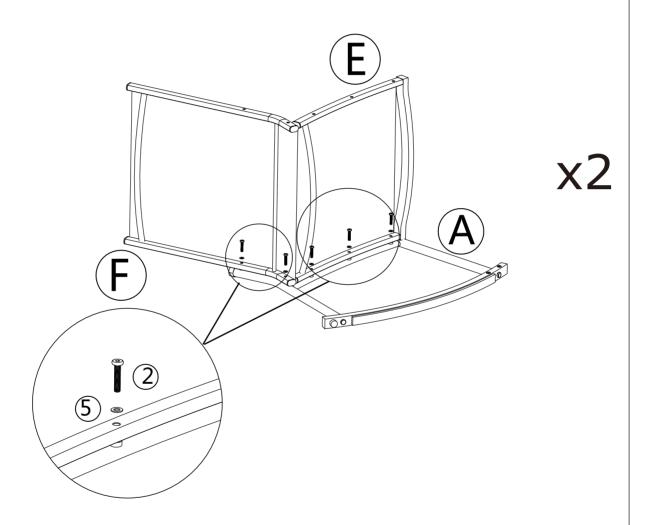

Fix part E with part A with three M6x30mm Screws (2) and (5) Flat Washers.Use (7) Allen key. **DO NOT YET TIGHTEN.** 

Fix part F with part A with two M6x30mm Screws (2) and (5) Flat Washers.Use (7) Allen key. **DO NOT YET TIGHTEN.** 

Fix part E and part C with three M6x30mm Screws (2) and (5) Flat Washers.Use (7) Allen key. **DO NOT YET TIGHTEN.** 

Fix part F and part C with two M6x30mm Screws (2) and (5) Flat Washers.Use (7) Allen key. **DO NOT YET TIGHTEN.** 