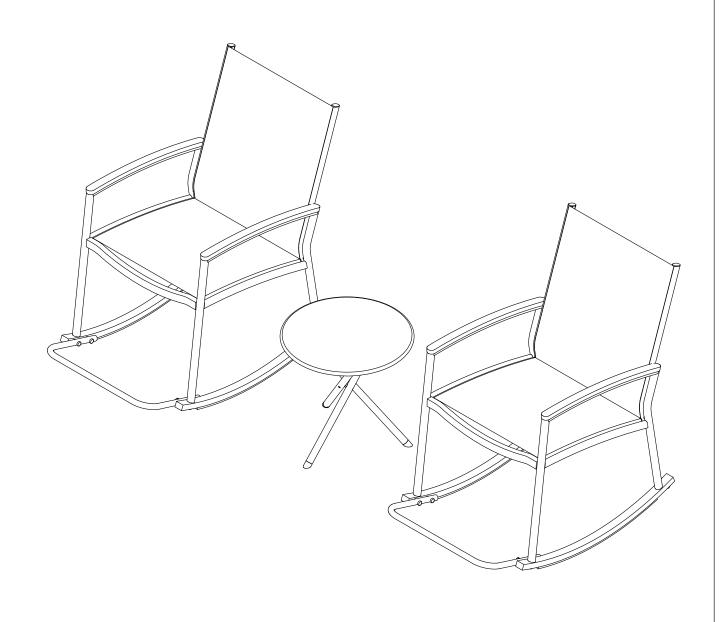

# Outdoor Rocking Chair



## **AIMPORTANT**

Please follow the instruction manuals and use a pad to avoid damage during assembly.



Not intended for use by children. Please keep your children closely supervised.



Keep away from fire or other heat sources.



Do not use harsh cleaner for cleaning!



We recommend wearing protective gloves for assembly.



Identify, sort and count the parts before assembly.







When installing, please carefully confirm whether each screw corresponds to the manual, accessories with similar shapes can be distinguished by size





















Fix part A with part B with two M6x35mm Screws (1) and (5) Flat Washers.Use (7) Allen key. **DO NOT YET TIGHTEN.** 



X2



Fix part C with part D with two M6x35mm Screws (2) and (5) Flat Washers.Use (7) Allen key. **DO NOT YET TIGHTE