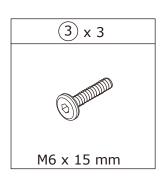

Put the table legs right. Fix leg J with part H with three M6x15mm Screws (3) and (5) Flat Washers.Use (7) Allen key.