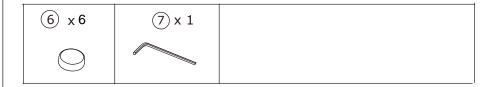

Adjust alignments and NOW TIGNTEN ALL SCREWS with (7) Allen key.

Fix part G with part B and part D with four M6x35mm Screws (1) and (5) Flat Washers. Tignten screws with (7) Allen key.

Install (6) on all Screws.