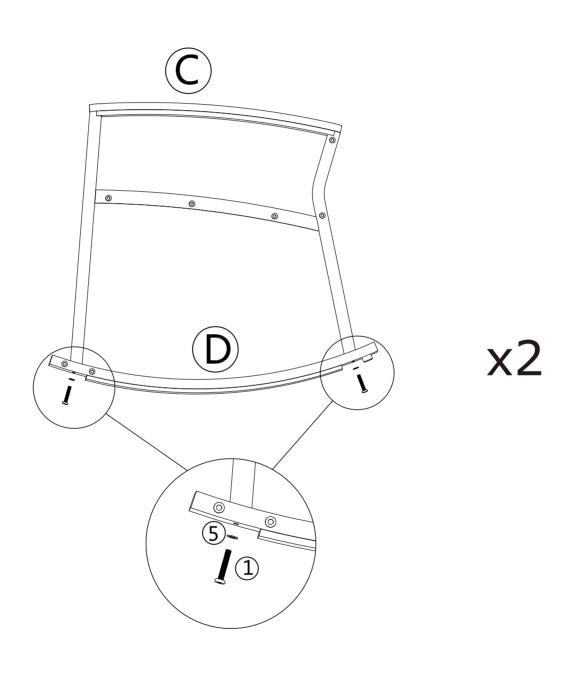

Fix part A with part B with two M6x35mm Screws (1) and (5) Flat Washers.Use (7) Allen key. **DO NOT YET TIGHTEN.** 

X2

Fix part C with part D with two M6x35mm Screws (2) and (5) Flat Washers.Use (7) Allen key. **DO NOT YET TIGHTEN.** 