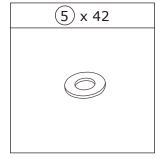

Fix part A with part B with two M6x35mm Screws (1) and (5) Flat Washers.Use (7) Allen key. **DO NOT YET TIGHTEN.** 

X2

Fix part C with part D with two M6x35mm Screws (2) and (5) Flat Washers.Use (7) Allen key. **DO NOT YET TIGHTEN.** 

Fix part E with part A with three M6x30mm Screws (2) and (5) Flat Washers.Use (7) Allen key. **DO NOT YET TIGHTEN.** 

Fix part F with part A with two M6x30mm Screws (2) and (5) Flat Washers.Use (7) Allen key. **DO NOT YET TIGHTEN.** 

Fix part E and part C with three M6x30mm Screws (2) and (5) Flat Washers.Use (7) Allen key. **DO NOT YET TIGHTEN.** 

Fix part F and part C with two M6x30mm Screws (2) and (5) Flat Washers.Use (7) Allen key. **DO NOT YET TIGHTEN.** 

Adjust alignments and NOW TIGNTEN ALL SCREWS with (7) Allen key.

Fix part G with part B and part D with four M6x35mm Screws (1) and (5) Flat Washers. Tignten screws with (7) Allen key.

Install (6) on all Screws.

Put the table legs right. Fix leg J with part H with three M6x15mm Screws (3) and (5) Flat Washers.Use (7) Allen key.

#### DO NOT YET TIGHTEN.

Fix leg J with three M6x15mm Screws (4) and (5) Flat Washers.Use (7) Allen key.

Adjust alignments and NOW TIGNTEN ALL SCREWS with (7) Allen key.