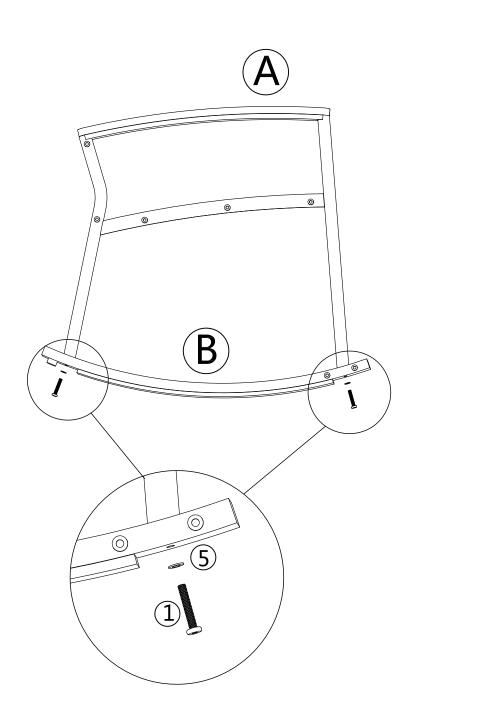

Fix part A with part B with two M6x35mm Screws (1) and (5) Flat Washers.Use (7) Allen key. **DO NOT YET TIGHTEN.** 

X2

Fix part C with part D with two M6x35mm Screws (2) and (5) Flat Washers.Use (7) Allen key. **DO NOT YET TIGHTEN.** 

Adjust alignments and NOW TIGNTEN ALL SCREWS with (7) Allen key.

Fix part G with part B and part D with four M6x35mm Screws (1) and (5) Flat Washers. Tignten screws with (7) Allen key.

Install (6) on all Screws.