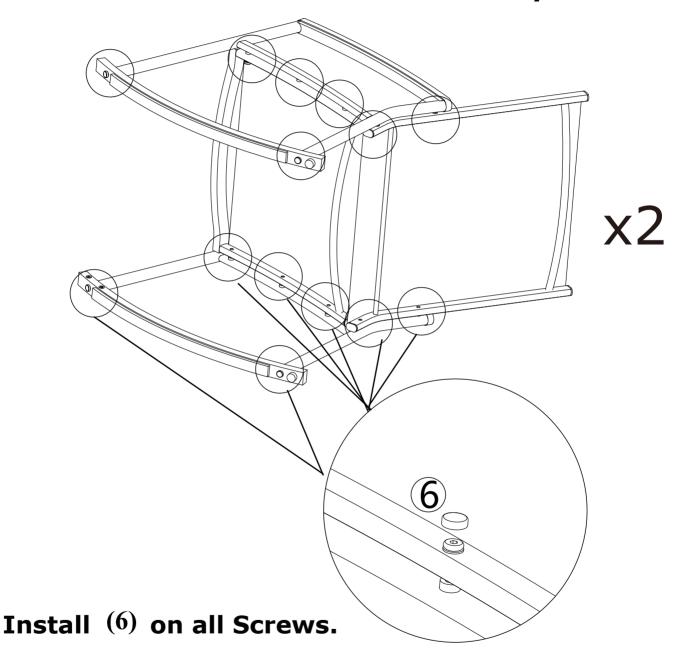

Adjust alignments and NOW TIGNTEN ALL SCREWS with (7) Allen key.

Fix part G with part B and part D with four M6x35mm Screws (1) and (5) Flat Washers. Tignten screws with (7) Allen key.

Install (6) on all Screws.