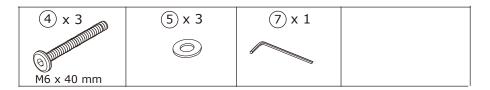

Put the table legs right. Fix leg J with part H with three M6x15mm Screws (3) and (5) Flat Washers.Use (7) Allen key.

#### DO NOT YET TIGHTEN.

Fix leg J with three M6x15mm Screws (4) and (5) Flat Washers.Use (7) Allen key.

Adjust alignments and NOW TIGNTEN ALL SCREWS with (7) Allen key.