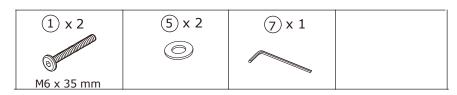

Do not use harsh cleaner for cleaning!

We recommend wearing protective gloves for assembly.

Identify, sort and count the parts before assembly.

When installing, please carefully confirm whether each screw corresponds to the manual, accessories with similar shapes can be distinguished by size

Fix part A with part B with two M6x35mm Screws (1) and (5) Flat Washers.Use (7) Allen key. **DO NOT YET TIGHTEN.** 

X2

Fix part C with part D with two M6x35mm Screws (2) and (5) Flat Washers.Use (7) Allen key. **DO NOT YET TIGHTEN.** 

Fix part E with part A with three M6x30mm Screws (2) and (5) Flat Washers.Use (7) Allen key. **DO NOT YET TIGHTEN.** 

Fix part F with part A with two M6x30mm Screws (2) and (5) Flat Washers.Use (7) Allen key. **DO NOT YET TIGHTEN.** 

Fix part E and part C with three M6x30mm Screws (2) and (5) Flat Washers.Use (7) Allen key. **DO NOT YET TIGHTEN.** 

Fix part F and part C with two M6x30mm Screws (2) and (5) Flat Washers.Use (7) Allen key. **DO NOT YET TIGHTEN.** 

Adjust alignments and NOW TIGNTEN ALL SCREWS with (7) Allen key.

Fix part G with part B and part D with four M6x35mm Screws (1) and (5) Flat Washers. Tignten screws with (7) Allen key.

Install (6) on all Screws.

Put the table legs right. Fix leg J with part H with three M6x15mm Screws (3) and (5) Flat Washers.Use (7) Allen key.

#### DO NOT YET TIGHTEN.

Fix leg J with three M6x15mm Screws (4) and (5) Flat Washers.Use (7) Allen key.

Adjust alignments and NOW TIGNTEN ALL SCREWS with (7) Allen key.