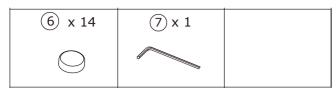

Adjust alignments and NOW TIGNTEN ALL SCREWS with (7) Allen key.

Fix part G with part B and part D with four M6x35mm Screws (1) and (5) Flat Washers. Tignten screws with (7) Allen key.

Install (6) on all Screws.