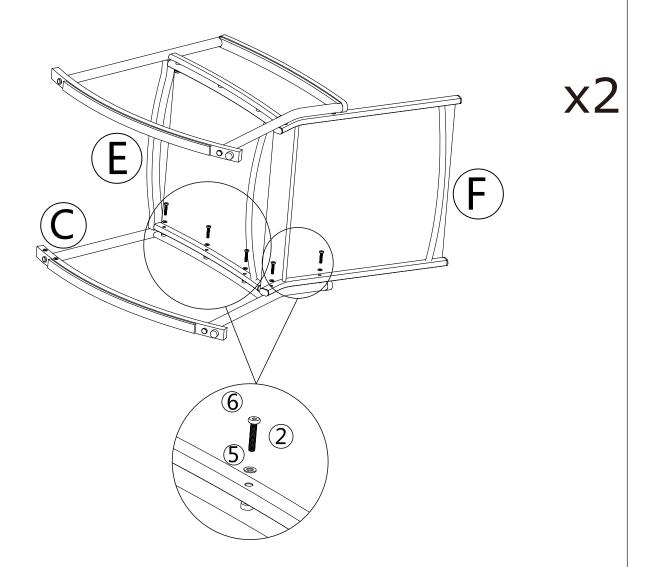

Fix part E with part A with three M6x30mm Screws (2) and (5) Flat Washers.Use (7) Allen key. **DO NOT YET TIGHTEN.** 

Fix part F with part A with two M6x30mm Screws (2) and (5) Flat Washers.Use (7) Allen key. **DO NOT YET TIGHTEN.** 

Fix part E and part C with three M6x30mm Screws (2) and (5) Flat Washers.Use (7) Allen key. **DO NOT YET TIGHTEN.** 

Fix part F and part C with two M6x30mm Screws (2) and (5) Flat Washers.Use (7) Allen key. **DO NOT YET TIGHTEN.** 