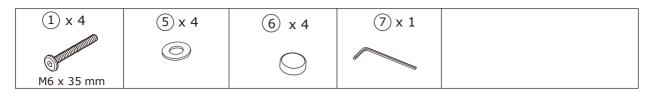

Adjust alignments and NOW TIGNTEN ALL SCREWS with (7) Allen key.

Fix part G with part B and part D with four M6x35mm Screws (1) and (5) Flat Washers. Tignten screws with (7) Allen key.

Install (6) on all Screws.