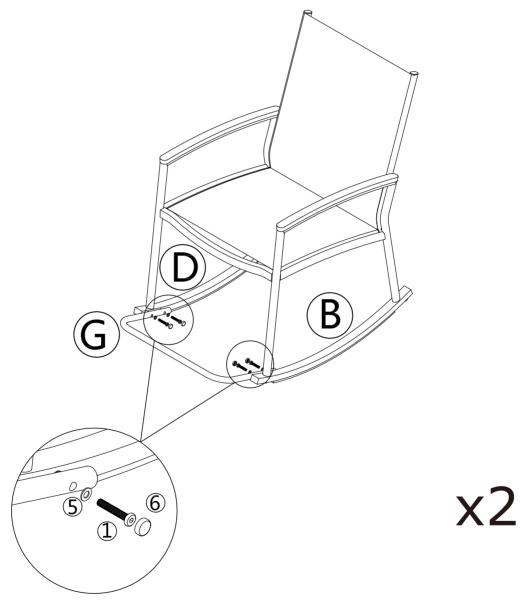

Adjust alignments and NOW TIGNTEN ALL SCREWS with (7) Allen key.

Fix part G with part B and part D with four M6x35mm Screws (1) and (5) Flat Washers. Tignten screws with (7) Allen key.

Install (6) on all Screws.