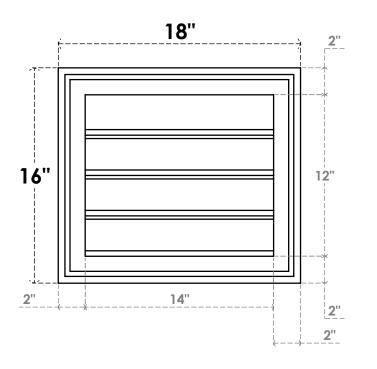

## **GVPVE18X1602SF**

18"W X 16"H RECTANGLE SURFACE MOUNT PVC GABLE VENT: FUNCTIONAL, W/ 2"W X 1-1/2"P **BRICKMOULD FRAME** 

**VENTING AREA: 10.5 SQ IN** 

LOUVER HEIGHT: 3"

LOUVER QTY: 4

**FRONT** 

SIDE

EKENA MILLWORK 2300 WEST MAIN ST. CLARKSVILLE, TX 75426 TOLL FREE: 866-607-0453 WWW.EKENAMILLWORK.COM