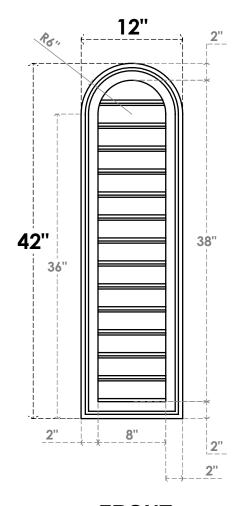

## GVPRT12X4202SF

12"W X 42"H ROUND TOP SURFACE MOUNT PVC GABLE VENT: FUNCTIONAL, W/ 2"W X 1-1/2"P **BRICKMOULD FRAME** 

**VENTING AREA: 26 SQ IN** 

LOUVER HEIGHT: 2 3/4"

LOUVER QTY: 14

**FRONT** 

SIDE

**NOTES** 

1. INSTALLATION TO BE COMPLETED IN ACCORDANCE WITH MANUFACTURER'S SPECIFICATIONS. 2. DRAWING MAY NOT BE TO SCALE

3. THIS DRAWING IS INTENDED FOR DESIGN AND PLANNING PURPOSES ONLY.

4. ALL INFORMATION CONTAINED HEREIN WAS CURRENT AT THE TIME OF DEVELOPMENT BUT MUST BE REVIEWED AND APPROVED BY THE PRODUCT MANUFACTURER TO BE CONSIDERED ACCURATE.

5. ARCHITECTURAL GRADE PVC PRODUCTS ARE MADE FROM EXPANDED CELLULAR PVC AND COME NATURALLY WHITE BUT MAY BE

**PAINTED** 

EKENA MILLWORK 2300 WEST MAIN ST. CLARKSVILLE, TX 75426 TOLL FREE: 866-607-0453 WWW.EKENAMILLWORK.COM