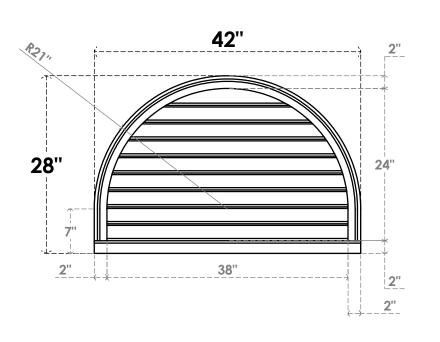

## GVPRT42X2803SF

42"W X 28"H ROUND TOP SURFACE MOUNT PVC GABLE VENT: FUNCTIONAL, W/ 2"W X 2"P **BRICKMOULD SILL FRAME** 

**VENTING AREA: 67.07 SQ IN** 

LOUVER HEIGHT: 2 5/8"

LOUVER QTY: 9

**FRONT** 

SIDE

1. INSTALLATION TO BE COMPLETED IN ACCORDANCE WITH MANUFACTURER'S SPECIFICATIONS. 2. DRAWING MAY NOT BE TO SCALE