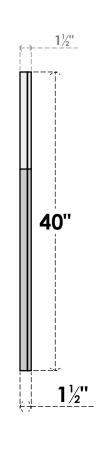

## GVPOL26X4002SN

26"W X 40"H HALF OCTAGON TOP LEFT SURFACE MOUNT PVC GABLE VENT: NON-FUNCTIONAL, W/ 2"W X 1-1/2"P BRICKMOULD FRAME

**FRONT** 

SIDE

LOUVER HEIGHT: 2 3/4" LOUVER QTY: 13

EKENA MILLWORK 2300 WEST MAIN ST. CLARKSVILLE, TX 75426 TOLL FREE: 866-607-0453 WWW.EKENAMILLWORK.COM