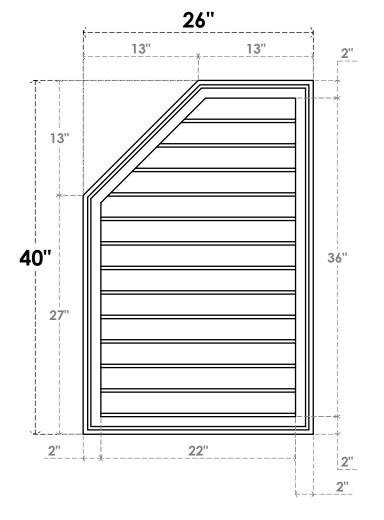

## GVPOL26X4002SN

26"W X 40"H HALF OCTAGON TOP LEFT SURFACE MOUNT PVC GABLE VENT: NON-FUNCTIONAL, W/ 2"W X 1-1/2"P BRICKMOULD FRAME

**FRONT** 

SIDE

LOUVER HEIGHT: 2 3/4" LOUVER QTY: 13

EKENA MILLWORK 2300 WEST MAIN ST. CLARKSVILLE, TX 75426 TOLL FREE: 866-607-0453 WWW.EKENAMILLWORK.COM