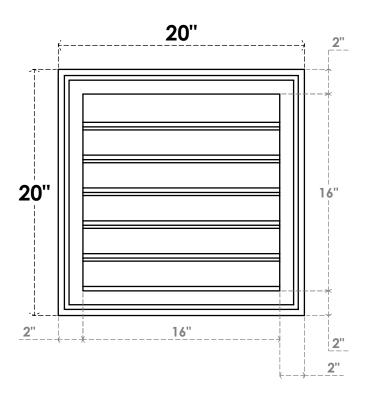

## **GVPVE20X2002SF**

20"W X 20"H RECTANGLE SURFACE MOUNT PVC GABLE VENT: FUNCTIONAL, W/ 2"W X 1-1/2"P **BRICKMOULD FRAME** 

**VENTING AREA: 20 SQ IN** LOUVER HEIGHT: 2 5/8"

LOUVER QTY: 6

**FRONT** 

SIDE

EKENA MILLWORK 2300 WEST MAIN ST. CLARKSVILLE, TX 75426 TOLL FREE: 866-607-0453 WWW.EKENAMILLWORK.COM