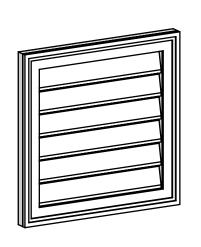

## **GVPVE20X2002SF**

20"W X 20"H RECTANGLE SURFACE MOUNT PVC GABLE VENT: FUNCTIONAL, W/ 2"W X 1-1/2"P **BRICKMOULD FRAME** 

**VENTING AREA: 20 SQ IN** LOUVER HEIGHT: 2 5/8"

LOUVER QTY: 6

**FRONT** 

SIDE

EKENA MILLWORK 2300 WEST MAIN ST. CLARKSVILLE, TX 75426 TOLL FREE: 866-607-0453 WWW.EKENAMILLWORK.COM