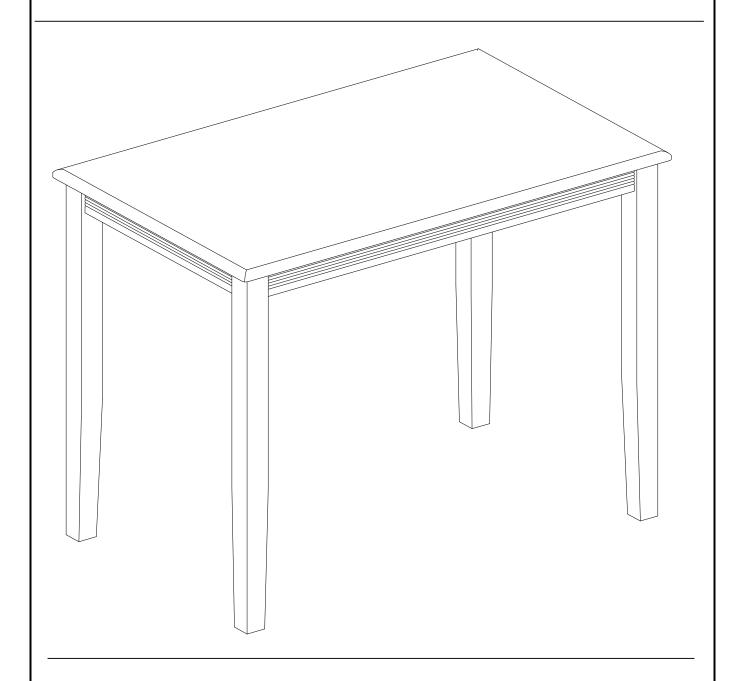

# **ASSEMBLY INSTRUCTIONS**

Description : COUNTER HEIGHT TABLE 30"X48"

Dimension : 30".W x 48".D x 36".H

Cube Size : 51"x33"x5.3" NW: 44 LBS

GW: 50.6 LBS

#### **PART LIST**

When unpacking, please be careful not to discard any parts with the packaging. Before continuing, please make sure you have the following parts:

| NO | Description | Qty | Sketch | NO | Description | Qty | Sketch |
|----|-------------|-----|--------|----|-------------|-----|--------|
| Α  | Тор         | 1   |        | В  | Table Leg   | 4   | 00     |