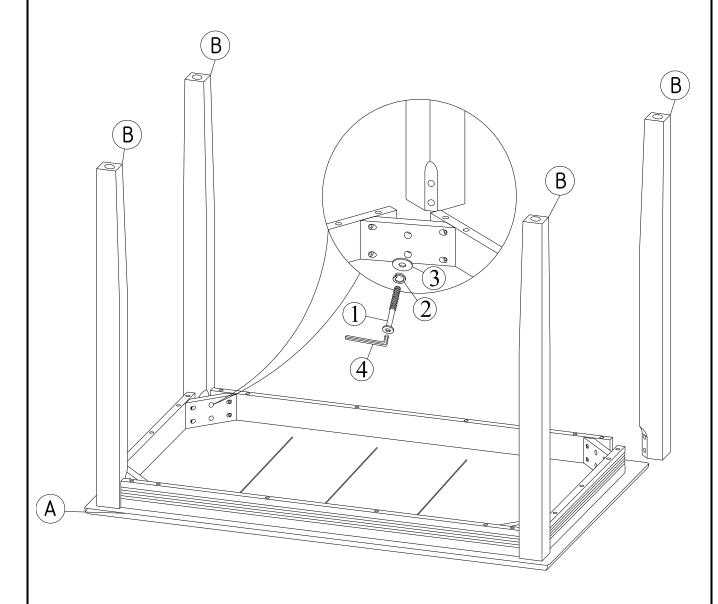

# STEP 1

Attach legs (B) to the top (A) with Bolts (1) and washers (2), (3). Tighten with the Allen Key (4).

# **HARDWARE LIST**

When unpacking, please be careful not to discard any parts with the packaging. Before continuing, please make sure you have all of the following hardware:

| NO | Description                  | Qty | Sketch | NO | Description         | Qty | Sketch |
|----|------------------------------|-----|--------|----|---------------------|-----|--------|
| 1  | Bolt                         | 8   |        | 2  | Lock washer         | 8   |        |
|    | (M8x70)                      |     |        |    | (Ф8.5хФ11mm)        | O   |        |
| 3  | Flat Washer<br>( Φ8.5xΦ19mm) | 8   |        | 4  | Allen key<br>(M4mm) | 1   |        |