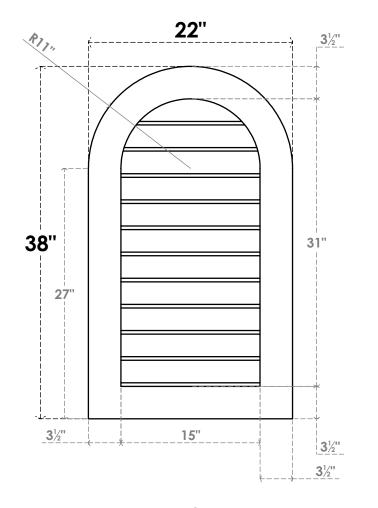

## GVPRT22X3801SN

22"W X 38"H ROUND TOP SURFACE MOUNT PVC GABLE VENT: NON-FUNCTIONAL, W/ 3-1/2"W X 1"P STANDARD FRAME

LOUVER HEIGHT: 2 7/8"

LOUVER QTY: 11

**FRONT** 

SIDE

1. INSTALLATION TO BE COMPLETED IN ACCORDANCE WITH MANUFACTURER'S SPECIFICATIONS. 2. DRAWING MAY NOT BE TO SCALE