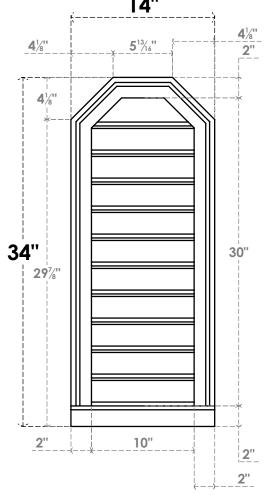

## GVPOT14X3403SF

14"W X 34"H OCTAGONAL TOP SURFACE MOUNT PVC GABLE VENT: FUNCTIONAL, W/ 2"W X 2"P BRICKMOULD SILL FRAME
14"

**VENTING AREA: 24.9 SQ IN** LOUVER HEIGHT: 2 3/4"

LOUVER QTY: 11

**FRONT** 

SIDE