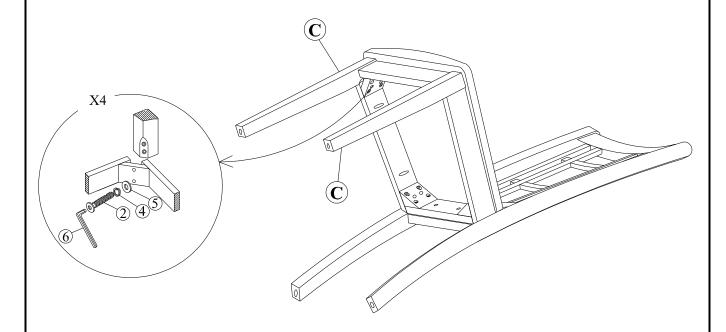

# STEP 2

Attach front legs (C) to the seat frame. Use bolts (2), washers (4) and (5) .Tighten with Allen Key (6).

.