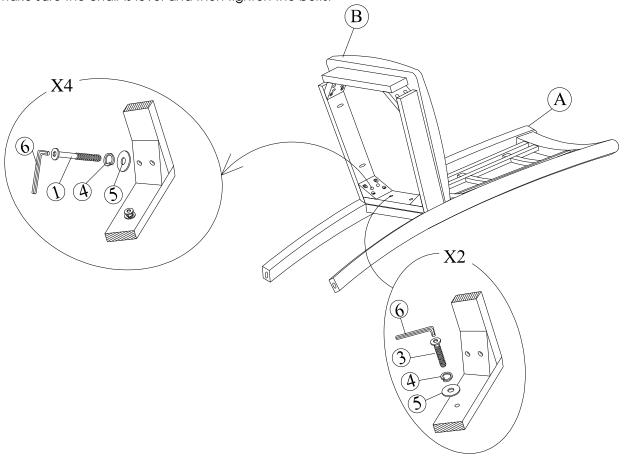

#### STEP 1

Attach frame (B) to the back (A) by using bolts (3) and (1) and washers (4) and (5). Tighten with Allen Key (6).

Note: DO NOT tighten any of the bolts, until the chair is assembled, then put on a flat level surface to make sure the chair is level and then tighten the bolts.