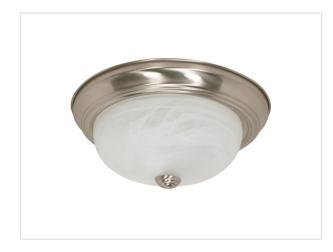

## FLUSH MOUNT GENERAL SPECIFICATIONS

Finish:Brushed NickelStyle:TransitionalNumber of Lamps:2Height:5.38"Width:13.25"

## DIMENSIONS

| Height: | 5.38"  |
|---------|--------|
| Width:  | 13.25" |