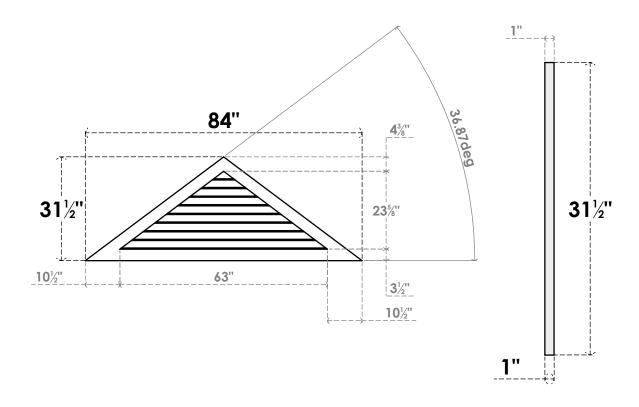

## GVPTR84X3201SN

84"W X 31-1/2"H TRIANGLE SURFACE MOUNT PVC GABLE VENT 9/12 PITCH: NON-FUNCTIONAL, W/ 3-1/2"W X 1"P STANDARD FRAME

**FRONT** 

SIDE

LOUVER HEIGHT: 2 5/8"

LOUVER QTY: 9

1. INSTALLATION TO BE COMPLETED IN ACCORDANCE WITH MANUFACTURER'S SPECIFICATIONS. 2. DRAWING MAY NOT BE TO SCALE