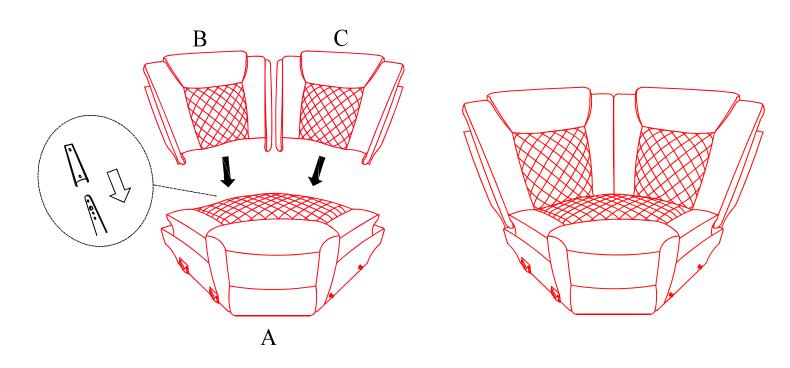

STEP 1: Insert the left backrest (B) and right backrest(C) to the seat (A) and make sure the backrests are secured in position

STEP 2: Completed as picture below