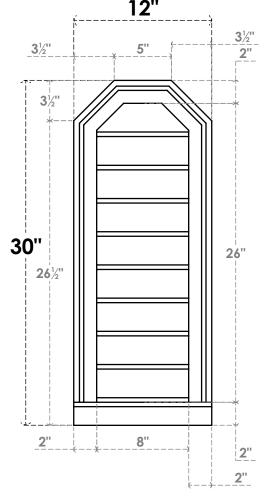

## GVPOT12X3003SN

12"W X 30"H OCTAGONAL TOP SURFACE MOUNT PVC GABLE VENT: NON-FUNCTIONAL, W/ 2"W X 2"P BRICKMOULD SILL FRAME 12"

LOUVER HEIGHT: 2 7/8"

LOUVER QTY: 9

**FRONT** 

**NOTES** 

SIDE

EKENA MILLWORK 2300 WEST MAIN ST. CLARKSVILLE, TX 75426 TOLL FREE: 866-607-0453 WWW.EKENAMILLWORK.COM