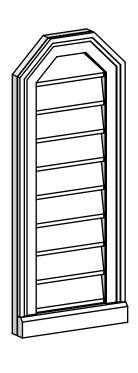

## GVPOT12X3003SN

12"W X 30"H OCTAGONAL TOP SURFACE MOUNT PVC GABLE VENT: NON-FUNCTIONAL, W/ 2"W X 2"P BRICKMOULD SILL FRAME 12"

LOUVER HEIGHT: 2 7/8"

LOUVER QTY: 9

**FRONT** 

**NOTES** 

SIDE

EKENA MILLWORK 2300 WEST MAIN ST. CLARKSVILLE, TX 75426 TOLL FREE: 866-607-0453 WWW.EKENAMILLWORK.COM