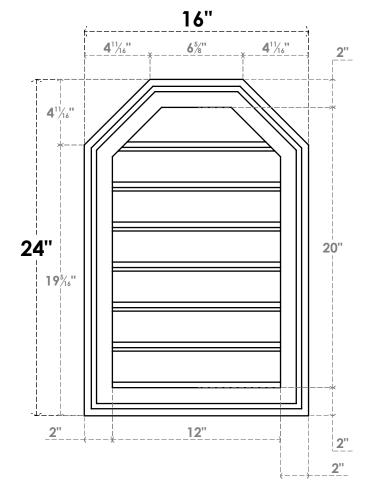

## GVPOT16X2402SF

16"W X 24"H OCTAGONAL TOP SURFACE MOUNT PVC GABLE VENT: FUNCTIONAL, W/ 2"W X 1-1/2"P BRICKMOULD FRAME

**VENTING AREA: 17.67 SQ IN** 

LOUVER HEIGHT: 2 7/8"

LOUVER QTY: 7

**FRONT** 

SIDE

EKENA MILLWORK 2300 WEST MAIN ST. CLARKSVILLE, TX 75426 TOLL FREE: 866-607-0453 WWW.EKENAMILLWORK.COM