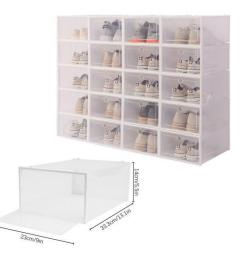

### **Specification**

Color: White Shape: Rectangle Style: Modern Material:PP Assembly Required: Yes Mounting Type: Floor Mount Door Style: Flat Panel Size: X-Large Number of Pieces: 20 Each Product Size: 23\*33.3\*14cm/ 9\*13.1\*5.5 in

## **Package Included**

20\* XL Shoe Storage Boxes