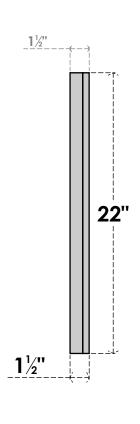

## GVPVE16X2202SF

16"W X 22"H RECTANGLE SURFACE MOUNT PVC GABLE VENT: FUNCTIONAL, W/ 2"W X 1-1/2"P **BRICKMOULD FRAME** 

**VENTING AREA: 18 SQ IN** LOUVER HEIGHT: 2 5/8"

LOUVER QTY: 7

**FRONT** 

SIDE

1. INSTALLATION TO BE COMPLETED IN ACCORDANCE WITH MANUFACTURER'S SPECIFICATIONS.
2. DRAWING MAY NOT BE TO SCALE
3. THIS DRAWING IS INTENDED FOR DESIGN AND PLANNING PURPOSES ONLY.
4. ALL INFORMATION CONTAINED HEREIN WAS CURRENT AT THE TIME OF DEVELOPMENT BUT MUST BE REVIEWED AND APPROVED BY THE PRODUCT MANUFACTURER TO BE CONSIDERED ACCURATE.
5. ARCHITECTURAL GRADE PVC PRODUCTS ARE MADE FROM EXPANDED CELLULAR PVC AND COME NATURALLY WHITE BUT MAY BE