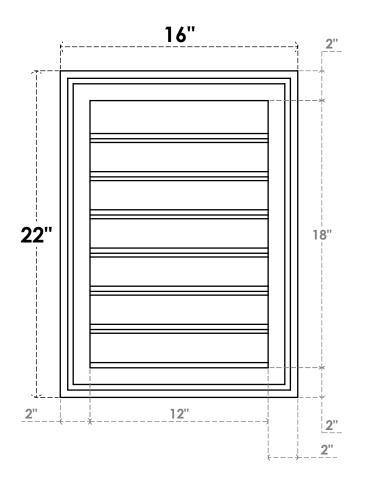

## GVPVE16X2202SF

16"W X 22"H RECTANGLE SURFACE MOUNT PVC GABLE VENT: FUNCTIONAL, W/ 2"W X 1-1/2"P **BRICKMOULD FRAME** 

**VENTING AREA: 18 SQ IN** LOUVER HEIGHT: 2 5/8"

LOUVER QTY: 7

**FRONT** 

SIDE

1. INSTALLATION TO BE COMPLETED IN ACCORDANCE WITH MANUFACTURER'S SPECIFICATIONS.
2. DRAWING MAY NOT BE TO SCALE
3. THIS DRAWING IS INTENDED FOR DESIGN AND PLANNING PURPOSES ONLY.
4. ALL INFORMATION CONTAINED HEREIN WAS CURRENT AT THE TIME OF DEVELOPMENT BUT MUST BE REVIEWED AND APPROVED BY THE PRODUCT MANUFACTURER TO BE CONSIDERED ACCURATE.
5. ARCHITECTURAL GRADE PVC PRODUCTS ARE MADE FROM EXPANDED CELLULAR PVC AND COME NATURALLY WHITE BUT MAY BE