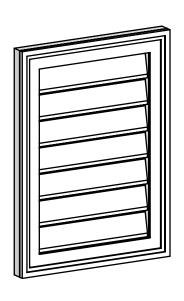

## GVPVE16X2202SF

16"W X 22"H RECTANGLE SURFACE MOUNT PVC GABLE VENT: FUNCTIONAL, W/ 2"W X 1-1/2"P **BRICKMOULD FRAME** 

**VENTING AREA: 18 SQ IN** LOUVER HEIGHT: 2 5/8"

LOUVER QTY: 7

**FRONT** 

SIDE

1. INSTALLATION TO BE COMPLETED IN ACCORDANCE WITH MANUFACTURER'S SPECIFICATIONS.
2. DRAWING MAY NOT BE TO SCALE
3. THIS DRAWING IS INTENDED FOR DESIGN AND PLANNING PURPOSES ONLY.
4. ALL INFORMATION CONTAINED HEREIN WAS CURRENT AT THE TIME OF DEVELOPMENT BUT MUST BE REVIEWED AND APPROVED BY THE PRODUCT MANUFACTURER TO BE CONSIDERED ACCURATE.
5. ARCHITECTURAL GRADE PVC PRODUCTS ARE MADE FROM EXPANDED CELLULAR PVC AND COME NATURALLY WHITE BUT MAY BE