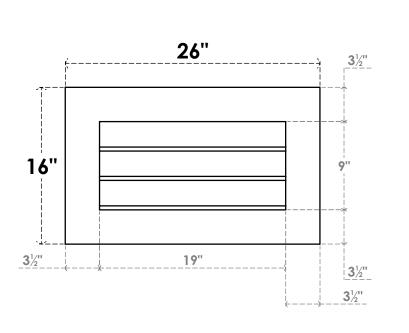

## GVPVE26X1601SN

26"W X 16"H RECTANGLE SURFACE MOUNT PVC GABLE VENT: NON-FUNCTIONAL, W/ 3-1/2"W X 1"P STANDARD FRAME

**FRONT** 

SIDE

LOUVER HEIGHT: 3" LOUVER QTY: 3

EKENA MILLWORK 2300 WEST MAIN ST. CLARKSVILLE, TX 75426 TOLL FREE: 866-607-0453 WWW.EKENAMILLWORK.COM