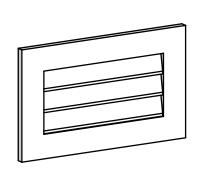

## GVPVE26X1601SN

26"W X 16"H RECTANGLE SURFACE MOUNT PVC GABLE VENT: NON-FUNCTIONAL, W/ 3-1/2"W X 1"P STANDARD FRAME

**FRONT** 

SIDE

LOUVER HEIGHT: 3" LOUVER QTY: 3

EKENA MILLWORK 2300 WEST MAIN ST. CLARKSVILLE, TX 75426 TOLL FREE: 866-607-0453 WWW.EKENAMILLWORK.COM