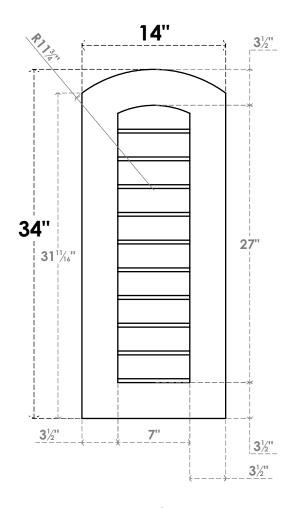

## GVPAR14X3401SN

14"W X 34"H ARCH TOP SURFACE MOUNT PVC GABLE VENT: NON-FUNCTIONAL, W/ 3-1/2"W X 1"P STANDARD FRAME

**FRONT** 

SIDE

LOUVER HEIGHT: 2 3/4"

LOUVER QTY: 10

EKENA MILLWORK 2300 WEST MAIN ST. CLARKSVILLE, TX 75426 TOLL FREE: 866-607-0453 WWW.EKENAMILLWORK.COM