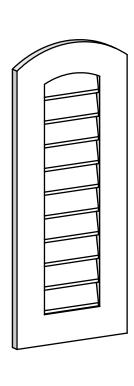

## GVPAR14X3401SN

14"W X 34"H ARCH TOP SURFACE MOUNT PVC GABLE VENT: NON-FUNCTIONAL, W/ 3-1/2"W X 1"P STANDARD FRAME

**FRONT** 

SIDE

LOUVER HEIGHT: 2 3/4"

LOUVER QTY: 10

EKENA MILLWORK 2300 WEST MAIN ST. CLARKSVILLE, TX 75426 TOLL FREE: 866-607-0453 WWW.EKENAMILLWORK.COM