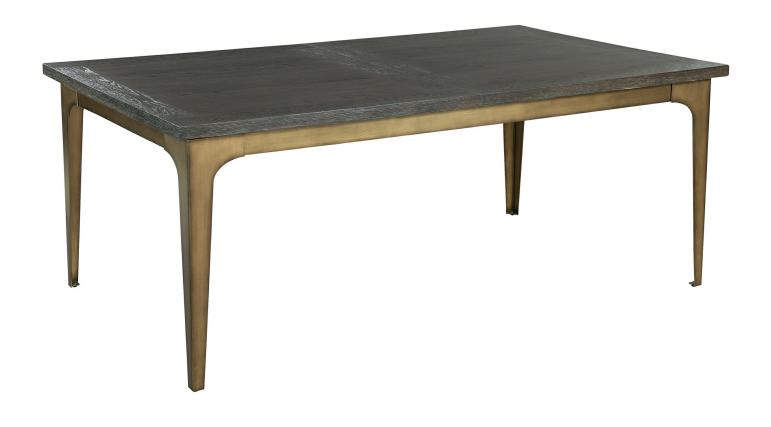

| Name: RECTANGLE DINING TABLE |           | Seat Width                  | 0.0   | Assembly Required     | Yes |
|------------------------------|-----------|-----------------------------|-------|-----------------------|-----|
| SKU                          | 23820     | Seat Depth                  | 0.0   | Can Ship UPS / Fedex  | No  |
| Wood Finish                  | EDGEWATER | Seat Height                 | 0.0   | Shipping Carton Count | 1   |
| Clock Movement               |           | Arm Height                  | 0.0   |                       |     |
| Product Width                | 77.0      | Shipping Width              | 81.0  |                       |     |
| Product Depth                | 45.0      | Shipping Depth              | 49.0  |                       |     |
| Product Height               | 31.0      | Shipping Height             | 17.0  |                       |     |
| Product Weight               | 167.0     | Shipping Weight             | 201.0 |                       |     |
|                              |           | Shipping Cube - square feet | 39.04 |                       |     |