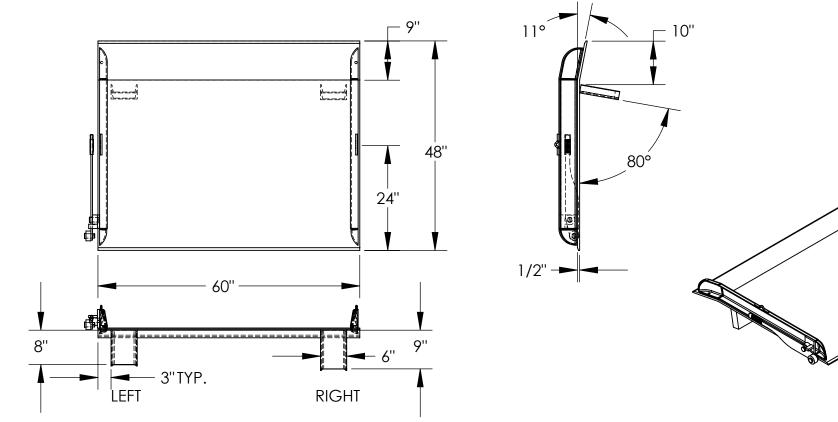

## STANDARD FEATURES

MODEL NUMBER: TS-25-6048 CAPACITY: 25,000 LBS OVERALL WIDTH: 60" OVERALL LENGTH: 48"

DOCKPLATE THICKNESS: 1/2" LEVER LIFT IS STANDARD

LOCKING LEGS ARE 6" WIDE RIGHT LEG LENGTH IS 9"

LEFT LEG LENGTH IS 8"

CROWN IS 11° & 9" FROM EDGE

**HEIGHT DIFFERENCE: 7"** 