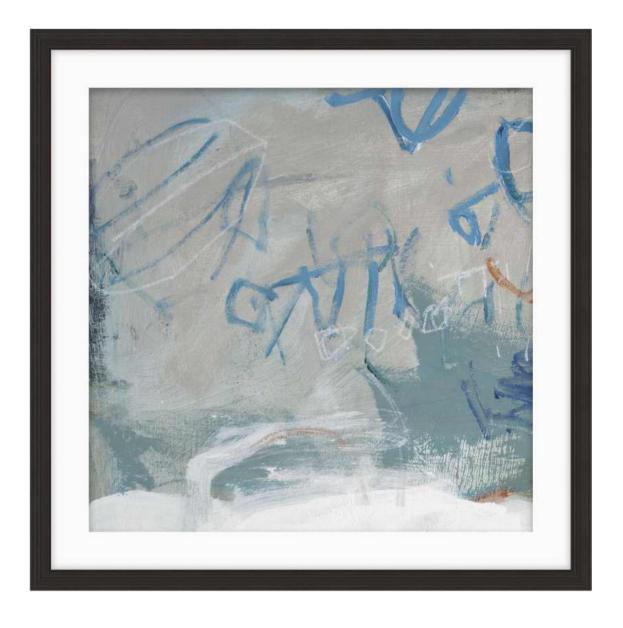

## **Eloquent Thoughts6**

D2218S44348-3569

Eloquent Thoughts I is part of a series of six works that hark back to the Abstract Expressionist movement that emerged in the mid-20th century. These works are characterized by bold, gestural marks that express action.

Incorporating contemporary elements of late-20th-century Graffiti Art that offer an urban feel, Eloquent Thoughts 1 shifts from light to dark in a pleasing arrangement of abstract forms. The color scheme consists of greige, steel blue, smoke, and alabaster in this beautiful addition to the carefully curated ART by TA Collection.