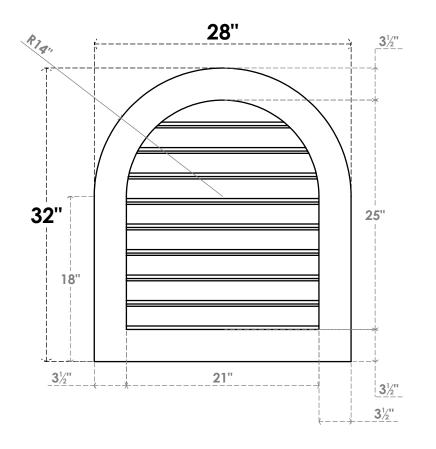

## GVPRT28X3201SF

28"W X 32"H ROUND TOP SURFACE MOUNT PVC GABLE VENT: FUNCTIONAL, W/ 3-1/2"W X 1"P STANDARD FRAME

**VENTING AREA: 40.02 SQ IN** 

LOUVER HEIGHT: 2 3/4"

LOUVER QTY: 9

**FRONT** 

SIDE

1. INSTALLATION TO BE COMPLETED IN ACCORDANCE WITH MANUFACTURER'S SPECIFICATIONS. 2. DRAWING MAY NOT BE TO SCALE