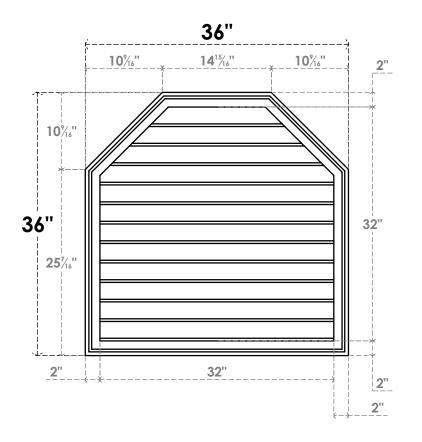

## GVPOT36X3602SN

36"W X 36"H OCTAGONAL TOP SURFACE MOUNT PVC GABLE VENT: NON-FUNCTIONAL, W/ 2"W X 1-1/2"P BRICKMOULD FRAME

LOUVER HEIGHT: 2 5/8"

LOUVER QTY: 12

**FRONT** 

SIDE

EKENA MILLWORK 2300 WEST MAIN ST. CLARKSVILLE, TX 75426 TOLL FREE: 866-607-0453 WWW.EKENAMILLWORK.COM