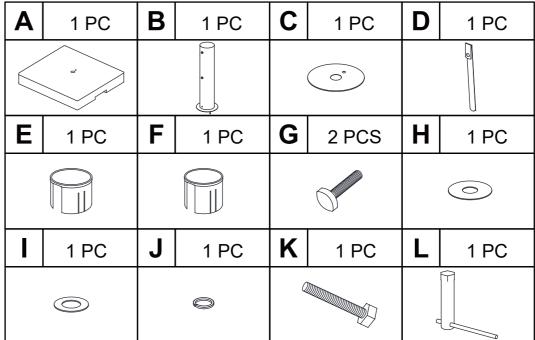

## **Part List**

People Required: 1

Tools Required: Included Assembly Time: 20 minutes