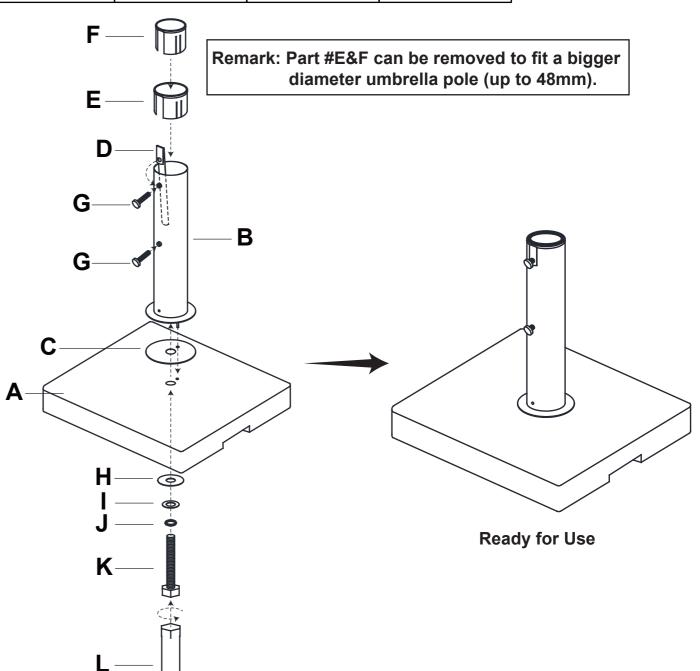

## **Part List**

People Required: 1

Tools Required: Included Assembly Time: 20 minutes