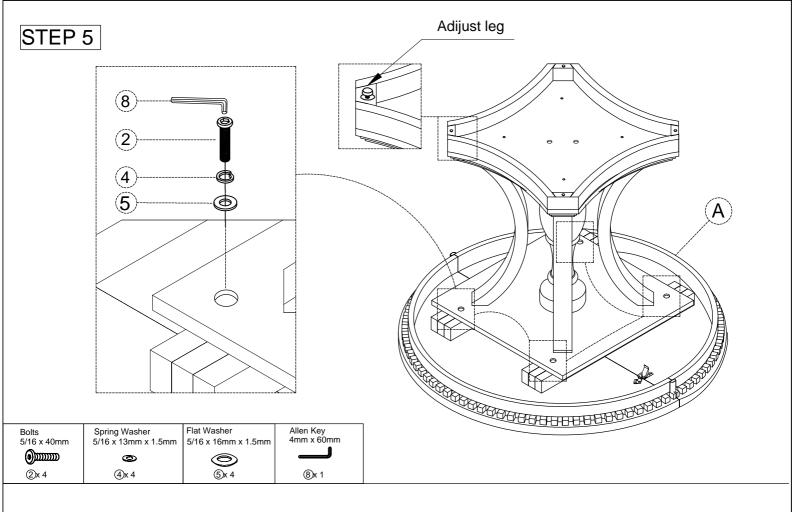

## **ASSEMBLY INSTRUCTION**

## **DINING TABLE**

## **IMPORTANT NOTE:**

Please read these instructions fully before starting assembly:

- 1. Place all wooden parts on a clean and smooth surface such as a rug or carpet to avoid scratching the parts.
- 2. Kindly follow the assembly instructions step by step.
- 3. Do not tighten all screws and bolts until the table is fully assembled.
- 4. Unscrew the protective plastique supports from the metal insert of the table legs before assembly.
- 5. Parts of the assembly will be easier with 2 people.
  - Care and maintenance: