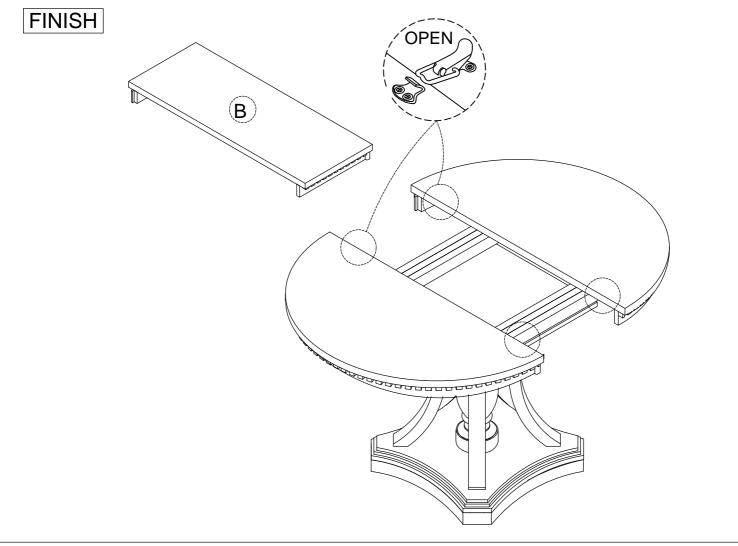

## **ASSEMBLY INSTRUCTION**

## **DINING TABLE**

## **IMPORTANT NOTE:**

Please read these instructions fully before starting assembly:

- 1. Place all wooden parts on a clean and smooth surface such as a rug or carpet to avoid scratching the parts.
- 2. Kindly follow the assembly instructions step by step.
- 3. Do not tighten all screws and bolts until the table is fully assembled.
- 4. Unscrew the protective plastique supports from the metal insert of the table legs before assembly.
- 5. Parts of the assembly will be easier with 2 people.
  - Care and maintenance: