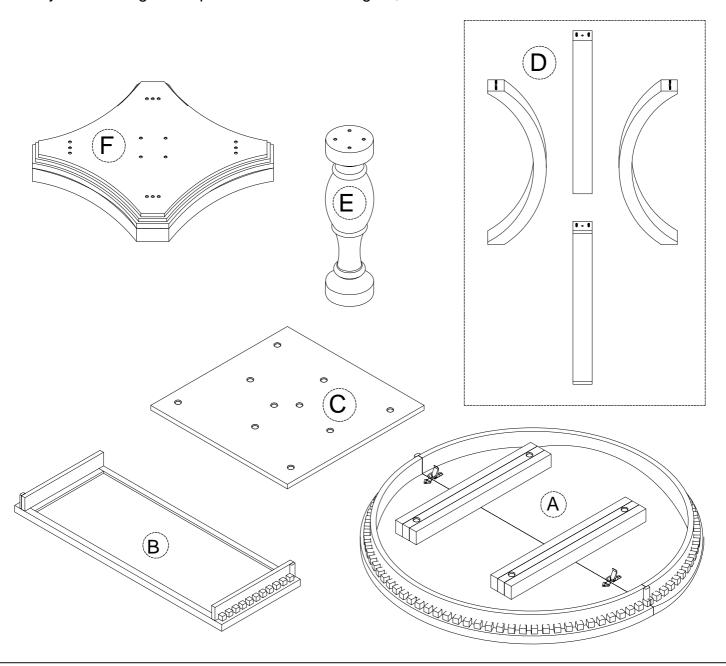

## **IMPORTANT NOTE:**

Please read these instructions fully before starting assembly:

- 1. Place all wooden parts on a clean and smooth surface such as a rug or carpet to avoid scratching the parts.
- 2. Kindly follow the assembly instructions step by step.
- 3. Do not tighten all screws and bolts until the table is fully assembled.
- 4. Unscrew the protective plastique supports from the metal insert of the table legs before assembly.
- 5. Parts of the assembly will be easier with 2 people.
  - Care and maintenance: