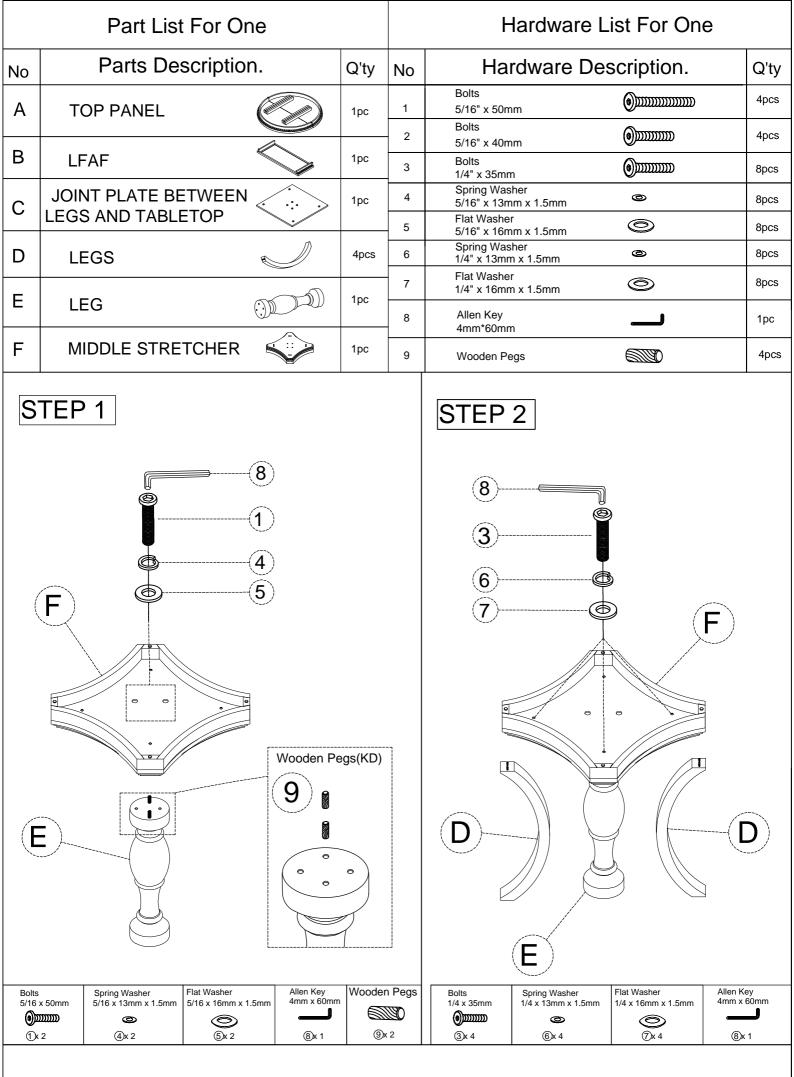

## **IMPORTANT NOTE:**

Please read these instructions fully before starting assembly:

- 1. Place all wooden parts on a clean and smooth surface such as a rug or carpet to avoid scratching the parts.
- 2. Kindly follow the assembly instructions step by step.
- 3. Do not tighten all screws and bolts until the table is fully assembled.
- 4. Unscrew the protective plastique supports from the metal insert of the table legs before assembly.
- 5. Parts of the assembly will be easier with 2 people.
  - Care and maintenance: