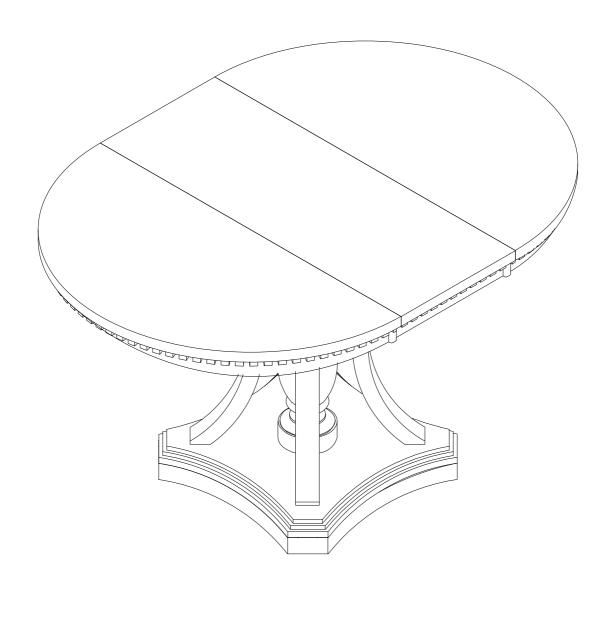

## **ASSEMBLY INSTRUCTION**

## **DINING TABLE**



## **ASSEMBLY INSTRUCTION**

## **IMPORTANT NOTE:**

Please read these instructions fully before starting assembly:

- 1. Place all wooden parts on a clean and smooth surface such as a rug or carpet to avoid scratching the parts.
- 2. Kindly follow the assembly instructions step by step.
- 3. Do not tighten all screws and bolts until the table is fully assembled.
- 4. Unscrew the protective plastique supports from the metal insert of the table legs before assembly.
- 5. Parts of the assembly will be easier with 2 people.
  - Care and maintenance:

Only clean using a damp cloth and mild detergent, do no use bleach or abrasive cleaners.