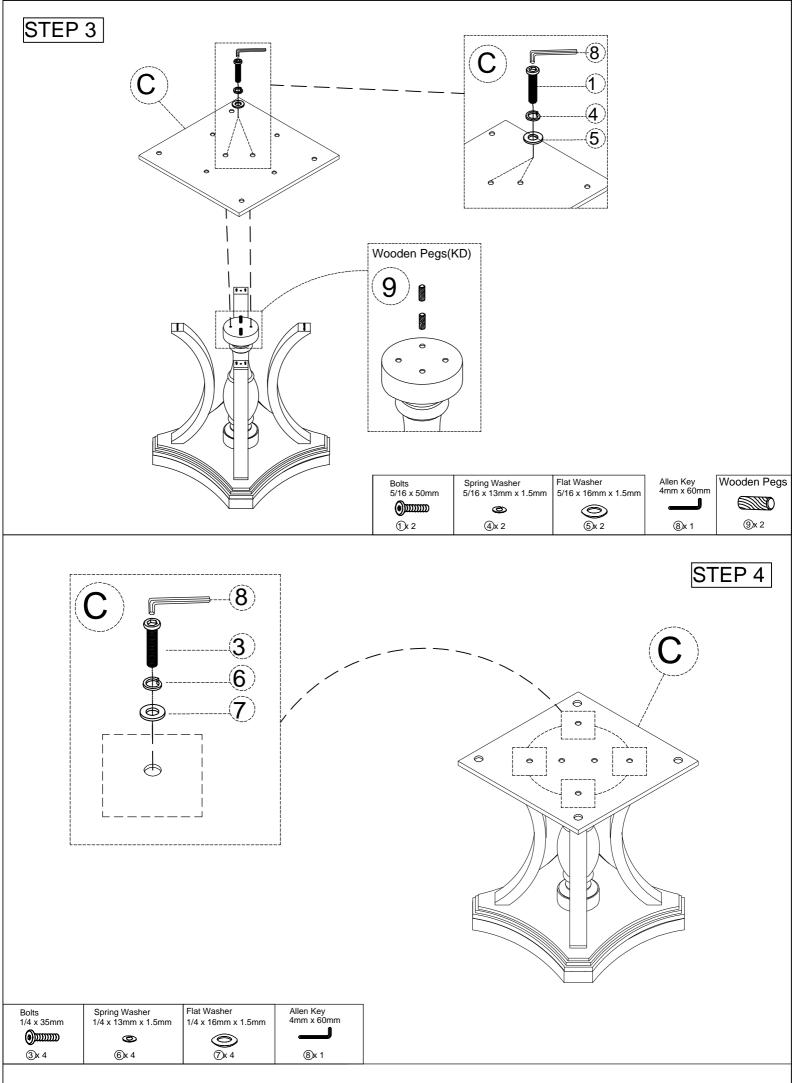

## **IMPORTANT NOTE:**

Please read these instructions fully before starting assembly:

- 1. Place all wooden parts on a clean and smooth surface such as a rug or carpet to avoid scratching the parts.
- 2. Kindly follow the assembly instructions step by step.
- 3. Do not tighten all screws and bolts until the table is fully assembled.
- 4. Unscrew the protective plastique supports from the metal insert of the table legs before assembly.
- 5. Parts of the assembly will be easier with 2 people.
  - Care and maintenance: