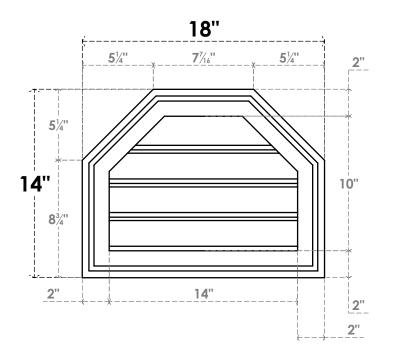

## GVPOT18X1402SF

18"W X 14"H OCTAGONAL TOP SURFACE MOUNT PVC GABLE VENT: FUNCTIONAL, W/ 2"W X 1-1/2"P BRICKMOULD FRAME

**VENTING AREA: 9.7 SQ IN** LOUVER HEIGHT: 2 1/2"

LOUVER QTY: 4

**FRONT** 

SIDE

EKENA MILLWORK 2300 WEST MAIN ST. CLARKSVILLE, TX 75426 TOLL FREE: 866-607-0453 WWW.EKENAMILLWORK.COM