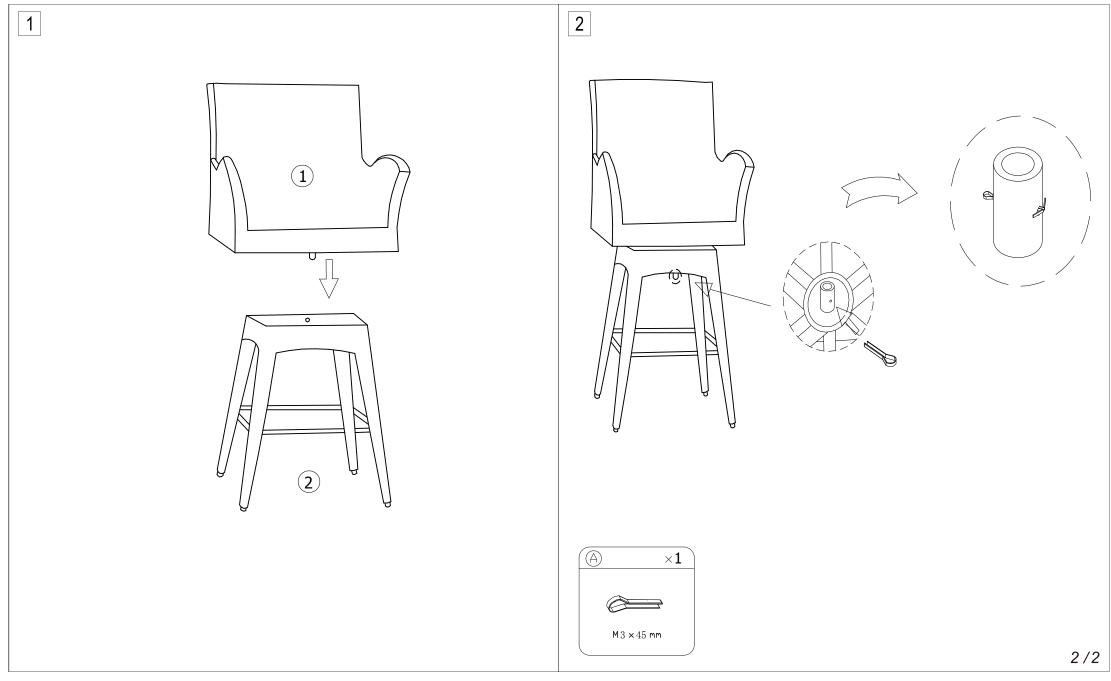

## Part List and Hardware List

| PIECE | DESCRIPTION   | PICTURE | QUANTITY |
|-------|---------------|---------|----------|
| 1     | Chair Seat    |         | 1X       |
| 2     | Chair Bottom  |         | 1X       |
| 3     | Chair Pillow  |         | 1X       |
| 4     | Chair Cushion |         | 1X       |
| Α     | Pin (M3x45mm) |         | 1X       |