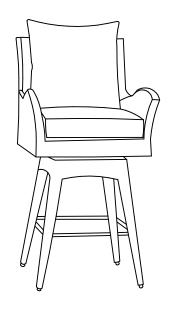

## **Product Dimensions:**

23.6"x22.8"x43.3" H (Chair)

Weight Capacity:275lbs(single seat)
WARNING:DO NOT STAND ON CHAIR