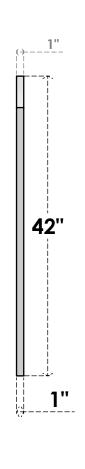

## GVPAR30X4201SF

30"W X 42"H ARCH TOP SURFACE MOUNT PVC GABLE VENT: FUNCTIONAL, W/ 3-1/2"W X 1"P STANDARD FRAME

**FRONT** 

SIDE

**VENTING AREA: 66.49 SQ IN** 

LOUVER HEIGHT: 2 3/4"

LOUVER QTY: 13

EKENA MILLWORK 2300 WEST MAIN ST. CLARKSVILLE, TX 75426 TOLL FREE: 866-607-0453 WWW.EKENAMILLWORK.COM