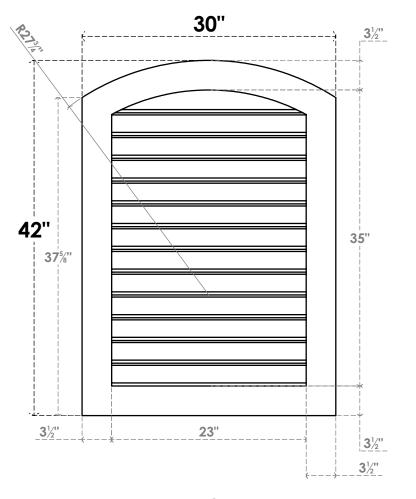

## GVPAR30X4201SF

30"W X 42"H ARCH TOP SURFACE MOUNT PVC GABLE VENT: FUNCTIONAL, W/ 3-1/2"W X 1"P STANDARD FRAME

**FRONT** 

SIDE

**VENTING AREA: 66.49 SQ IN** 

LOUVER HEIGHT: 2 3/4"

LOUVER QTY: 13

EKENA MILLWORK 2300 WEST MAIN ST. CLARKSVILLE, TX 75426 TOLL FREE: 866-607-0453 WWW.EKENAMILLWORK.COM