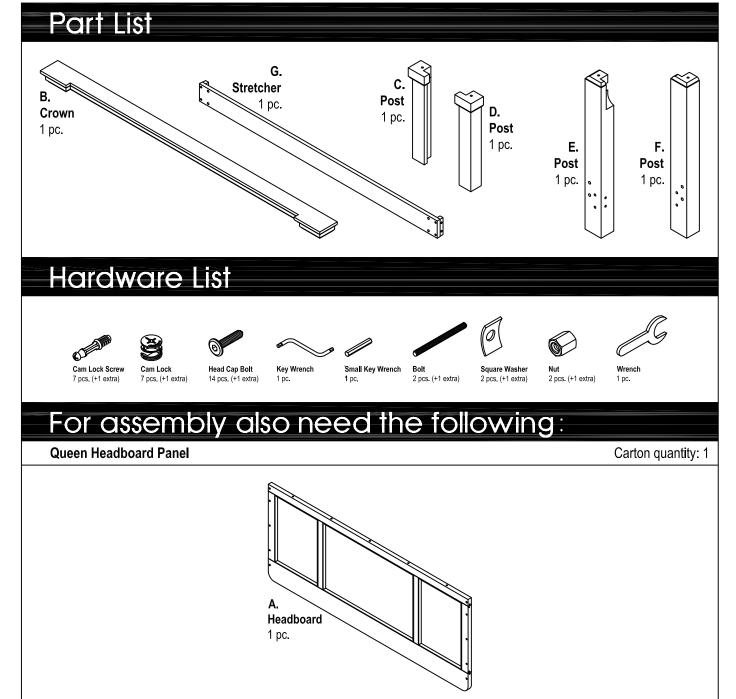

### Queen Headboard

### **IMPORTANT NOTE**

Carefully remove all the parts from the carton and put them individually on a soft cloth to prevent scratches or other damages occuring to the parts.

We have taken great care in the design of this product and request that you carefully and strictly follow our assembly instructions to ensure a completed product as it was designed.





### Queen Headboard

#### **IMPORTANT NOTE**

Carefully remove all the parts from the carton and put them individually on a soft cloth to prevent scratches or other damages occuring to the parts.

We have taken great care in the design of this product and request that you carefully and strictly follow our assembly instructions to ensure a completed product as it was designed.





Tools Required For Assembly: Phillips screwdriver

# Assembly Instructions 2/3

#### **IMPORTANT**

- \* Do not tighten up all the bolts until each part is properly assembled.
- \* You should keep Key Wrench in a safe place as you may need to tighten up the bolts in the future.



# Assembly Instructions 3/3



# **VERY IMPORTANT!!**

**CARE INSTRUCTIONS** 

# **NEVER-**

USE GLASS CLEANERS ON FINISHED FURNITURE. AMMONIA WILL CHEMICALLY ATTACK THE LACQUER.

# **NEVER-**

ALLOW LIQUIDS OF ANY KIND TO REMAIN ON THE FURNITURE. ABSORPTION CAUSES WOOD TO WARP AND SPLIT AND FINISHES TO DELAMINATE.

DO NOT WRITE DIRECTLY ON SURFACE.



PREVENT MARKING

DO NOT PLACE IN DIRECT SUNLIGHT.



PREVENT FADING

DO NOT USE COMMERCIAL WAXES AND POLISHES.



PREVENT YELLOWING

DO NOT PLACE HOT OBJECTS ON