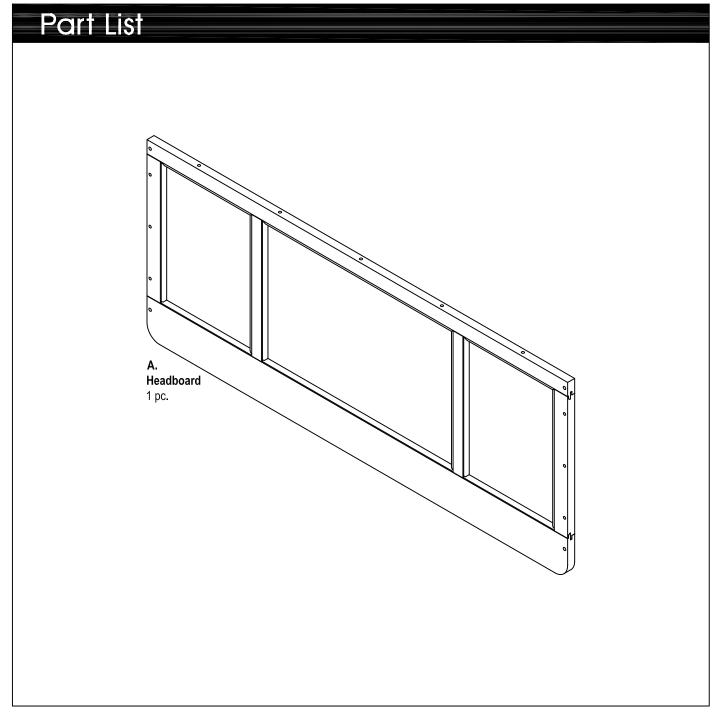

### Queen Headboard

#### **IMPORTANT NOTE**

Carefully remove all the parts from the carton and put them individually on a soft cloth to prevent scratches or other damages occuring to the parts.

We have taken great care in the design of this product and request that you carefully and strictly follow our assembly instructions to ensure a completed product as it was designed.

Tools Required For Assembly: Phillips screwdriver