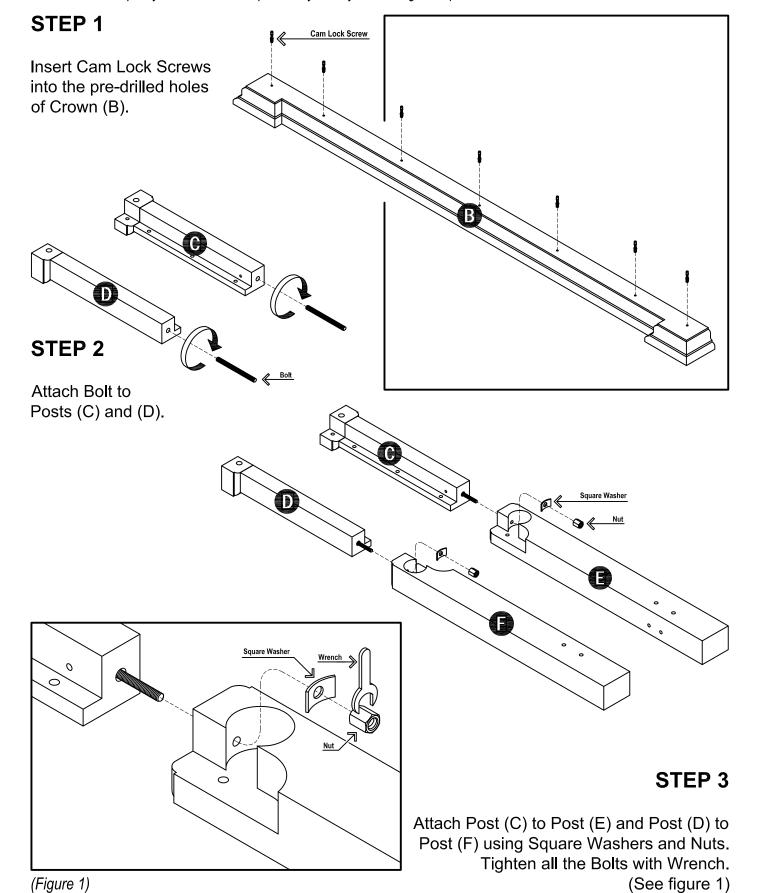

# Assembly Instructions 2/3

#### **IMPORTANT**

- \* Do not tighten up all the bolts until each part is properly assembled.
- \* You should keep Key Wrench in a safe place as you may need to tighten up the bolts in the future.