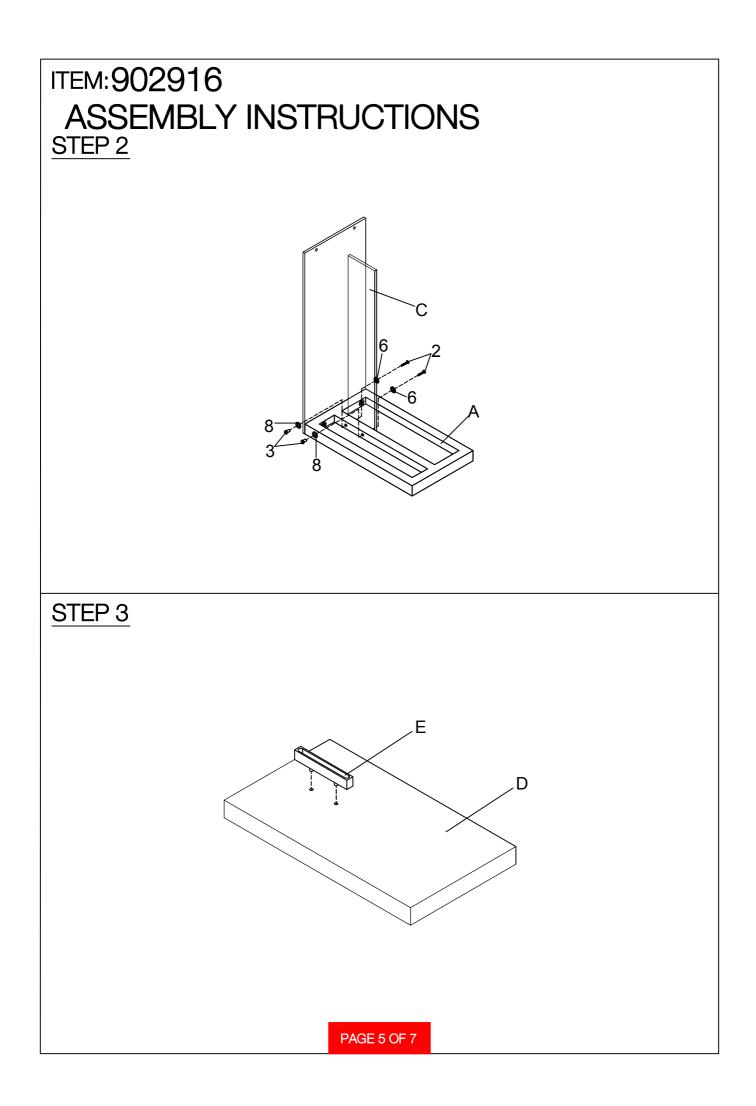

## ASSEMBLY INSTRUCTIONS COASTER FINE FURNITURE

Fine Furniture for every stage of life

REVISION 0 : 09/25/2017 REVISION 1 : 01/30/2024

PAGE 1 OF 7

| ITEM:902916<br>ASSEMBLY INSTRUCTIONS<br>HARDWARE IDENTIFICATION |                                  |             |      |
|-----------------------------------------------------------------|----------------------------------|-------------|------|
| 1                                                               | LONG BOLT<br>(1/4" x 1-1/2" SR)  | Q.          | 4PCS |
| 2                                                               | SHORT BOLT<br>(1/4" x 1-1/4" SR) |             | 2PCS |
| 3                                                               | NUT<br>(1/4" x 5/8" SR)          |             | 2PCS |
| 4                                                               | CYLINDER NUT<br>(ø35mm)          | $\bigcirc$  | 4PCS |
| 5                                                               | LARGE PLASTIC WASHER<br>(ø32mm)  |             | 8PCS |
| 6                                                               | SMALL PLASTIC WASHER<br>(ø19mm)  |             | 2PCS |
| 7                                                               | WASHER<br>(Ø16mm)                | $\odot$     | 4PCS |
| 8                                                               | NUT WASHER<br>(5/16")            | $\bigcirc$  | 2PCS |
| 9                                                               | FOOT PIN<br>(ø18 x 17mm)         | $\bigcirc$  | 4PCS |
| 10                                                              | ALLEN WRENCH<br>(4mm)            |             | 2PCS |
|                                                                 |                                  |             |      |
|                                                                 |                                  |             |      |
|                                                                 |                                  | PAGE 3 OF 7 |      |