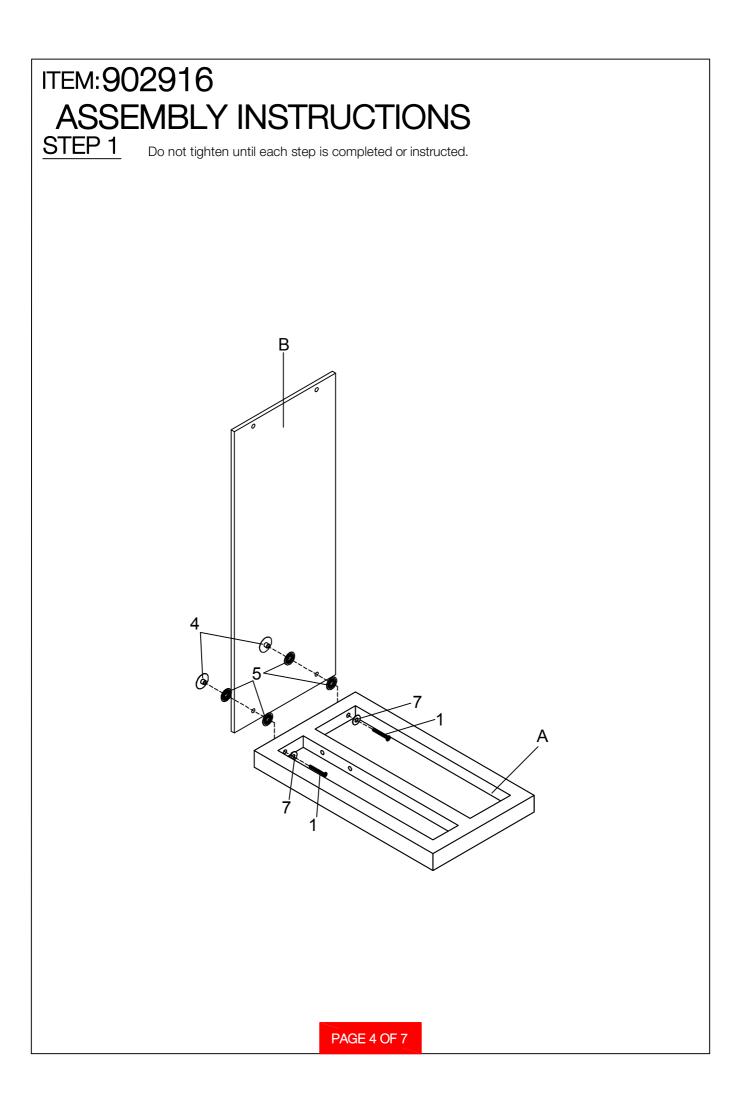

## ASSEMBLY INSTRUCTIONS COASTER FINE FURNITURE

Fine Furniture for every stage of life

REVISION 0 : 09/25/2017 REVISION 1 : 01/30/2024

PAGE 1 OF 7

| ITEM:902916<br>ASSEMBLY INSTRUCTIONS<br>HARDWARE IDENTIFICATION |                                  |             |      |
|-----------------------------------------------------------------|----------------------------------|-------------|------|
| 1                                                               | LONG BOLT<br>(1/4" x 1-1/2" SR)  | Q.          | 4PCS |
| 2                                                               | SHORT BOLT<br>(1/4" x 1-1/4" SR) |             | 2PCS |
| 3                                                               | NUT<br>(1/4" x 5/8" SR)          |             | 2PCS |
| 4                                                               | CYLINDER NUT<br>(ø35mm)          | $\bigcirc$  | 4PCS |
| 5                                                               | LARGE PLASTIC WASHER<br>(ø32mm)  |             | 8PCS |
| 6                                                               | SMALL PLASTIC WASHER<br>(ø19mm)  |             | 2PCS |
| 7                                                               | WASHER<br>(Ø16mm)                | $\odot$     | 4PCS |
| 8                                                               | NUT WASHER<br>(5/16")            | $\bigcirc$  | 2PCS |
| 9                                                               | FOOT PIN<br>(ø18 x 17mm)         | $\bigcirc$  | 4PCS |
| 10                                                              | ALLEN WRENCH<br>(4mm)            |             | 2PCS |
|                                                                 |                                  |             |      |
|                                                                 |                                  |             |      |
|                                                                 |                                  | PAGE 3 OF 7 |      |