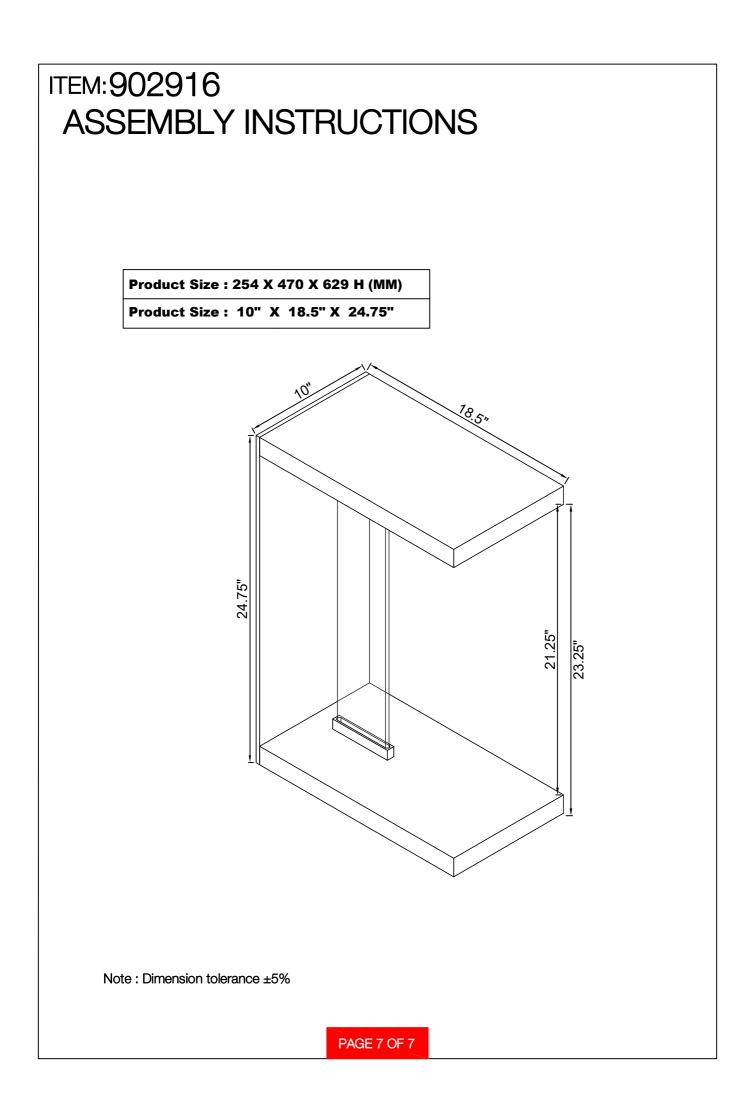

## ASSEMBLY INSTRUCTIONS COASTER FINE FURNITURE

Fine Furniture for every stage of life

REVISION 0 : 09/25/2017 REVISION 1 : 01/30/2024

PAGE 1 OF 7

| ITEM:902916<br>ASSEMBLY INSTRUCTIONS<br>HARDWARE IDENTIFICATION |                                  |             |      |
|-----------------------------------------------------------------|----------------------------------|-------------|------|
| 1                                                               | LONG BOLT<br>(1/4" x 1-1/2" SR)  | Q.          | 4PCS |
| 2                                                               | SHORT BOLT<br>(1/4" x 1-1/4" SR) |             | 2PCS |
| 3                                                               | NUT<br>(1/4" x 5/8" SR)          |             | 2PCS |
| 4                                                               | CYLINDER NUT<br>(ø35mm)          | $\bigcirc$  | 4PCS |
| 5                                                               | LARGE PLASTIC WASHER<br>(ø32mm)  |             | 8PCS |
| 6                                                               | SMALL PLASTIC WASHER<br>(ø19mm)  |             | 2PCS |
| 7                                                               | WASHER<br>(Ø16mm)                | $\odot$     | 4PCS |
| 8                                                               | NUT WASHER<br>(5/16")            | $\bigcirc$  | 2PCS |
| 9                                                               | FOOT PIN<br>(ø18 x 17mm)         | $\bigcirc$  | 4PCS |
| 10                                                              | ALLEN WRENCH<br>(4mm)            |             | 2PCS |
|                                                                 |                                  |             |      |
|                                                                 |                                  |             |      |
|                                                                 |                                  | PAGE 3 OF 7 |      |