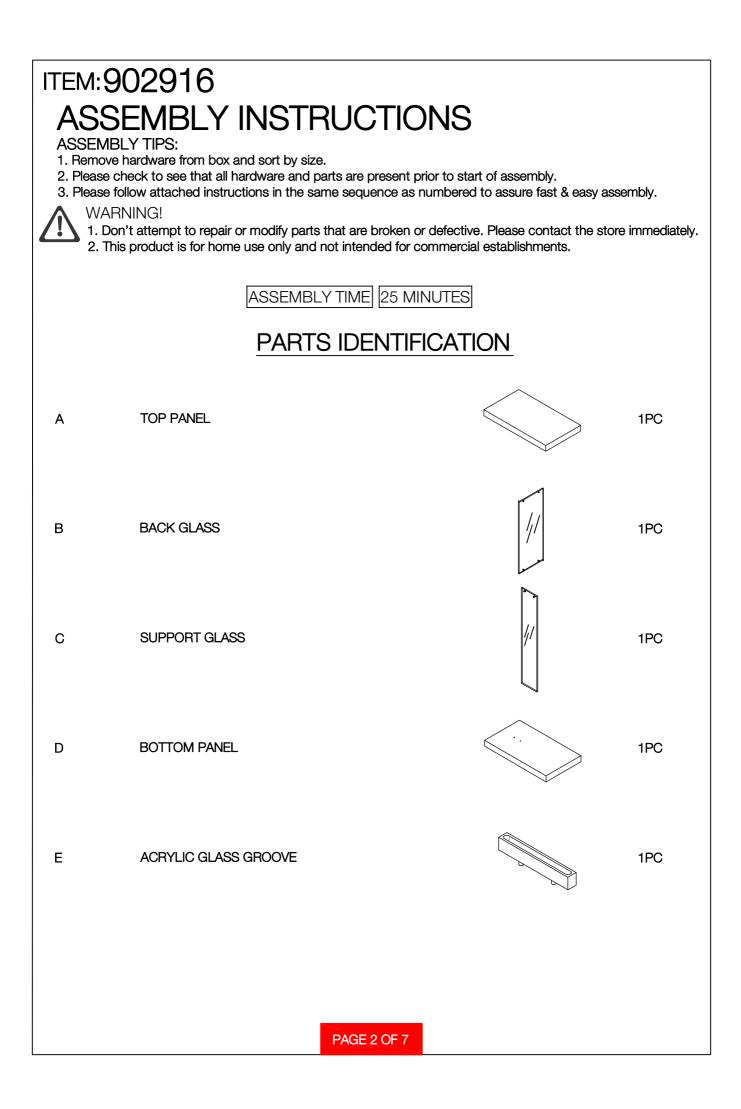

## ASSEMBLY INSTRUCTIONS COASTER FINE FURNITURE

Fine Furniture for every stage of life

REVISION 0 : 09/25/2017 REVISION 1 : 01/30/2024

PAGE 1 OF 7

| ITEM:902916<br>ASSEMBLY INSTRUCTIONS<br>HARDWARE IDENTIFICATION |                                  |             |      |
|-----------------------------------------------------------------|----------------------------------|-------------|------|
| 1                                                               | LONG BOLT<br>(1/4" x 1-1/2" SR)  | Q.          | 4PCS |
| 2                                                               | SHORT BOLT<br>(1/4" x 1-1/4" SR) |             | 2PCS |
| 3                                                               | NUT<br>(1/4" x 5/8" SR)          |             | 2PCS |
| 4                                                               | CYLINDER NUT<br>(ø35mm)          | $\bigcirc$  | 4PCS |
| 5                                                               | LARGE PLASTIC WASHER<br>(ø32mm)  |             | 8PCS |
| 6                                                               | SMALL PLASTIC WASHER<br>(ø19mm)  |             | 2PCS |
| 7                                                               | WASHER<br>(Ø16mm)                | $\odot$     | 4PCS |
| 8                                                               | NUT WASHER<br>(5/16")            | $\bigcirc$  | 2PCS |
| 9                                                               | FOOT PIN<br>(ø18 x 17mm)         | $\bigcirc$  | 4PCS |
| 10                                                              | ALLEN WRENCH<br>(4mm)            |             | 2PCS |
|                                                                 |                                  |             |      |
|                                                                 |                                  |             |      |
|                                                                 |                                  | PAGE 3 OF 7 |      |