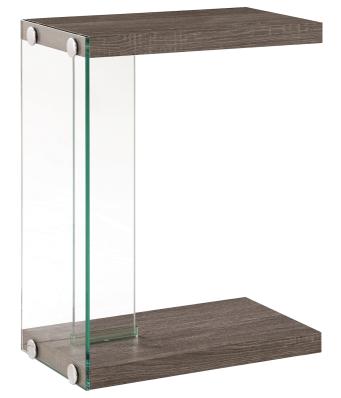

## ASSEMBLY INSTRUCTIONS COASTER FINE FURNITURE

Fine Furniture for every stage of life

REVISION 0 : 09/25/2017 REVISION 1 : 01/30/2024

PAGE 1 OF 7

| ITEM:902916<br>ASSEMBLY INSTRUCTIONS<br>HARDWARE IDENTIFICATION |                                  |             |      |
|-----------------------------------------------------------------|----------------------------------|-------------|------|
| 1                                                               | LONG BOLT<br>(1/4" x 1-1/2" SR)  | Q.          | 4PCS |
| 2                                                               | SHORT BOLT<br>(1/4" x 1-1/4" SR) |             | 2PCS |
| 3                                                               | NUT<br>(1/4" x 5/8" SR)          |             | 2PCS |
| 4                                                               | CYLINDER NUT<br>(ø35mm)          | $\bigcirc$  | 4PCS |
| 5                                                               | LARGE PLASTIC WASHER<br>(ø32mm)  |             | 8PCS |
| 6                                                               | SMALL PLASTIC WASHER<br>(ø19mm)  |             | 2PCS |
| 7                                                               | WASHER<br>(Ø16mm)                | $\odot$     | 4PCS |
| 8                                                               | NUT WASHER<br>(5/16")            | $\bigcirc$  | 2PCS |
| 9                                                               | FOOT PIN<br>(ø18 x 17mm)         | $\bigcirc$  | 4PCS |
| 10                                                              | ALLEN WRENCH<br>(4mm)            |             | 2PCS |
|                                                                 |                                  |             |      |
|                                                                 |                                  |             |      |
|                                                                 |                                  | PAGE 3 OF 7 |      |