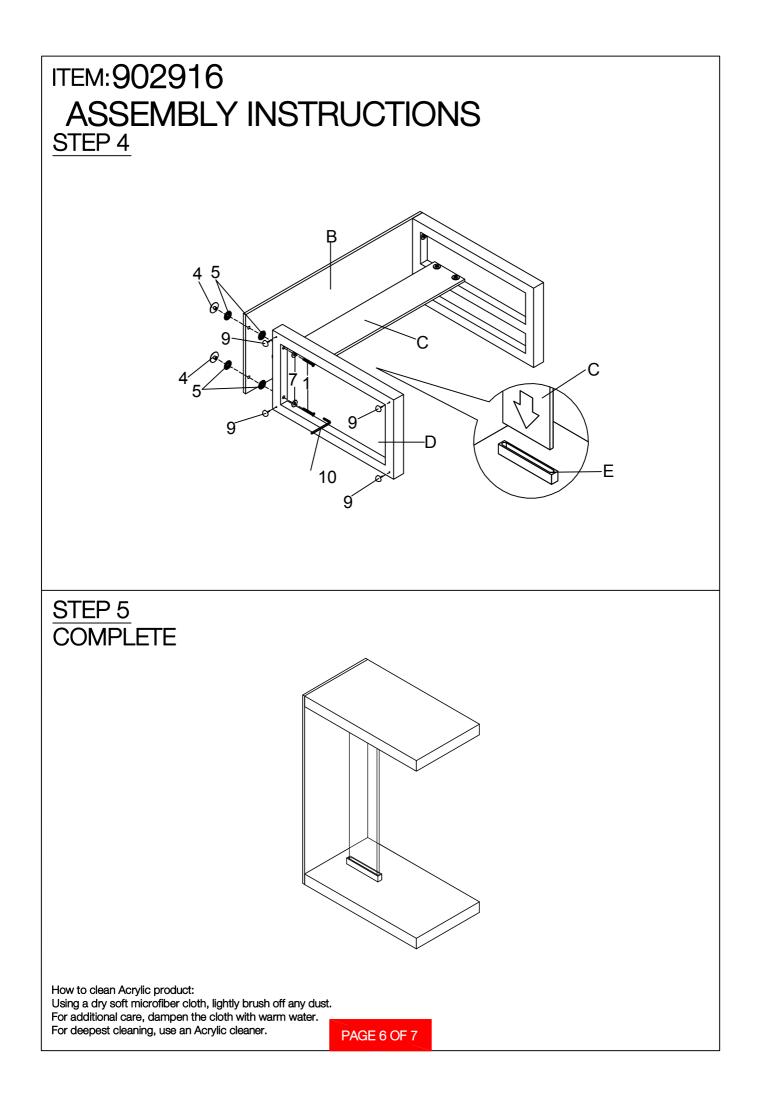

## ASSEMBLY INSTRUCTIONS COASTER FINE FURNITURE

Fine Furniture for every stage of life

REVISION 0 : 09/25/2017 REVISION 1 : 01/30/2024

PAGE 1 OF 7

| ITEM:902916<br>ASSEMBLY INSTRUCTIONS<br>HARDWARE IDENTIFICATION |                                  |             |      |
|-----------------------------------------------------------------|----------------------------------|-------------|------|
| 1                                                               | LONG BOLT<br>(1/4" x 1-1/2" SR)  | Q.          | 4PCS |
| 2                                                               | SHORT BOLT<br>(1/4" x 1-1/4" SR) |             | 2PCS |
| 3                                                               | NUT<br>(1/4" x 5/8" SR)          |             | 2PCS |
| 4                                                               | CYLINDER NUT<br>(ø35mm)          | $\bigcirc$  | 4PCS |
| 5                                                               | LARGE PLASTIC WASHER<br>(ø32mm)  |             | 8PCS |
| 6                                                               | SMALL PLASTIC WASHER<br>(ø19mm)  |             | 2PCS |
| 7                                                               | WASHER<br>(Ø16mm)                | $\odot$     | 4PCS |
| 8                                                               | NUT WASHER<br>(5/16")            | $\bigcirc$  | 2PCS |
| 9                                                               | FOOT PIN<br>(ø18 x 17mm)         | $\bigcirc$  | 4PCS |
| 10                                                              | ALLEN WRENCH<br>(4mm)            |             | 2PCS |
|                                                                 |                                  |             |      |
|                                                                 |                                  |             |      |
|                                                                 |                                  | PAGE 3 OF 7 |      |