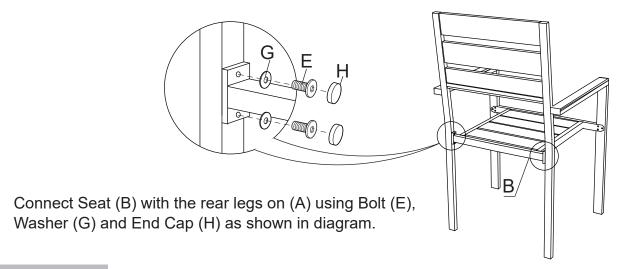

### Attention

- 1. Thank you for your support. Table is packaged individually, 2 chairs in one package and 4 chairs in one package. So the number of packages you will receive depends on the products you purchased. If you purchased 6-piece dining set, there will be 3 packages which may arrive at different times, please be patient!
- 2. All bolts should be hand tightened securely before use. Never use power tools or excessive force during assembling and tightening of bolts
- 3. If there is any damage, please send us clear photos of the damaged parts as attachments. We will check and offer you the best solution soon. If there are any missing items or other issues, please feel free to contact our customer service team for assistance.



# **Assembly Guide**

#### STEP 1



## STEP 2



#### STEP 3