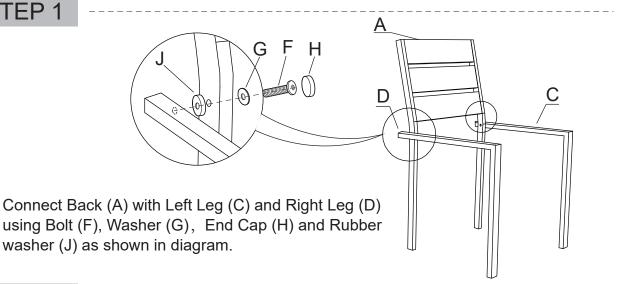

### Attention

- 1. Thank you for your support. Table is packaged individually, 2 chairs in one package and 4 chairs in one package. So the number of packages you will receive depends on the products you purchased. If you purchased 6-piece dining set, there will be 3 packages which may arrive at different times, please be patient!
- 2. All bolts should be hand tightened securely before use. Never use power tools or excessive force during assembling and tightening of bolts
- 3. If there is any damage, please send us clear photos of the damaged parts as attachments. We will check and offer you the best solution soon. If there are any missing items or other issues, please feel free to contact our customer service team for assistance.



# **Assembly Guide**

#### STEP 1



## STEP 2



#### STEP 3