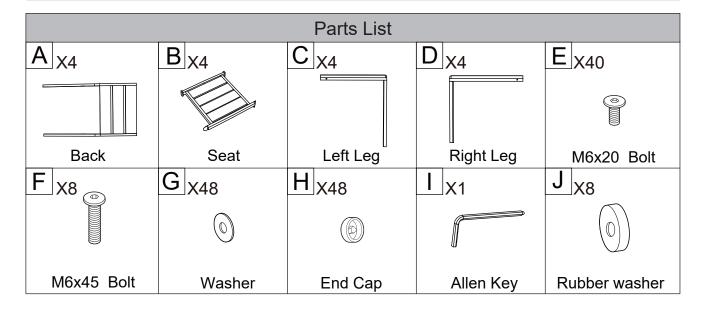

### Attention

- 1. Thank you for your support. Table is packaged individually, 2 chairs in one package and 4 chairs in one package. So the number of packages you will receive depends on the products you purchased. If you purchased 6-piece dining set, there will be 3 packages which may arrive at different times, please be patient!
- 2. All bolts should be hand tightened securely before use. Never use power tools or excessive force during assembling and tightening of bolts
- 3. If there is any damage, please send us clear photos of the damaged parts as attachments. We will check and offer you the best solution soon. If there are any missing items or other issues, please feel free to contact our customer service team for assistance.



# **Assembly Guide**

#### STEP 1



## STEP 2



#### STEP 3