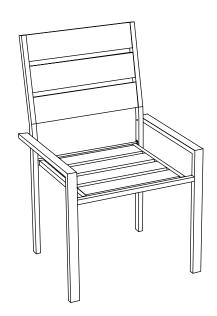

### Attention

- 1. Thank you for your support. Table is packaged individually, 2 chairs in one package and 4 chairs in one package. So the number of packages you will receive depends on the products you purchased. If you purchased 6-piece dining set, there will be 3 packages which may arrive at different times, please be patient!
- 2. All bolts should be hand tightened securely before use. Never use power tools or excessive force during assembling and tightening of bolts
- 3. If there is any damage, please send us clear photos of the damaged parts as attachments. We will check and offer you the best solution soon. If there are any missing items or other issues, please feel free to contact our customer service team for assistance.



# **Assembly Guide**

#### STEP 1



## STEP 2



####