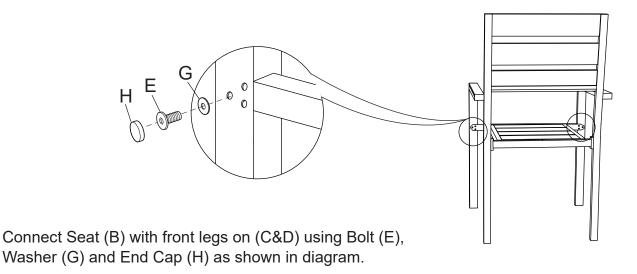

ention

- 1. Thank you for your support. Table is packaged individually, 2 chairs in one package and 4 chairs in one package. So the number of packages you will receive depends on the products you purchased. If you purchased 6-piece dining set, there will be 3 packages which may arrive at different times, please be patient!
- 2. All bolts should be hand tightened securely before use. Never use power tools or excessive force during assembling and tightening of bolts
- 3. If there is any damage, please send us clear photos of the damaged parts as attachments. We will check and offer you the best solution soon. If there are any missing items or other issues, please feel free to contact our customer service team for assistance.



# **Assembly Guide**

#### STEP 1



## STEP 2



#### STEP 3