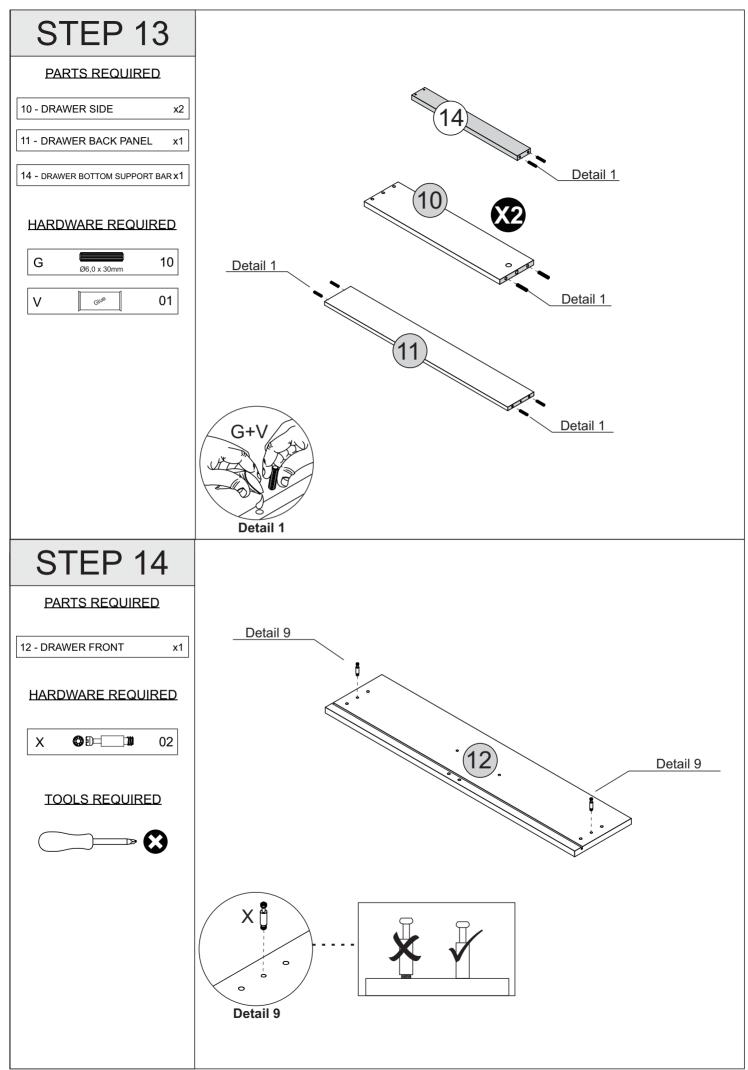

## PARTS LIST

Please Note: The below parts have all been stamped with the part number to help identify them during assembly.

| Part Number |   |
|-------------|---|
| 01          | _ |
| 02          |   |
| 03          | _ |
| 04          | _ |
| 05          | _ |
| 06          | _ |
| 07          | _ |
| 08          | _ |
| 09          | _ |
| 10          | _ |
| 11          | _ |
| 12          | _ |
| 13          | _ |
| 14          | _ |

| Part Description          | <b>Quantity</b> | <u>Carton</u> |
|---------------------------|-----------------|---------------|
| Base-Top Panel            | 2               | 1/2           |
| Front Baseboard           | 1               | 2/2           |
| Back Baseboard            | 1               | 2/2           |
| Left Side Panel           | 1               | 1/2           |
| Right Side Panel          | 1               | 1/2           |
| Back Panel                | 2               | 1/2           |
| Frame                     | 1               | 2/2           |
| Door                      | 1               | 2/2           |
| Mirrored Door             | 1               | 2/2           |
| Drawer Side               | 2               | 1/2           |
| Drawer Back Panel         | 1               | 2/2           |
| Drawer Front              | 1               | 2/2           |
| Drawer Bottom             | 1               | 1/2           |
| Drawer Bottom Support Bar | 1               | 2/2           |