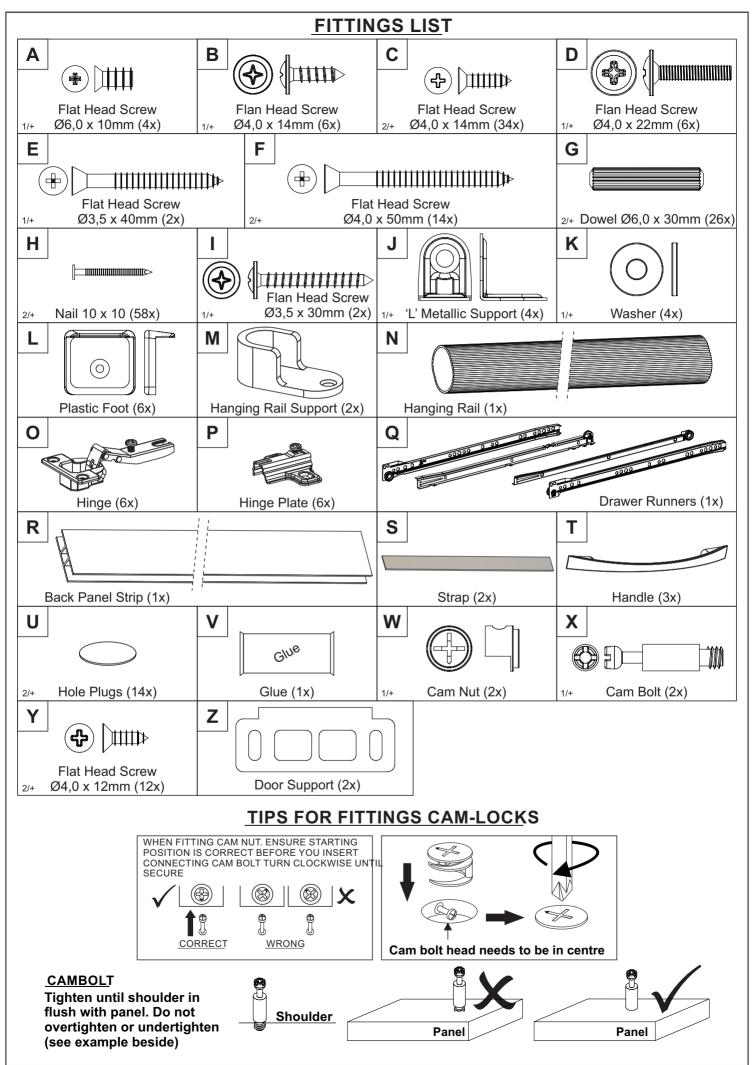

## PARTS LIST

Please Note: The below parts have all been stamped with the part number to help identify them during assembly.

| Part Number |   |
|-------------|---|
| 01          | _ |
| 02          |   |
| 03          | _ |
| 04          | _ |
| 05          | _ |
| 06          | _ |
| 07          | _ |
| 08          | _ |
| 09          | _ |
| 10          | _ |
| 11          | _ |
| 12          | _ |
| 13          | _ |
| 14          | _ |

| Part Description          | <b>Quantity</b> | <u>Carton</u> |
|---------------------------|-----------------|---------------|
| Base-Top Panel            | 2               | 1/2           |
| Front Baseboard           | 1               | 2/2           |
| Back Baseboard            | 1               | 2/2           |
| Left Side Panel           | 1               | 1/2           |
| Right Side Panel          | 1               | 1/2           |
| Back Panel                | 2               | 1/2           |
| Frame                     | 1               | 2/2           |
| Door                      | 1               | 2/2           |
| Mirrored Door             | 1               | 2/2           |
| Drawer Side               | 2               | 1/2           |
| Drawer Back Panel         | 1               | 2/2           |
| Drawer Front              | 1               | 2/2           |
| Drawer Bottom             | 1               | 1/2           |
| Drawer Bottom Support Bar | 1               | 2/2           |