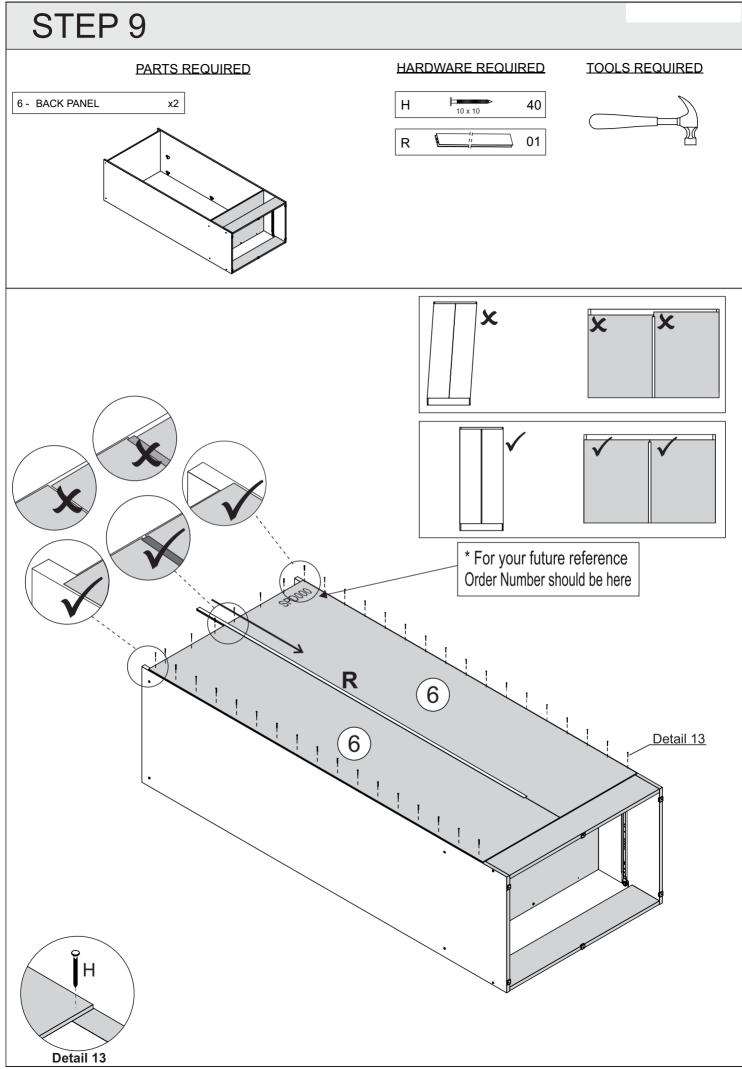

## PARTS LIST

Please Note: The below parts have all been stamped with the part number to help identify them during assembly.

| Part Number |   |
|-------------|---|
| 01          | _ |
| 02          |   |
| 03          | _ |
| 04          | _ |
| 05          | _ |
| 06          | _ |
| 07          | _ |
| 08          | _ |
| 09          | _ |
| 10          | _ |
| 11          | _ |
| 12          | _ |
| 13          | _ |
| 14          | _ |

| Part Description          | <b>Quantity</b> | <u>Carton</u> |
|---------------------------|-----------------|---------------|
| Base-Top Panel            | 2               | 1/2           |
| Front Baseboard           | 1               | 2/2           |
| Back Baseboard            | 1               | 2/2           |
| Left Side Panel           | 1               | 1/2           |
| Right Side Panel          | 1               | 1/2           |
| Back Panel                | 2               | 1/2           |
| Frame                     | 1               | 2/2           |
| Door                      | 1               | 2/2           |
| Mirrored Door             | 1               | 2/2           |
| Drawer Side               | 2               | 1/2           |
| Drawer Back Panel         | 1               | 2/2           |
| Drawer Front              | 1               | 2/2           |
| Drawer Bottom             | 1               | 1/2           |
| Drawer Bottom Support Bar | 1               | 2/2           |