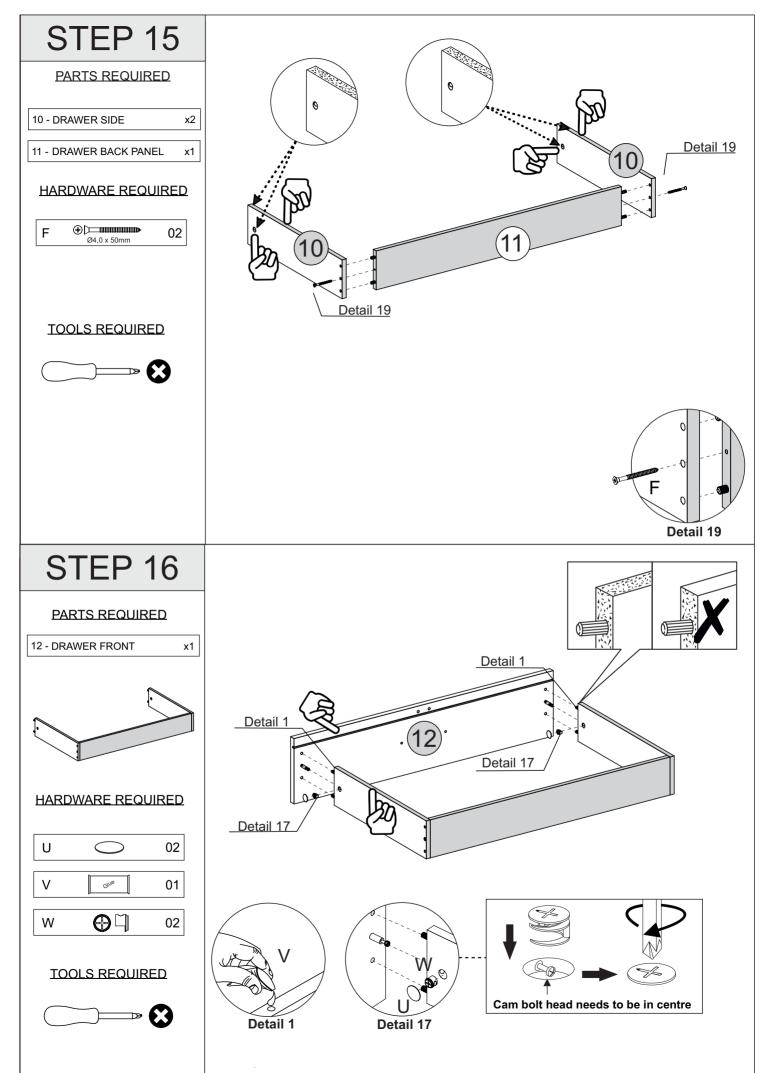

## PARTS LIST

Please Note: The below parts have all been stamped with the part number to help identify them during assembly.

| Part Number |   |
|-------------|---|
| 01          | _ |
| 02          |   |
| 03          | _ |
| 04          | _ |
| 05          | _ |
| 06          | _ |
| 07          | _ |
| 08          | _ |
| 09          | _ |
| 10          | _ |
| 11          | _ |
| 12          | _ |
| 13          | _ |
| 14          | _ |

| Part Description          | <b>Quantity</b> | <u>Carton</u> |
|---------------------------|-----------------|---------------|
| Base-Top Panel            | 2               | 1/2           |
| Front Baseboard           | 1               | 2/2           |
| Back Baseboard            | 1               | 2/2           |
| Left Side Panel           | 1               | 1/2           |
| Right Side Panel          | 1               | 1/2           |
| Back Panel                | 2               | 1/2           |
| Frame                     | 1               | 2/2           |
| Door                      | 1               | 2/2           |
| Mirrored Door             | 1               | 2/2           |
| Drawer Side               | 2               | 1/2           |
| Drawer Back Panel         | 1               | 2/2           |
| Drawer Front              | 1               | 2/2           |
| Drawer Bottom             | 1               | 1/2           |
| Drawer Bottom Support Bar | 1               | 2/2           |