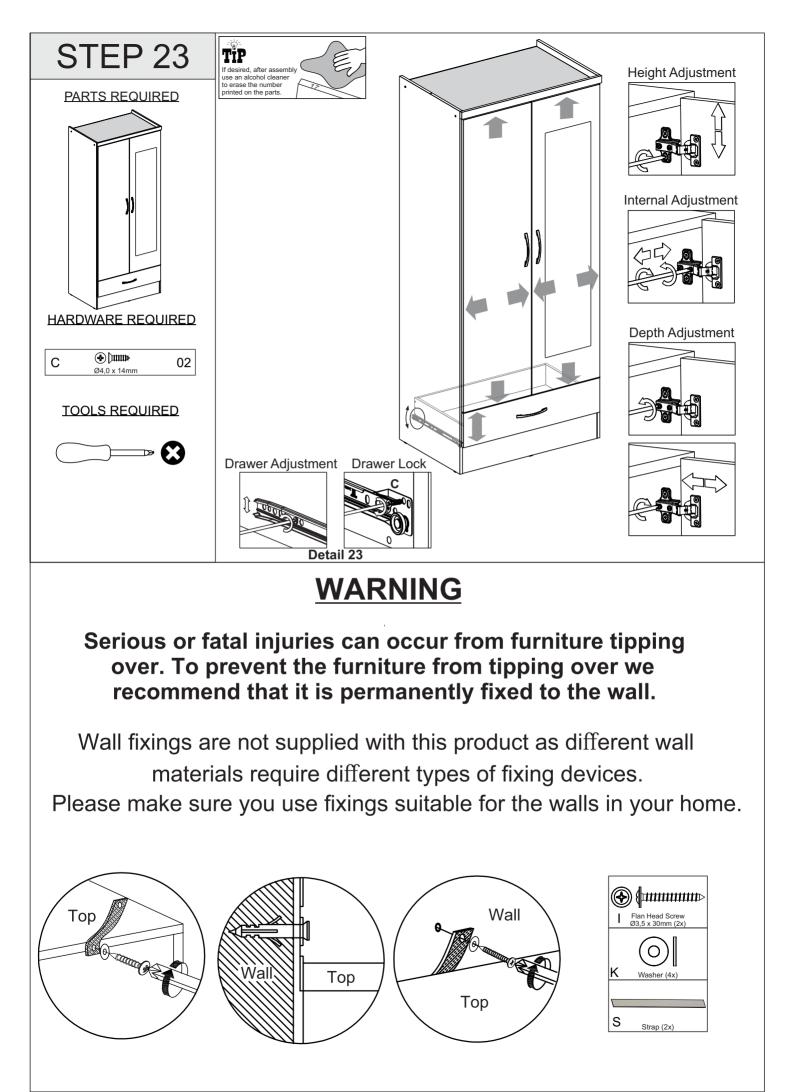

|
| Back Baseboard            | 1               | 2/2           |
| Left Side Panel           | 1               | 1/2           |
| Right Side Panel          | 1               | 1/2           |
| Back Panel                | 2               | 1/2           |
| Frame                     | 1               | 2/2           |
| Door                      | 1               | 2/2           |
| Mirrored Door             | 1               | 2/2           |
| Drawer Side               | 2               | 1/2           |
| Drawer Back Panel         | 1               | 2/2           |
| Drawer Front              | 1               | 2/2           |
| Drawer Bottom             | 1               | 1/2           |
| Drawer Bottom Support Bar | 1               | 2/2           |