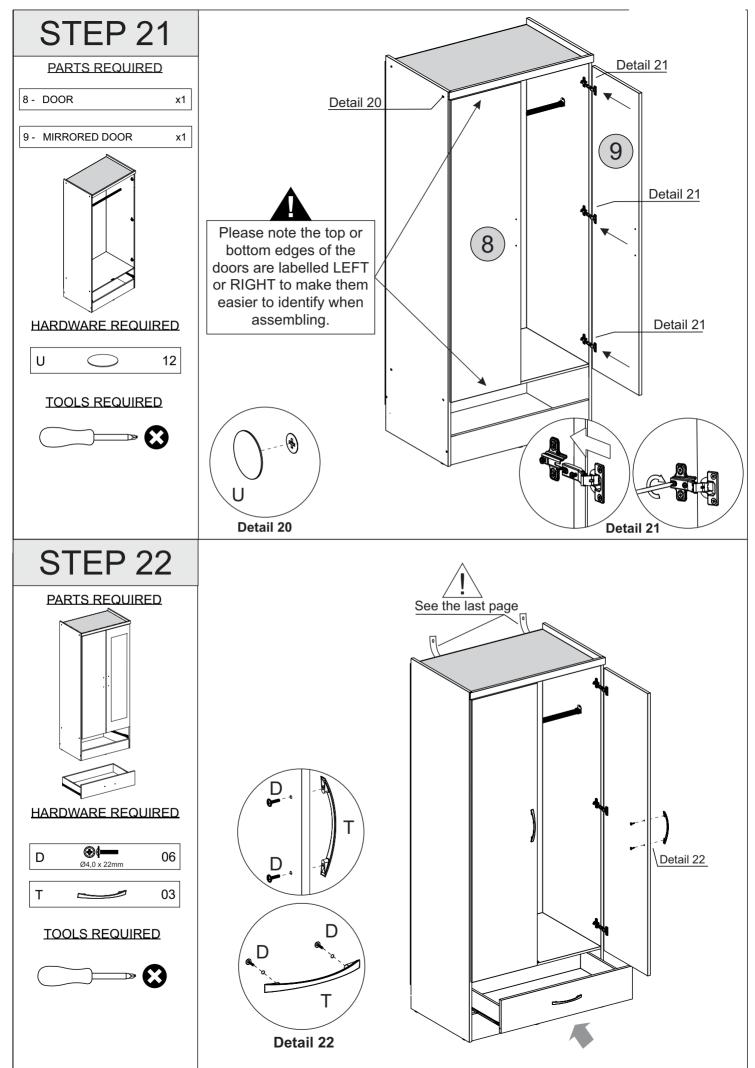

|
| Back Baseboard            | 1               | 2/2           |
| Left Side Panel           | 1               | 1/2           |
| Right Side Panel          | 1               | 1/2           |
| Back Panel                | 2               | 1/2           |
| Frame                     | 1               | 2/2           |
| Door                      | 1               | 2/2           |
| Mirrored Door             | 1               | 2/2           |
| Drawer Side               | 2               | 1/2           |
| Drawer Back Panel         | 1               | 2/2           |
| Drawer Front              | 1               | 2/2           |
| Drawer Bottom             | 1               | 1/2           |
| Drawer Bottom Support Bar | 1               | 2/2           |