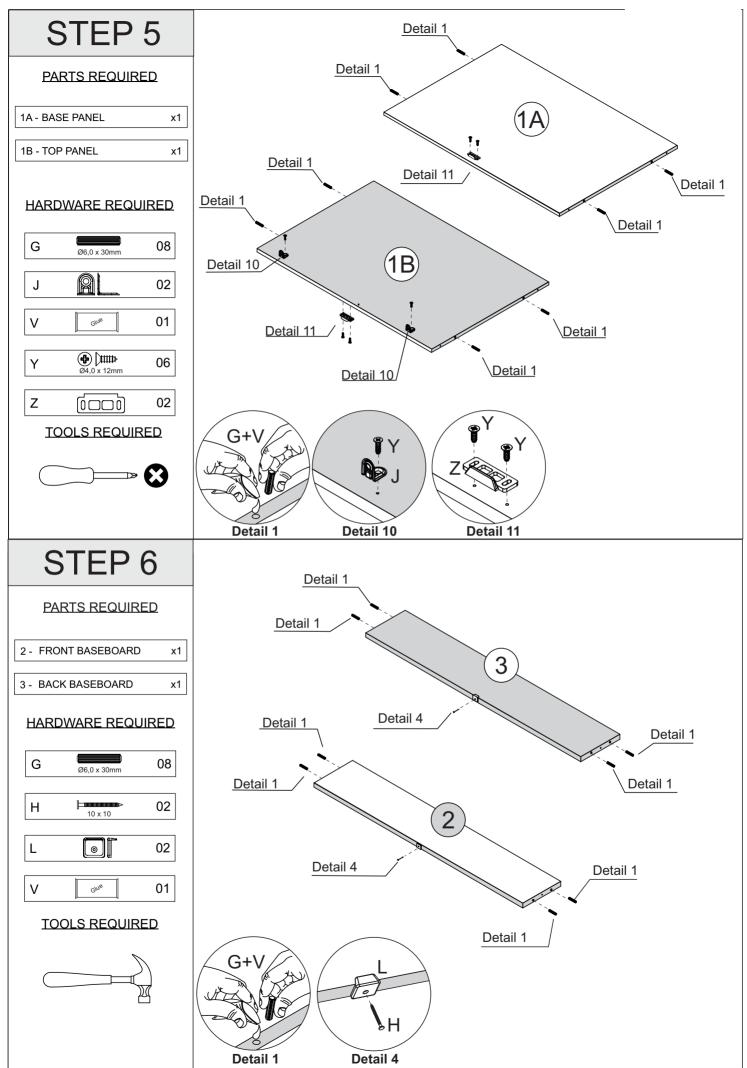

## PARTS LIST

Please Note: The below parts have all been stamped with the part number to help identify them during assembly.

| Part Number |   |
|-------------|---|
| 01          | _ |
| 02          |   |
| 03          | _ |
| 04          | _ |
| 05          | _ |
| 06          | _ |
| 07          | _ |
| 08          | _ |
| 09          | _ |
| 10          | _ |
| 11          | _ |
| 12          | _ |
| 13          | _ |
| 14          | _ |

| Part Description          | <b>Quantity</b> | <u>Carton</u> |
|---------------------------|-----------------|---------------|
| Base-Top Panel            | 2               | 1/2           |
| Front Baseboard           | 1               | 2/2           |
| Back Baseboard            | 1               | 2/2           |
| Left Side Panel           | 1               | 1/2           |
| Right Side Panel          | 1               | 1/2           |
| Back Panel                | 2               | 1/2           |
| Frame                     | 1               | 2/2           |
| Door                      | 1               | 2/2           |
| Mirrored Door             | 1               | 2/2           |
| Drawer Side               | 2               | 1/2           |
| Drawer Back Panel         | 1               | 2/2           |
| Drawer Front              | 1               | 2/2           |
| Drawer Bottom             | 1               | 1/2           |
| Drawer Bottom Support Bar | 1               | 2/2           |