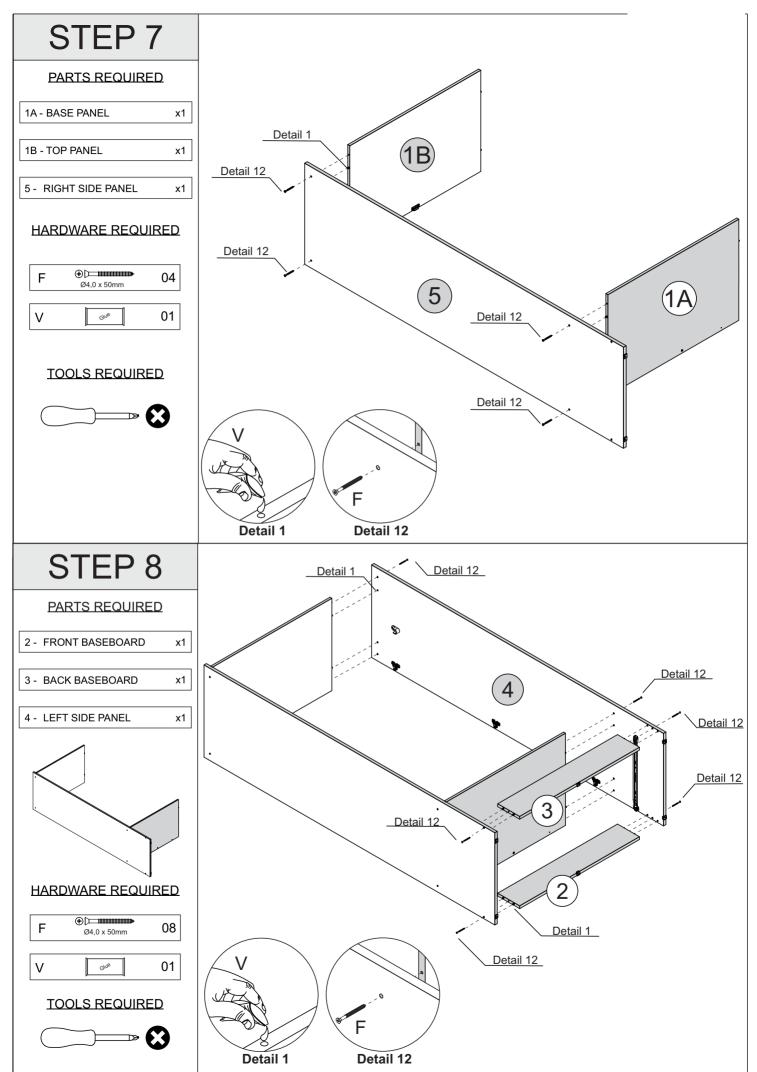

## PARTS LIST

Please Note: The below parts have all been stamped with the part number to help identify them during assembly.

| Part Number |   |
|-------------|---|
| 01          | _ |
| 02          |   |
| 03          | _ |
| 04          | _ |
| 05          | _ |
| 06          | _ |
| 07          | _ |
| 08          | _ |
| 09          | _ |
| 10          | _ |
| 11          | _ |
| 12          | _ |
| 13          | _ |
| 14          | _ |

| Part Description          | <b>Quantity</b> | <u>Carton</u> |
|---------------------------|-----------------|---------------|
| Base-Top Panel            | 2               | 1/2           |
| Front Baseboard           | 1               | 2/2           |
| Back Baseboard            | 1               | 2/2           |
| Left Side Panel           | 1               | 1/2           |
| Right Side Panel          | 1               | 1/2           |
| Back Panel                | 2               | 1/2           |
| Frame                     | 1               | 2/2           |
| Door                      | 1               | 2/2           |
| Mirrored Door             | 1               | 2/2           |
| Drawer Side               | 2               | 1/2           |
| Drawer Back Panel         | 1               | 2/2           |
| Drawer Front              | 1               | 2/2           |
| Drawer Bottom             | 1               | 1/2           |
| Drawer Bottom Support Bar | 1               | 2/2           |