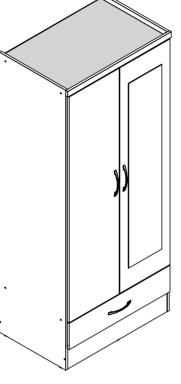

## PARTS LIST

Please Note: The below parts have all been stamped with the part number to help identify them during assembly.

| Part Number |   |
|-------------|---|
| 01          | _ |
| 02          |   |
| 03          | _ |
| 04          | _ |
| 05          | _ |
| 06          | _ |
| 07          | _ |
| 08          | _ |
| 09          | _ |
| 10          | _ |
| 11          | _ |
| 12          | _ |
| 13          | _ |
| 14          | _ |

| Part Description          | <b>Quantity</b> | <u>Carton</u> |
|---------------------------|-----------------|---------------|
| Base-Top Panel            | 2               | 1/2           |
| Front Baseboard           | 1               | 2/2           |
| Back Baseboard            | 1               | 2/2           |
| Left Side Panel           | 1               | 1/2           |
| Right Side Panel          | 1               | 1/2           |
| Back Panel                | 2               | 1/2           |
| Frame                     | 1               | 2/2           |
| Door                      | 1               | 2/2           |
| Mirrored Door             | 1               | 2/2           |
| Drawer Side               | 2               | 1/2           |
| Drawer Back Panel         | 1               | 2/2           |
| Drawer Front              | 1               | 2/2           |
| Drawer Bottom             | 1               | 1/2           |
| Drawer Bottom Support Bar | 1               | 2/2           |