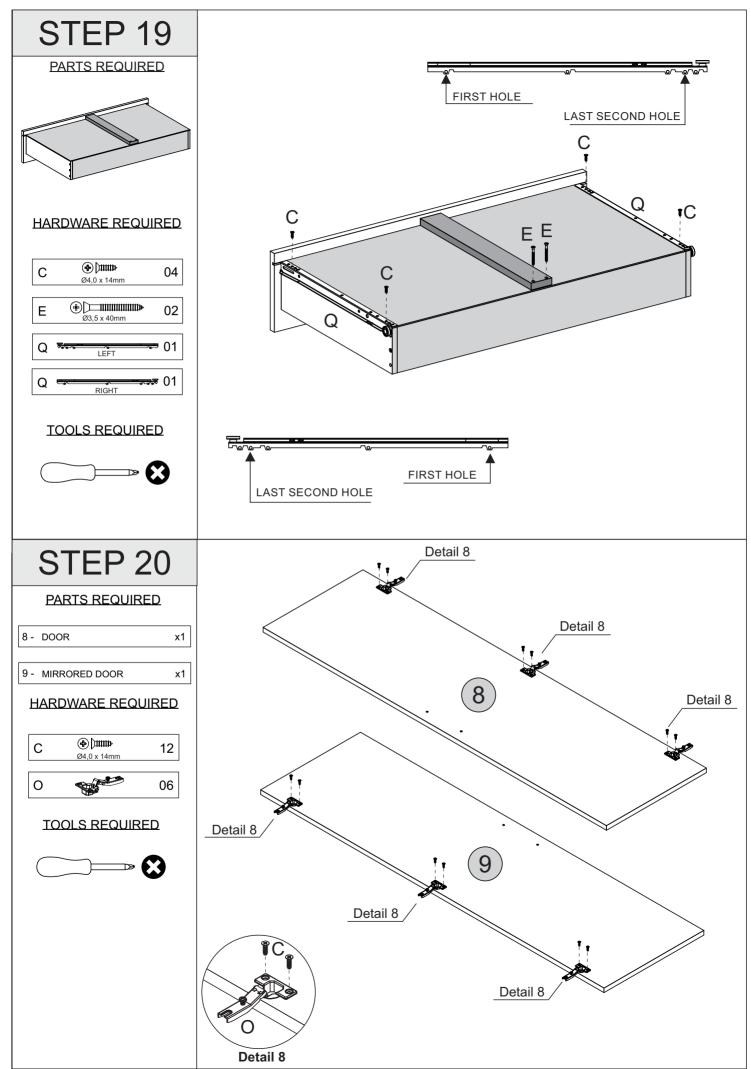

|
| Back Baseboard            | 1               | 2/2           |
| Left Side Panel           | 1               | 1/2           |
| Right Side Panel          | 1               | 1/2           |
| Back Panel                | 2               | 1/2           |
| Frame                     | 1               | 2/2           |
| Door                      | 1               | 2/2           |
| Mirrored Door             | 1               | 2/2           |
| Drawer Side               | 2               | 1/2           |
| Drawer Back Panel         | 1               | 2/2           |
| Drawer Front              | 1               | 2/2           |
| Drawer Bottom             | 1               | 1/2           |
| Drawer Bottom Support Bar | 1               | 2/2           |