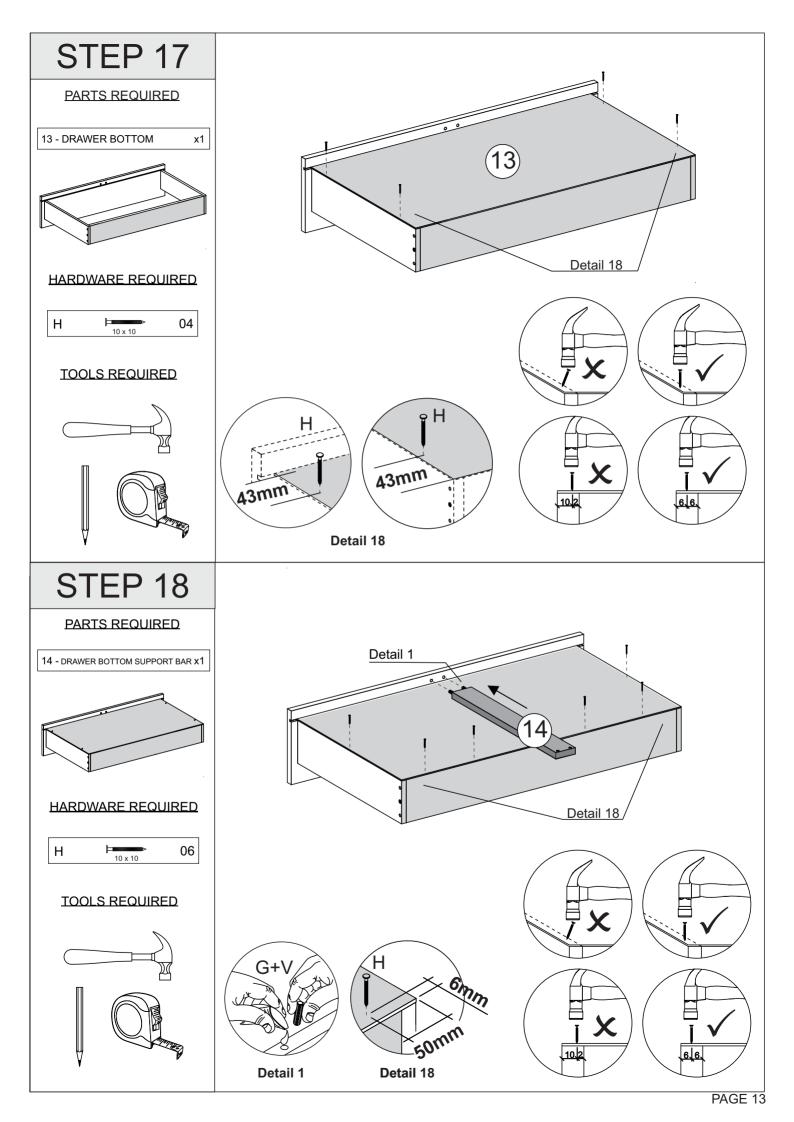

|
| Back Baseboard            | 1               | 2/2           |
| Left Side Panel           | 1               | 1/2           |
| Right Side Panel          | 1               | 1/2           |
| Back Panel                | 2               | 1/2           |
| Frame                     | 1               | 2/2           |
| Door                      | 1               | 2/2           |
| Mirrored Door             | 1               | 2/2           |
| Drawer Side               | 2               | 1/2           |
| Drawer Back Panel         | 1               | 2/2           |
| Drawer Front              | 1               | 2/2           |
| Drawer Bottom             | 1               | 1/2           |
| Drawer Bottom Support Bar | 1               | 2/2           |