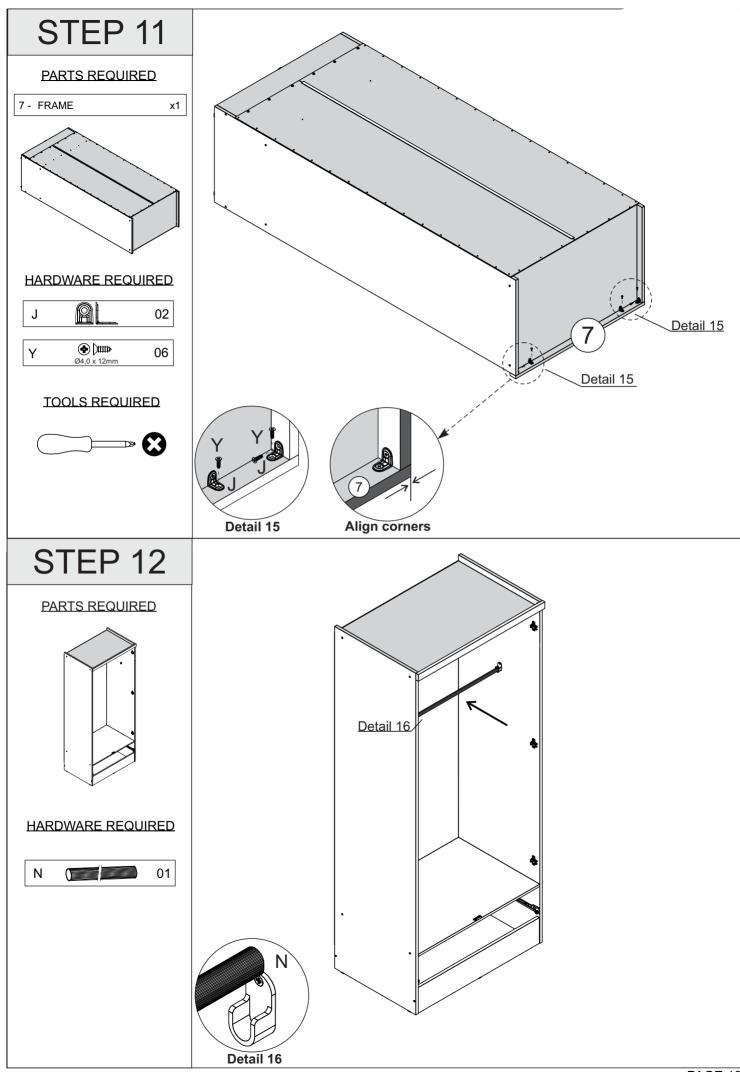

## PARTS LIST

Please Note: The below parts have all been stamped with the part number to help identify them during assembly.

| Part Number |   |
|-------------|---|
| 01          | _ |
| 02          |   |
| 03          | _ |
| 04          | _ |
| 05          | _ |
| 06          | _ |
| 07          | _ |
| 08          | _ |
| 09          | _ |
| 10          | _ |
| 11          | _ |
| 12          | _ |
| 13          | _ |
| 14          | _ |

| Part Description          | <b>Quantity</b> | <u>Carton</u> |
|---------------------------|-----------------|---------------|
| Base-Top Panel            | 2               | 1/2           |
| Front Baseboard           | 1               | 2/2           |
| Back Baseboard            | 1               | 2/2           |
| Left Side Panel           | 1               | 1/2           |
| Right Side Panel          | 1               | 1/2           |
| Back Panel                | 2               | 1/2           |
| Frame                     | 1               | 2/2           |
| Door                      | 1               | 2/2           |
| Mirrored Door             | 1               | 2/2           |
| Drawer Side               | 2               | 1/2           |
| Drawer Back Panel         | 1               | 2/2           |
| Drawer Front              | 1               | 2/2           |
| Drawer Bottom             | 1               | 1/2           |
| Drawer Bottom Support Bar | 1               | 2/2           |