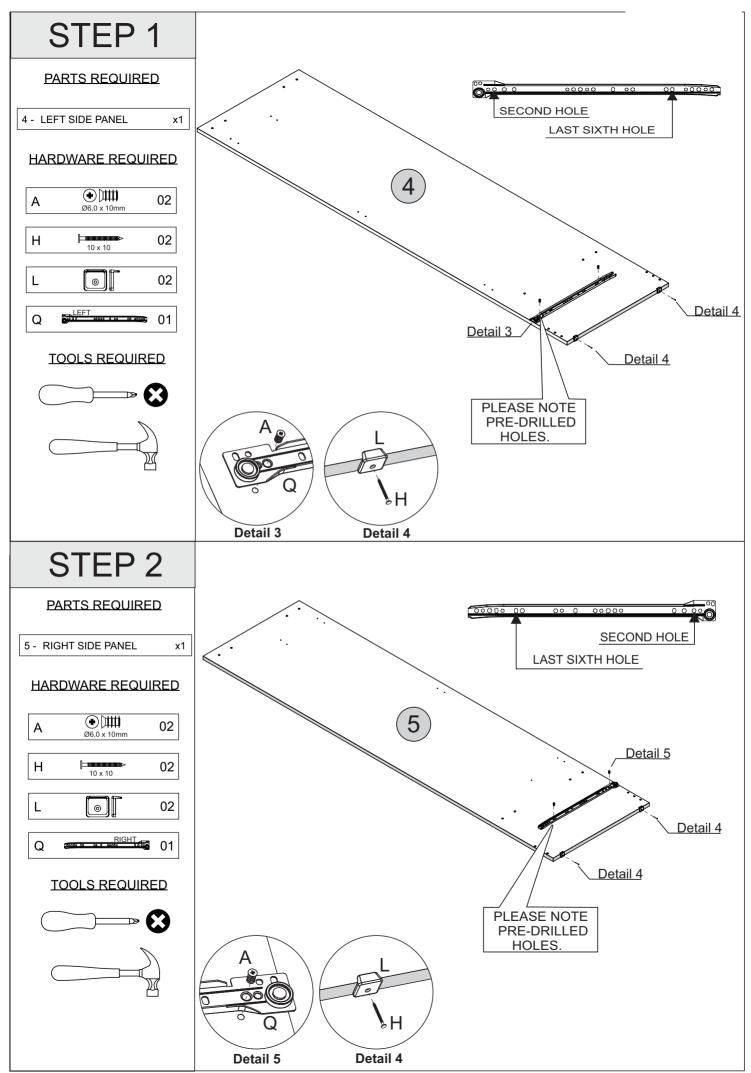

## PARTS LIST

Please Note: The below parts have all been stamped with the part number to help identify them during assembly.

| Part Number |   |
|-------------|---|
| 01          | _ |
| 02          |   |
| 03          | _ |
| 04          | _ |
| 05          | _ |
| 06          | _ |
| 07          | _ |
| 08          | _ |
| 09          | _ |
| 10          | _ |
| 11          | _ |
| 12          | _ |
| 13          | _ |
| 14          | _ |

| Part Description          | <b>Quantity</b> | <u>Carton</u> |
|---------------------------|-----------------|---------------|
| Base-Top Panel            | 2               | 1/2           |
| Front Baseboard           | 1               | 2/2           |
| Back Baseboard            | 1               | 2/2           |
| Left Side Panel           | 1               | 1/2           |
| Right Side Panel          | 1               | 1/2           |
| Back Panel                | 2               | 1/2           |
| Frame                     | 1               | 2/2           |
| Door                      | 1               | 2/2           |
| Mirrored Door             | 1               | 2/2           |
| Drawer Side               | 2               | 1/2           |
| Drawer Back Panel         | 1               | 2/2           |
| Drawer Front              | 1               | 2/2           |
| Drawer Bottom             | 1               | 1/2           |
| Drawer Bottom Support Bar | 1               | 2/2           |