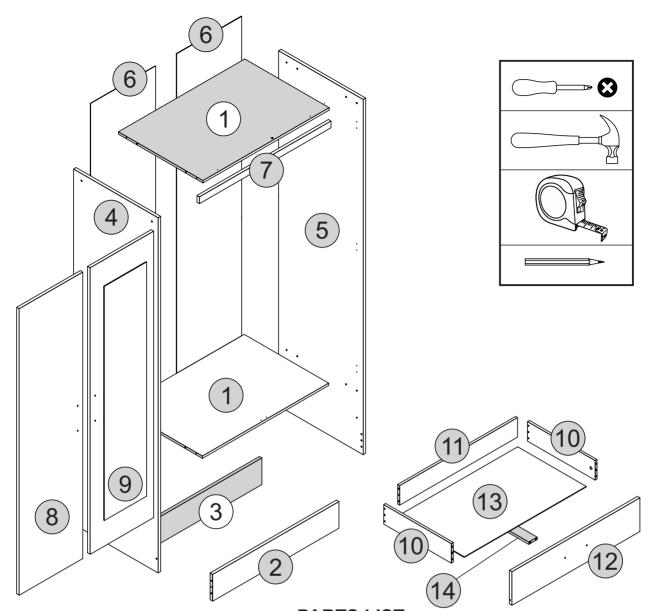

## PARTS LIST

Please Note: The below parts have all been stamped with the part number to help identify them during assembly.

| Part Number |   |
|-------------|---|
| 01          | _ |
| 02          |   |
| 03          | _ |
| 04          | _ |
| 05          | _ |
| 06          | _ |
| 07          | _ |
| 08          | _ |
| 09          | _ |
| 10          | _ |
| 11          | _ |
| 12          | _ |
| 13          | _ |
| 14          | _ |

| Part Description          | <b>Quantity</b> | <u>Carton</u> |
|---------------------------|-----------------|---------------|
| Base-Top Panel            | 2               | 1/2           |
| Front Baseboard           | 1               | 2/2           |
| Back Baseboard            | 1               | 2/2           |
| Left Side Panel           | 1               | 1/2           |
| Right Side Panel          | 1               | 1/2           |
| Back Panel                | 2               | 1/2           |
| Frame                     | 1               | 2/2           |
| Door                      | 1               | 2/2           |
| Mirrored Door             | 1               | 2/2           |
| Drawer Side               | 2               | 1/2           |
| Drawer Back Panel         | 1               | 2/2           |
| Drawer Front              | 1               | 2/2           |
| Drawer Bottom             | 1               | 1/2           |
| Drawer Bottom Support Bar | 1               | 2/2           |