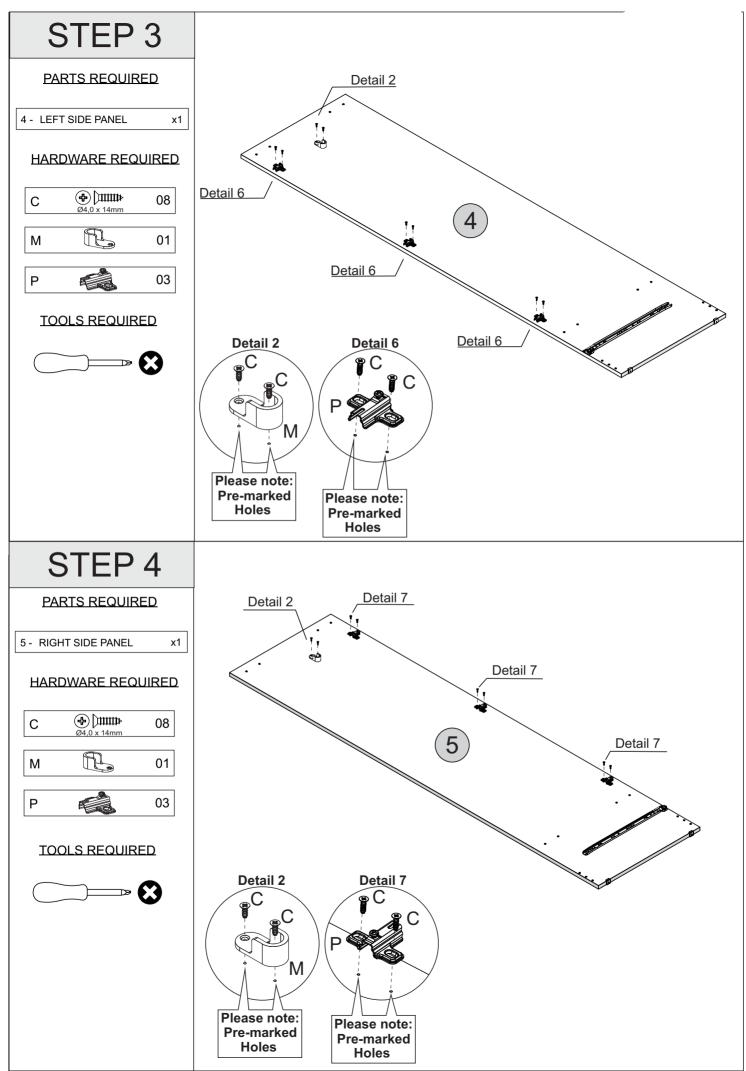

## PARTS LIST

Please Note: The below parts have all been stamped with the part number to help identify them during assembly.

| Part Number |   |
|-------------|---|
| 01          | _ |
| 02          |   |
| 03          | _ |
| 04          | _ |
| 05          | _ |
| 06          | _ |
| 07          | _ |
| 08          | _ |
| 09          | _ |
| 10          | _ |
| 11          | _ |
| 12          | _ |
| 13          | _ |
| 14          | _ |

| Part Description          | <b>Quantity</b> | <u>Carton</u> |
|---------------------------|-----------------|---------------|
| Base-Top Panel            | 2               | 1/2           |
| Front Baseboard           | 1               | 2/2           |
| Back Baseboard            | 1               | 2/2           |
| Left Side Panel           | 1               | 1/2           |
| Right Side Panel          | 1               | 1/2           |
| Back Panel                | 2               | 1/2           |
| Frame                     | 1               | 2/2           |
| Door                      | 1               | 2/2           |
| Mirrored Door             | 1               | 2/2           |
| Drawer Side               | 2               | 1/2           |
| Drawer Back Panel         | 1               | 2/2           |
| Drawer Front              | 1               | 2/2           |
| Drawer Bottom             | 1               | 1/2           |
| Drawer Bottom Support Bar | 1               | 2/2           |