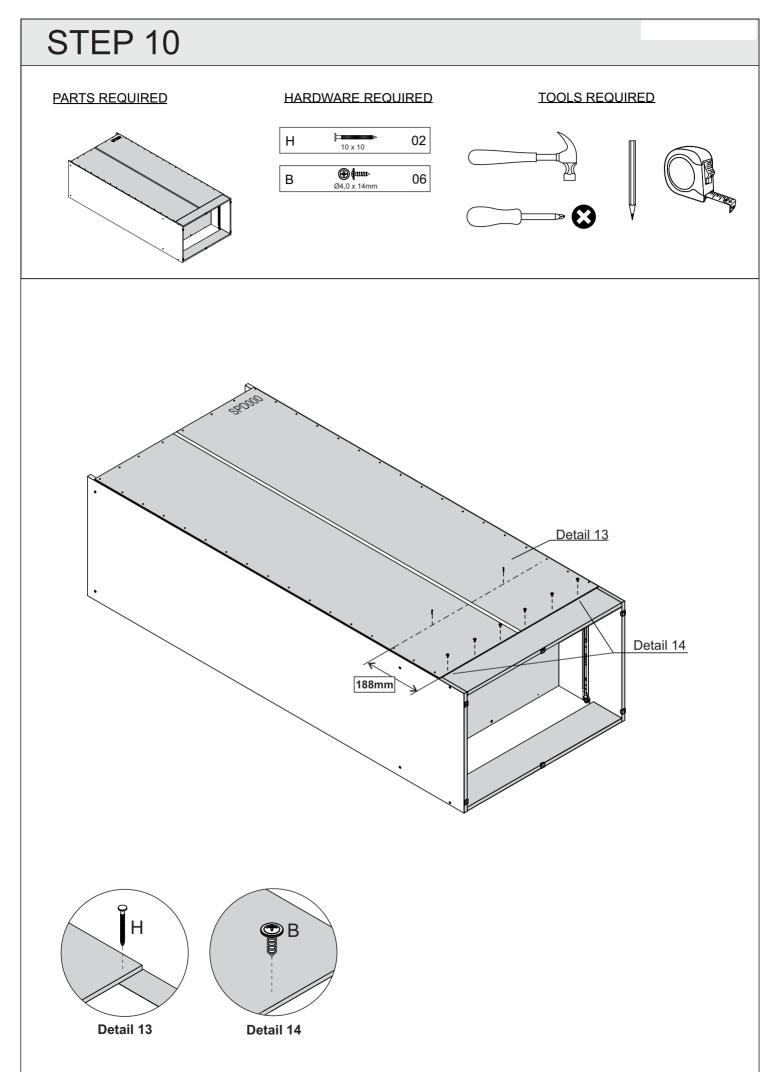

## PARTS LIST

Please Note: The below parts have all been stamped with the part number to help identify them during assembly.

| Part Number |   |
|-------------|---|
| 01          | _ |
| 02          |   |
| 03          | _ |
| 04          | _ |
| 05          | _ |
| 06          | _ |
| 07          | _ |
| 08          | _ |
| 09          | _ |
| 10          | _ |
| 11          | _ |
| 12          | _ |
| 13          | _ |
| 14          | _ |

| Part Description          | <b>Quantity</b> | <u>Carton</u> |
|---------------------------|-----------------|---------------|
| Base-Top Panel            | 2               | 1/2           |
| Front Baseboard           | 1               | 2/2           |
| Back Baseboard            | 1               | 2/2           |
| Left Side Panel           | 1               | 1/2           |
| Right Side Panel          | 1               | 1/2           |
| Back Panel                | 2               | 1/2           |
| Frame                     | 1               | 2/2           |
| Door                      | 1               | 2/2           |
| Mirrored Door             | 1               | 2/2           |
| Drawer Side               | 2               | 1/2           |
| Drawer Back Panel         | 1               | 2/2           |
| Drawer Front              | 1               | 2/2           |
| Drawer Bottom             | 1               | 1/2           |
| Drawer Bottom Support Bar | 1               | 2/2           |