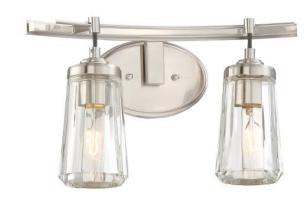

Product Family Name: Finish:

Poleis Brushed Nickel
Category: Category Type:
Bath Bath

Certification

Patents

Notes:

## **MEASUREMENTS**

Width: Extension: Length: Height: 16 7 Height Adjustable: Max Overall Height: Slope: Min Overall Height: No No Safety Cable Included Wire Length: Chain Length: Net Weight 7" No 7.23 Canopy Width: Canopy Height: Canopy Length: Backplate Width: Backplate Height: Center to Top: Center to Bottom: 6.25 8.00 5.38 2.75

## **LAMPING**

No. of Bulbs: Light Type: T-10,Med 2 Max Bulb Wattage: Socket: 60 E26, Medium Rated Life Hours: Ballast: Photocell Included: Lamps Included: Dimmable: Yes Ν No Lamp Included: Initial Lumens: Delivered Lumens: Color Temp.: CRI: No

## SHADE / GLASS

 Description:
 Material:

 Glass
 Part No.:

 Width:
 Height:
 Length:

 3.75
 6.25
 3.75

<u>Location</u> **Yes** 