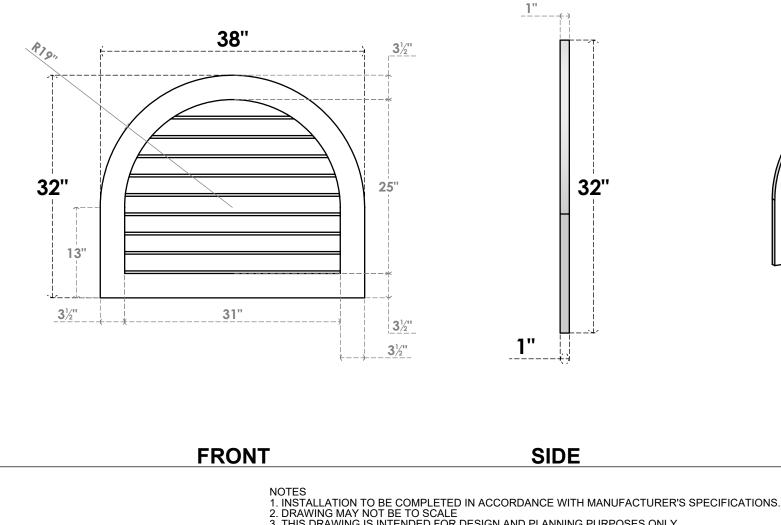

## GVPRT38X3201SN

38"W X 32"H ROUND TOP SURFACE MOUNT PVC GABLE VENT: NON-FUNCTIONAL, W/ 3-1/2"W X **1"P STANDARD FRAME** 

3. THIS DRAWING IS INTENDED FOR DESIGN AND PLANNING PURPOSES ONLY.

**EKENA MILLWORK** 2300 WEST MAIN ST. CLARKSVILLE, TX 75426 TOLL FREE: 866-607-0453 WWW.EKENAMILLWORK.COM AL ALL INFORMATION CONTAINED HEREIN WAS CURRENT AT THE TIME OF DEVELOPMENT BUT MUST BE REVIEWED AND APPROVED BY THE PRODUCT MANUFACTURER TO BE CONSIDERED ACCURATE.
ARCHITECTURAL GRADE PVC PRODUCTS ARE MADE FROM EXPANDED CELLULAR PVC AND COME NATURALLY WHITE BUT MAY BE

PAINTED

Generated Date : 09/17/2022

LOUVER HEIGHT: 2 3/4"

LOUVER QTY: 9