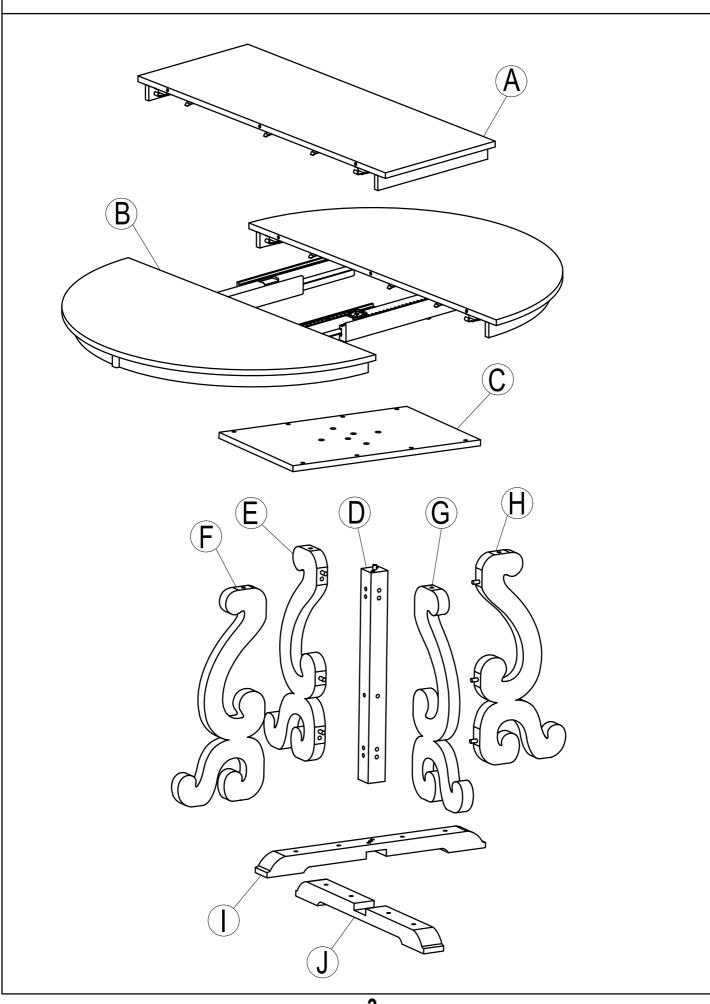

# **ASSEMBLY INSTRUCTIONS Hardware List** Ø 5/16" x 40 mm Ø 5/16" x 55 mm BOLT (14 pcs) BOLT (14 pcs) 3 4 Ø5/16" x 13 mm 4 mm ALLEN KEY (1 pc) FLAT WASHER (28 pcs)