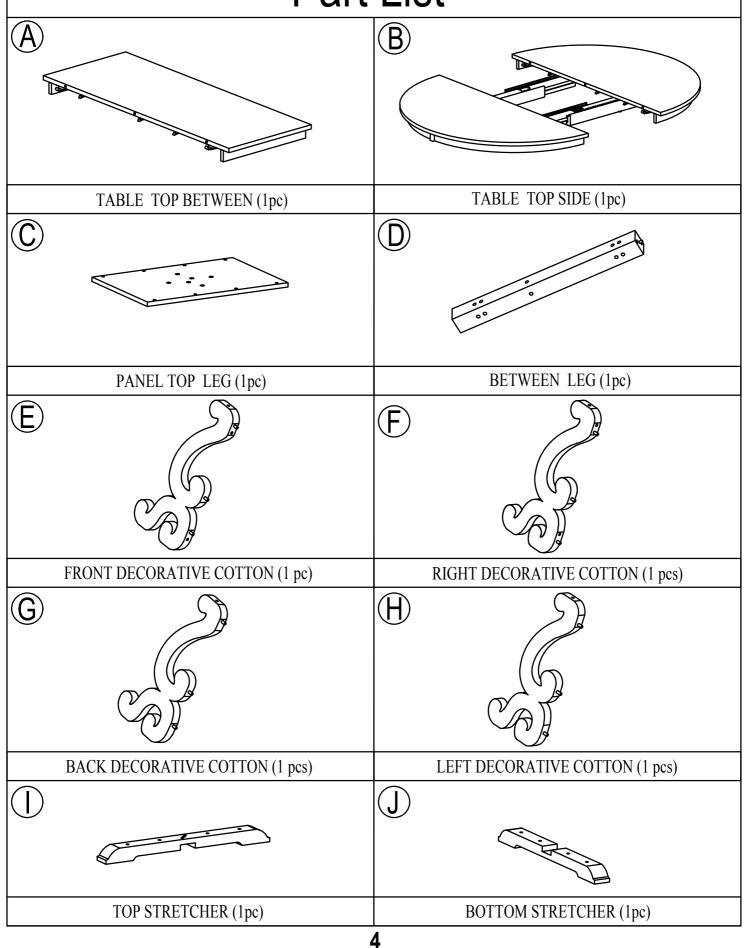

# **ASSEMBLY INSTRUCTIONS Hardware List** Ø 5/16" x 40 mm Ø 5/16" x 55 mm BOLT (14 pcs) BOLT (14 pcs) 3 4 Ø5/16" x 13 mm 4 mm ALLEN KEY (1 pc) FLAT WASHER (28 pcs)