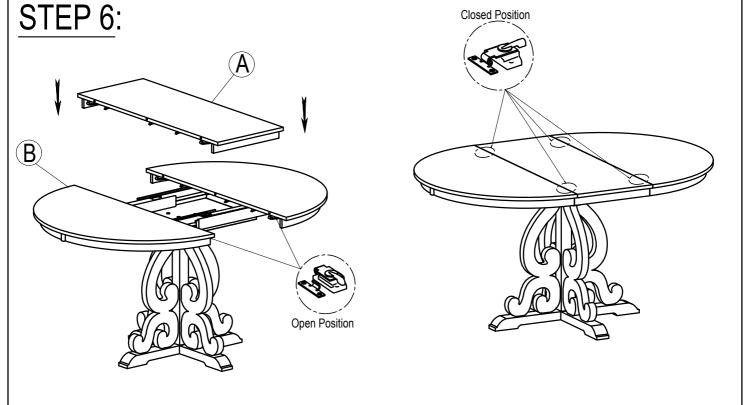

#### **Dining Table**

Please read these instructions fully before starting assembly:

- 1. Place all wooden parts on a clean and smooth surface such as a rug or carpet to avoid scratching the parts.
- 2. Kindly follow the assembly instructions step by step.
- 3. Do not tighten all screws and bolts until the table is fully assembled.
- 4. Unscrew the protective plastique supports from the metal insert of the table legs before assembly.
- 5. Parts of the assembly will be easier with 2 people.