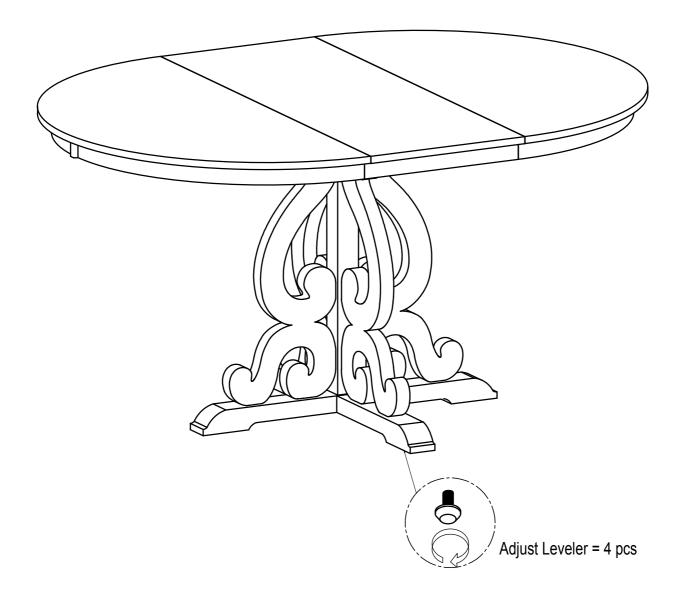

ng assembly:

- 1. Place all wooden parts on a clean and smooth surface such as a rug or carpet to avoid scratching the parts.
- 2. Kindly follow the assembly instructions step by step.
- 3. Do not tighten all screws and bolts until the table is fully assembled.
- 4. Unscrew the protective plastique supports from the metal insert of the table legs before assembly.
- 5. Parts of the assembly will be easier with 2 people.

#### Care and maintenance:

Only clean using a damp cloth and mild detergent, do no use bleach or abrasive cleaners.







# **ASSEMBLY INSTRUCTIONS Hardware List** Ø 5/16" x 40 mm Ø 5/16" x 55 mm BOLT (14 pcs) BOLT (14 pcs) 3 4 Ø5/16" x 13 mm 4 mm ALLEN KEY (1 pc) FLAT WASHER (28 pcs)

## STEP 1:



## STEP 2:



#### STEP 3:



#### STEP 4:

②x 10







#### COMPLETE