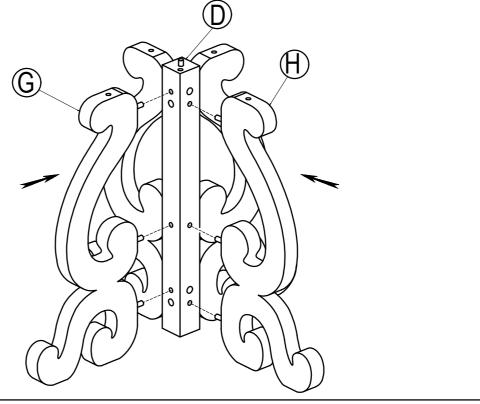

able**



Please read these instructions fully before starting assembly:

- 1. Place all wooden parts on a clean and smooth surface such as a rug or carpet to avoid scratching the parts.
- 2. Kindly follow the assembly instructions step by step.
- 3. Do not tighten all screws and bolts until the table is fully assembled.
- 4. Unscrew the protective plastique supports from the metal insert of the table legs before assembly.
- 5. Parts of the assembly will be easier with 2 people.

#### Care and maintenance:

Only clean using a damp cloth and mild detergent, do no use bleach or abrasive cleaners.







# **ASSEMBLY INSTRUCTIONS Hardware List** Ø 5/16" x 40 mm Ø 5/16" x 55 mm BOLT (14 pcs) BOLT (14 pcs) 3 4 Ø5/16" x 13 mm 4 mm ALLEN KEY (1 pc) FLAT WASHER (28 pcs)

## STEP 1:



## STEP 2:



#### STEP 3:



#### STEP 4:

②x 10







#### COMPLETE