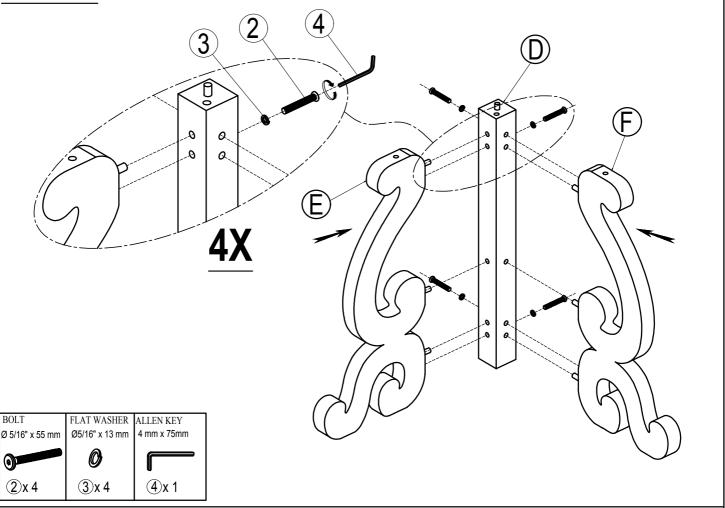

### **Dining Table**



Please read these instructions fully before starting assembly:

- 1. Place all wooden parts on a clean and smooth surface such as a rug or carpet to avoid scratching the parts.
- 2. Kindly follow the assembly instructions step by step.
- 3. Do not tighten all screws and bolts until the table is fully assembled.
- 4. Unscrew the protective plastique supports from the metal insert of the table legs before assembly.
- 5. Parts of the assembly will be easier with 2 people.

#### Care and maintenance:

Only clean using a damp cloth and mild detergent, do no use bleach or abrasive cleaners.







# **ASSEMBLY INSTRUCTIONS Hardware List** Ø 5/16" x 40 mm Ø 5/16" x 55 mm BOLT (14 pcs) BOLT (14 pcs) 3 4 Ø5/16" x 13 mm 4 mm ALLEN KEY (1 pc) FLAT WASHER (28 pcs)

## STEP 1:



## STEP 2:



#### STEP 3:



#### STEP 4:

②x 10







#### COMPLETE