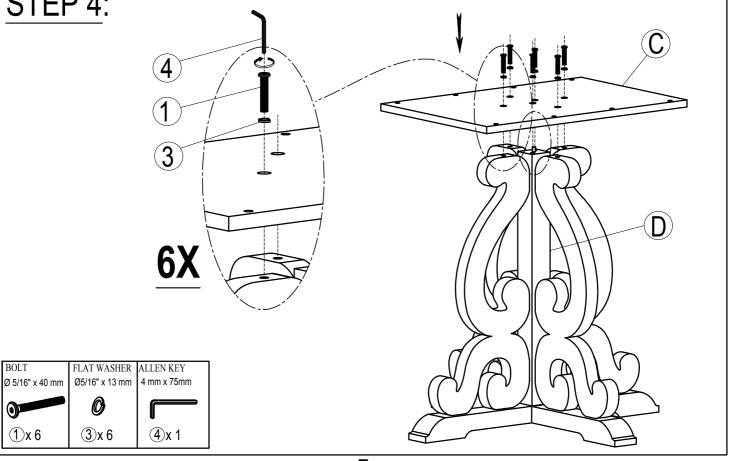

s fully before starting assembly:

- 1. Place all wooden parts on a clean and smooth surface such as a rug or carpet to avoid scratching the parts.
- 2. Kindly follow the assembly instructions step by step.
- 3. Do not tighten all screws and bolts until the table is fully assembled.
- 4. Unscrew the protective plastique supports from the metal insert of the table legs before assembly.
- 5. Parts of the assembly will be easier with 2 people.

#### Care and maintenance:

Only clean using a damp cloth and mild detergent, do no use bleach or abrasive cleaners.







# **ASSEMBLY INSTRUCTIONS Hardware List** Ø 5/16" x 40 mm Ø 5/16" x 55 mm BOLT (14 pcs) BOLT (14 pcs) 3 4 Ø5/16" x 13 mm 4 mm ALLEN KEY (1 pc) FLAT WASHER (28 pcs)

## STEP 1:



## STEP 2:



#### STEP 3:



#### STEP 4:

②x 10







#### COMPLETE