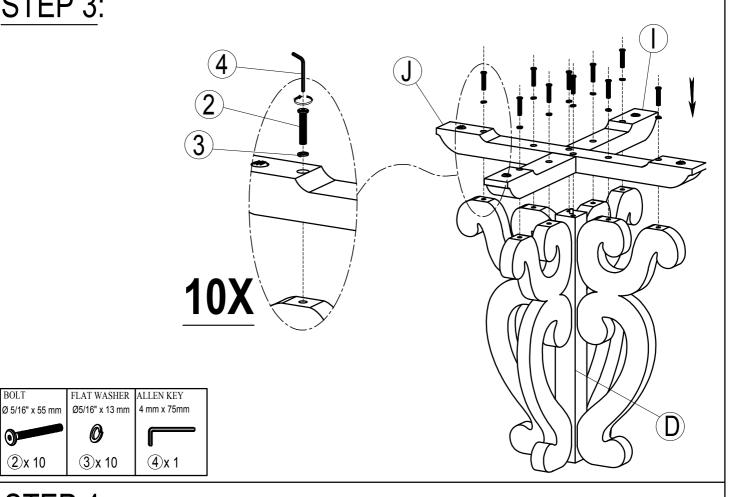

read these instructions fully before starting assembly:

- 1. Place all wooden parts on a clean and smooth surface such as a rug or carpet to avoid scratching the parts.
- 2. Kindly follow the assembly instructions step by step.
- 3. Do not tighten all screws and bolts until the table is fully assembled.
- 4. Unscrew the protective plastique supports from the metal insert of the table legs before assembly.
- 5. Parts of the assembly will be easier with 2 people.

#### Care and maintenance:

Only clean using a damp cloth and mild detergent, do no use bleach or abrasive cleaners.







# **ASSEMBLY INSTRUCTIONS Hardware List** Ø 5/16" x 40 mm Ø 5/16" x 55 mm BOLT (14 pcs) BOLT (14 pcs) 3 4 Ø5/16" x 13 mm 4 mm ALLEN KEY (1 pc) FLAT WASHER (28 pcs)

## STEP 1:



## STEP 2:



#### STEP 3:



#### STEP 4:

②x 10







#### COMPLETE