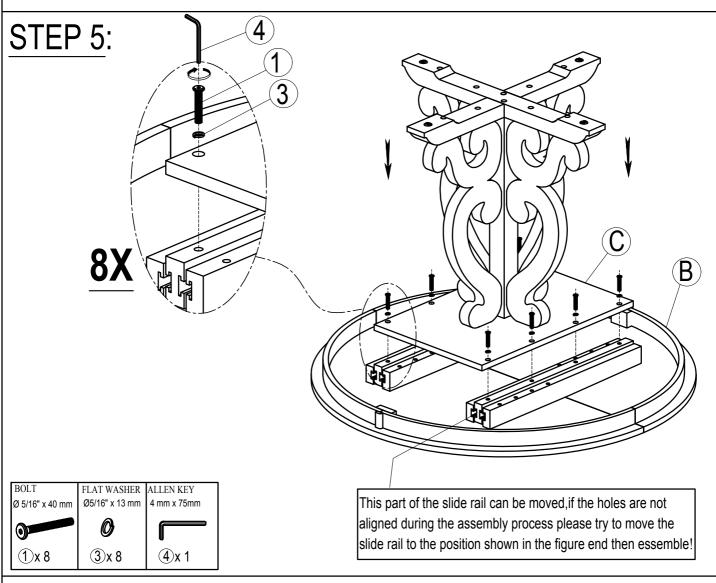

fully before starting assembly:

- 1. Place all wooden parts on a clean and smooth surface such as a rug or carpet to avoid scratching the parts.
- 2. Kindly follow the assembly instructions step by step.
- 3. Do not tighten all screws and bolts until the table is fully assembled.
- 4. Unscrew the protective plastique supports from the metal insert of the table legs before assembly.
- 5. Parts of the assembly will be easier with 2 people.

#### Care and maintenance:

Only clean using a damp cloth and mild detergent, do no use bleach or abrasive cleaners.







# **ASSEMBLY INSTRUCTIONS Hardware List** Ø 5/16" x 40 mm Ø 5/16" x 55 mm BOLT (14 pcs) BOLT (14 pcs) 3 4 Ø5/16" x 13 mm 4 mm ALLEN KEY (1 pc) FLAT WASHER (28 pcs)

## STEP 1:



## STEP 2:



#### STEP 3:



#### STEP 4:

②x 10







#### COMPLETE