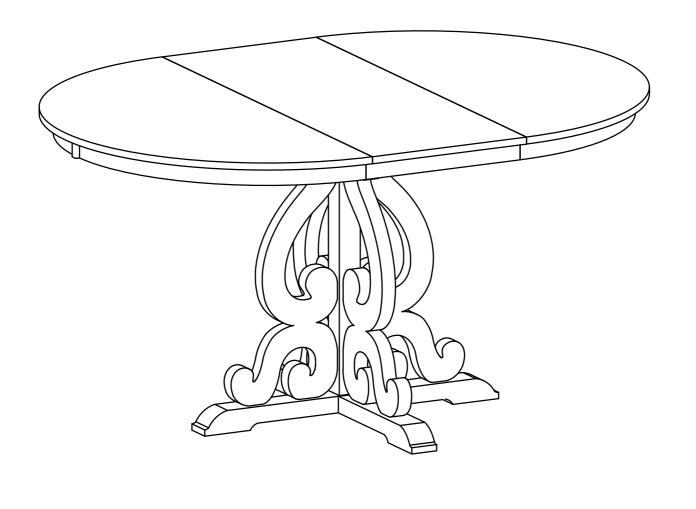

#### **Dining Table**

Please read these instructions fully before starting assembly:

- 1. Place all wooden parts on a clean and smooth surface such as a rug or carpet to avoid scratching the parts.
- 2. Kindly follow the assembly instructions step by step.
- 3. Do not tighten all screws and bolts until the table is fully assembled.
- 4. Unscrew the protective plastique supports from the metal insert of the table legs before assembly.
- 5. Parts of the assembly will be easier with 2 people.