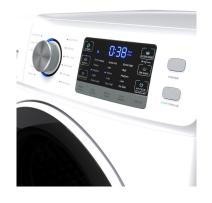

### **FEATURES**

- · Stainless-Steel Drum
- · 12 Washing Cycles
- · Different wash and rinse options.
- Soil Level Settings
- Simple Steam Function to eliminate wrinkles.
- · Child Lock
- Delay function to schedule a start time up to 24 hours in advance
- 1200 RPM max spin speed for better water extraction.
- Stackable with our matching Dryer (See model:FLD-8CWH)

#### **CLOSE UP IMAGES**