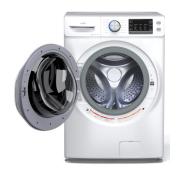

### **FEATURES**

- · Stainless-Steel Drum
- · 12 Washing Cycles
- · Different wash and rinse options.
- Soil Level Settings
- Simple Steam Function to eliminate wrinkles.
- · Child Lock
- Delay function to schedule a start time up to 24 hours in advance
- 1200 RPM max spin speed for better water extraction.
- Stackable with our matching Dryer (See model:FLD-8CWH)

#### **CLOSE UP IMAGES**