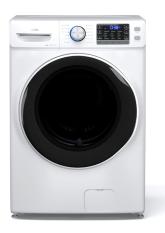

# **KoolMore 4.5 cu. ft. Large Capacity Stackable Front Load Washing Machine in White**

SKU: FLW-5CWH

### **FEATURES**

- · Stainless-Steel Drum
- · 12 Washing Cycles
- · Different wash and rinse options.
- Soil Level Settings
- Simple Steam Function to eliminate wrinkles.
- · Child Lock
- Delay function to schedule a start time up to 24 hours in advance
- 1200 RPM max spin speed for better water extraction.
- Stackable with our matching Dryer (See model:FLD-8CWH)