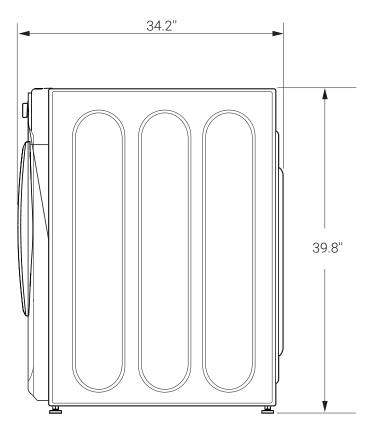

## TECHNICAL SPECS

| Specification      | Detail                                                                |
|--------------------|-----------------------------------------------------------------------|
| Product Dimensions | 27 in x 33.7 in x 39.8 in                                             |
| Product Weight     | 216 lbs                                                               |
| Material           | Stainless Steel Drum                                                  |
| Features           | 12 washing cycles, steam function, child lock, delay start, stackable |
| Color/Finish       | White                                                                 |

## **Plan View**