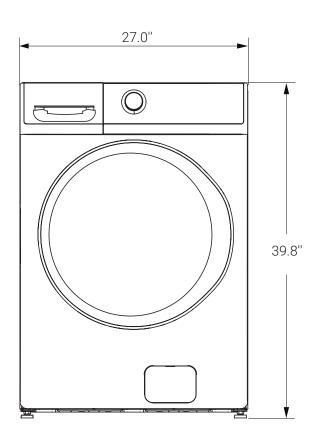

## TECHNICAL SPECS

| Specification      | Detail                                                                |
|--------------------|-----------------------------------------------------------------------|
| Product Dimensions | 27 in x 33.7 in x 39.8 in                                             |
| Product Weight     | 216 lbs                                                               |
| Material           | Stainless Steel Drum                                                  |
| Features           | 12 washing cycles, steam function, child lock, delay start, stackable |
| Color/Finish       | White                                                                 |