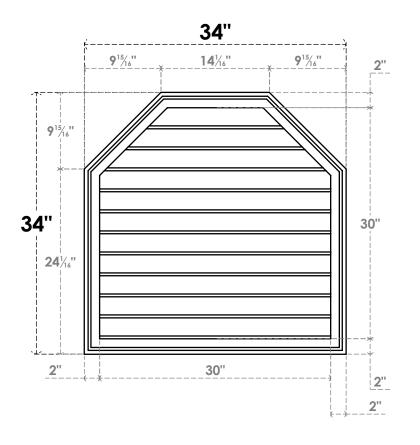

## GVPOT34X3402SN

34"W X 34"H OCTAGONAL TOP SURFACE MOUNT PVC GABLE VENT: NON-FUNCTIONAL, W/ 2"W X 1-1/2"P BRICKMOULD FRAME

**FRONT** SIDE LOUVER HEIGHT: 2 3/4" LOUVER QTY: 11

EKENA MILLWORK 2300 WEST MAIN ST. CLARKSVILLE, TX 75426 TOLL FREE: 866-607-0453 WWW.EKENAMILLWORK.COM